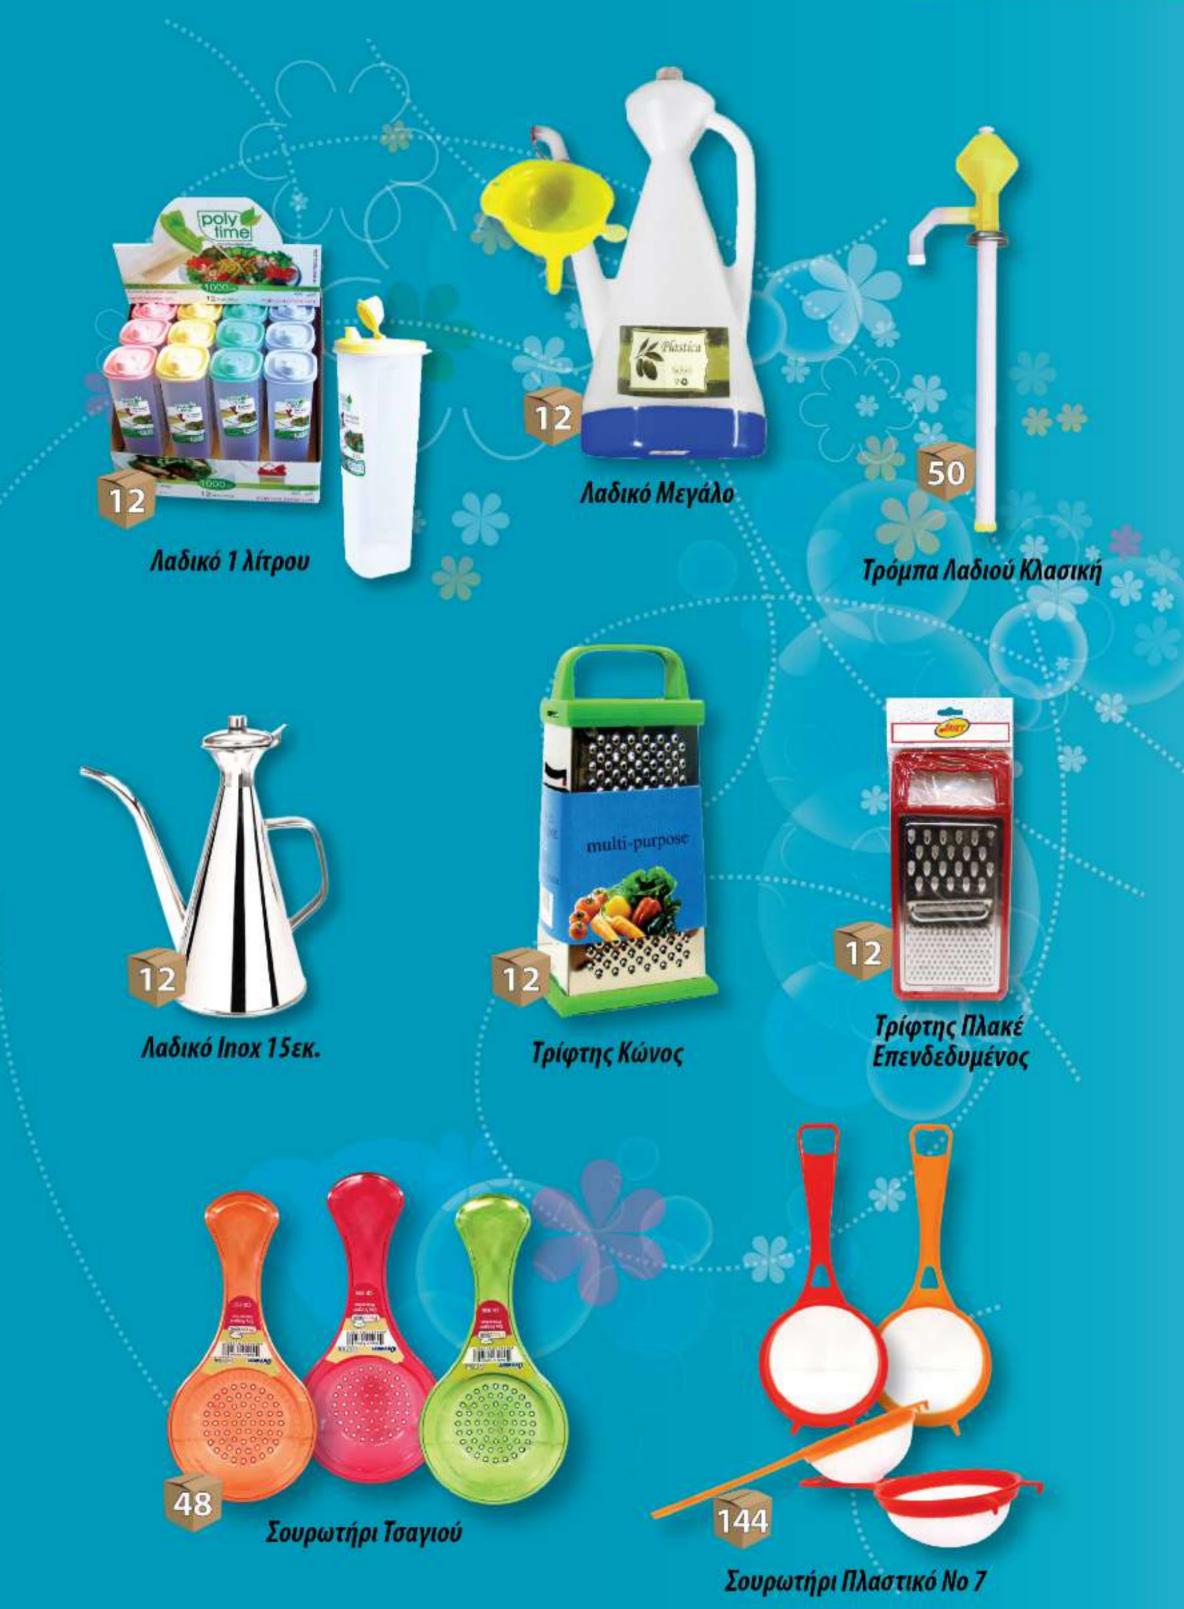

### Απορριμματοδοχείο Κουζίνας Νο 146 Τετράγωνο

Απορριμματοδοχείο Planet 50 Λίτρα (Διπλό Καπάκι)

Απορριμματοδοχείο Πεντάλ 70 Λίτρα Με Ρόδες

### ΤΑΠΕΡ-ΠΙΑΤΟΘΗΚΕΣ

Τάπερ Σετ 4 Μαζί Στρογγυλά

24

Τάπερ Σετ 4 Μαζί Τετράγωνα

18

12

Ţ