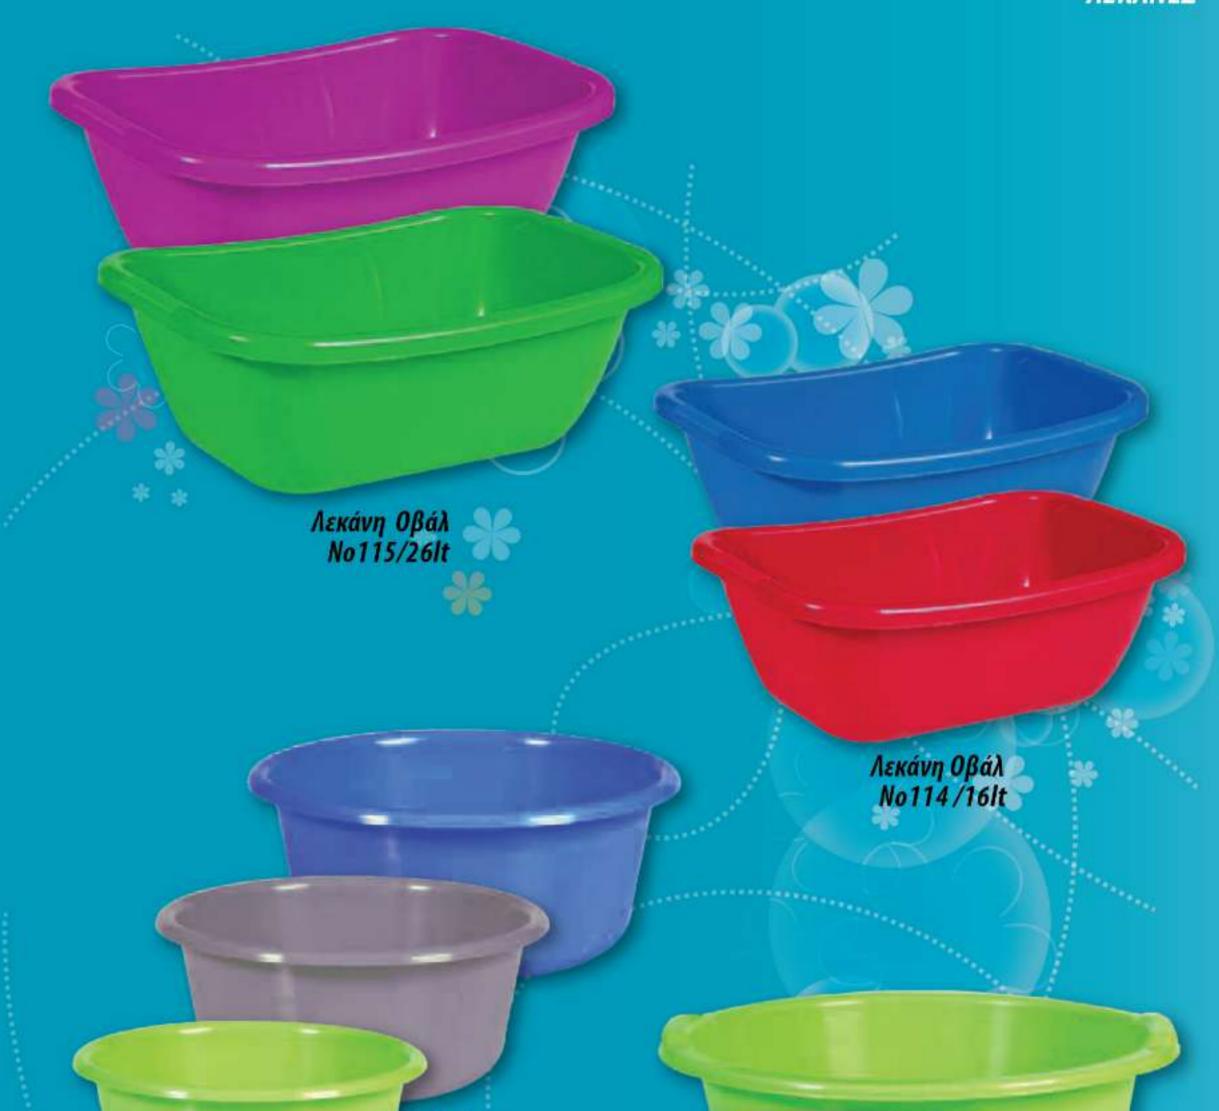

### Κουβάς Σκοτς Μπράϊτ

Κουβάς Vileda Style + Στίφτης

5

EN

vileda

Λεκάνη Στρόγγυλη

### No70/2,5lt - No72/4lt - No73/5lt No74/7lt - No75/10lt - No76/15lt

Λεκάνη Στρόγγυλη με Χερούλι

51