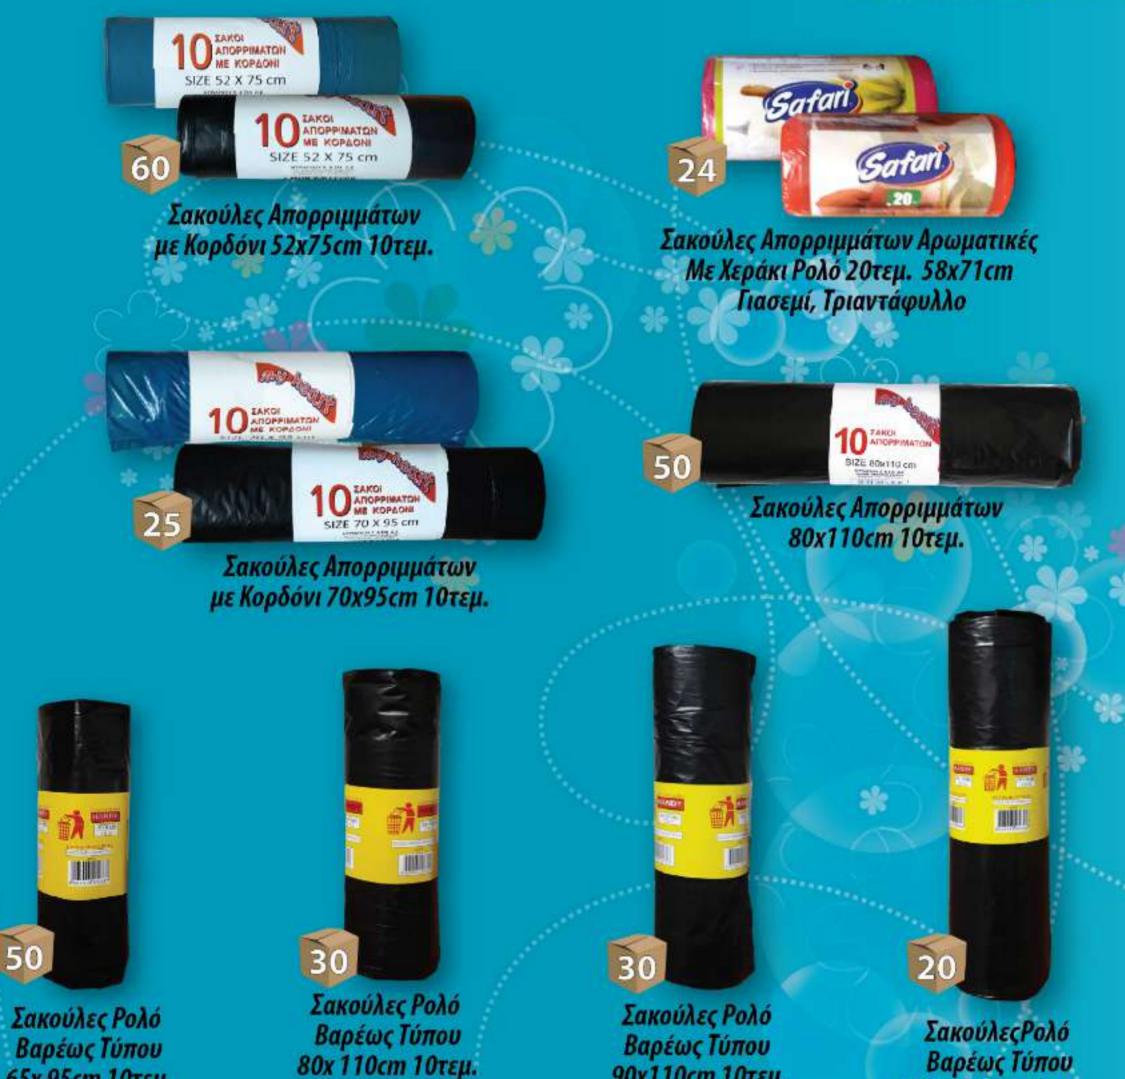

#### ΣΑΚΟΥΛΕΣ ΑΠΟΡΡΙΜΜΑΤΩΝ

Βαρέως Τύπου 105x 135cm 10τεμ.

220

Τσάντες Φανελάκι Ρολό 220τεμ. 26x48cm

20

90x110cm 10τεμ.

220

Τσάντες Φανελάκι Ρολό 220τεμ. 26x52cm

20

65х 95ст 10теµ.

20

#### ΣΑΚΟΥΛΕΣ ΑΠΟΡΡΙΜΜΑΤΩΝ-ΤΡΟΦΙΜΩΝ

Σακούλες Απορριμμάτων Γραφείου, WC 45x55cm Ρολό 20τεμ.

20

Σακούλες WC Αρωματικές Με Χεράκι Ρολό 30τεμ. 45x65cm Πράσινο Μήλο, Βανίλια, Πορτοκάλι

Σακούλες Απορριμμάτων Γραφείου, 48x50cm Ρολό 20τεμ.