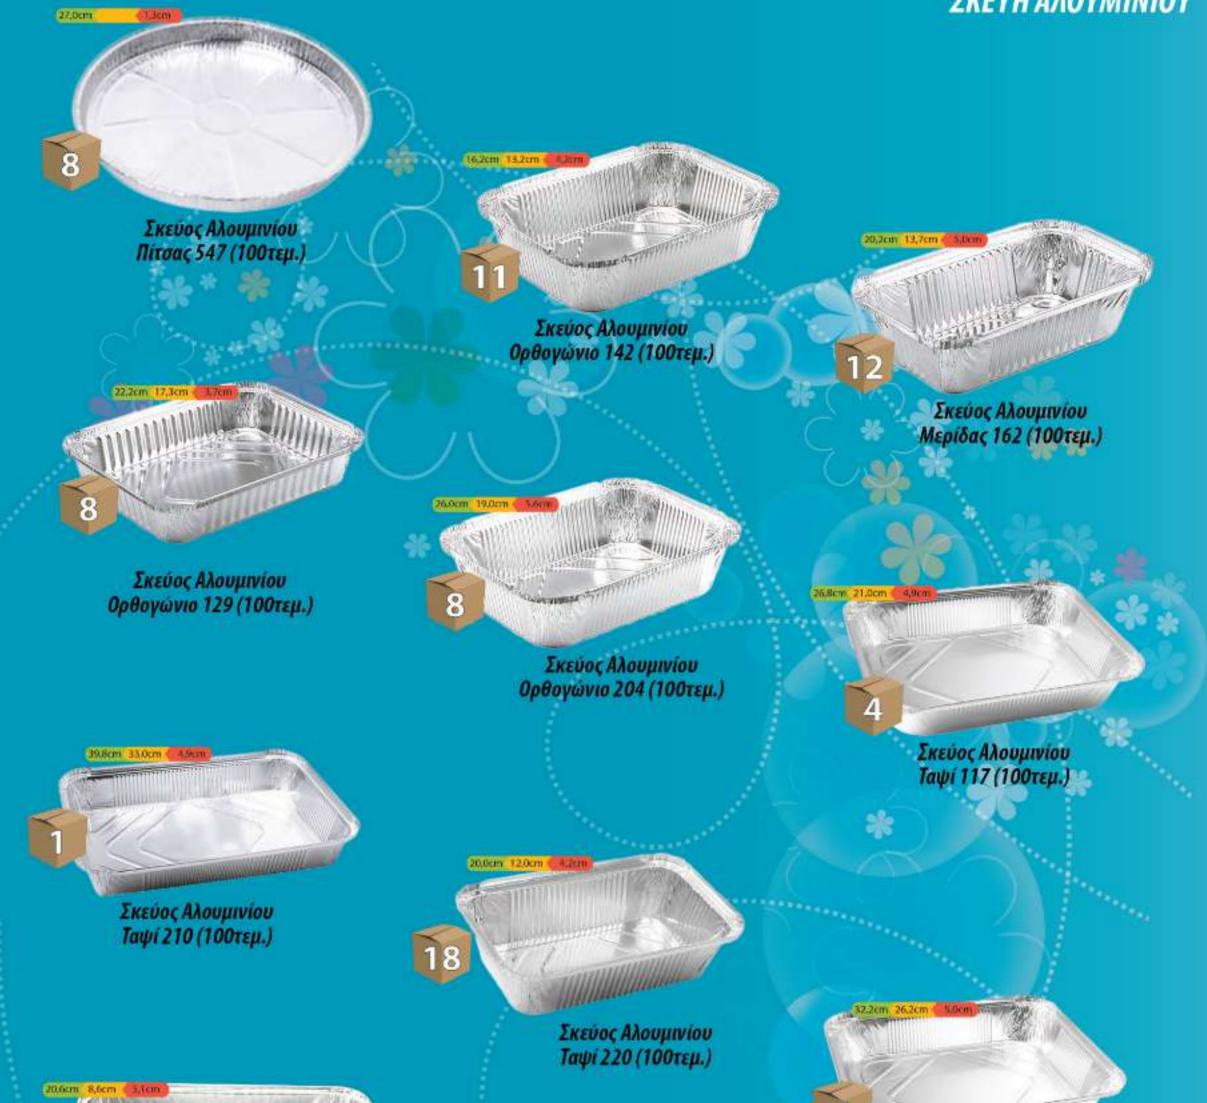

#### ΣΚΕΥΗ-ΚΑΠΑΚΙΑ ΑΛΟΥΜΙΝΙΟΥ

#### **ΣΚΕΥΗ ΑΛΟΥΜΙΝΙΟΥ**

25,5cm 10,0cm ( 7,0cm

Σκεύος Αλουμινίου

Σκεύος Αλουμινίου Στρόγγυλο 533 (100τεμ.)

Σκεύος Αλουμινίου Ταψί 134 (100τεμ.) 8,6cm Κέϊκ Μεγάλο 115 (100τεμ.) 50 Σκεύος Αλουμινίου

Στρόγγυλο 501 (100τεμ.)