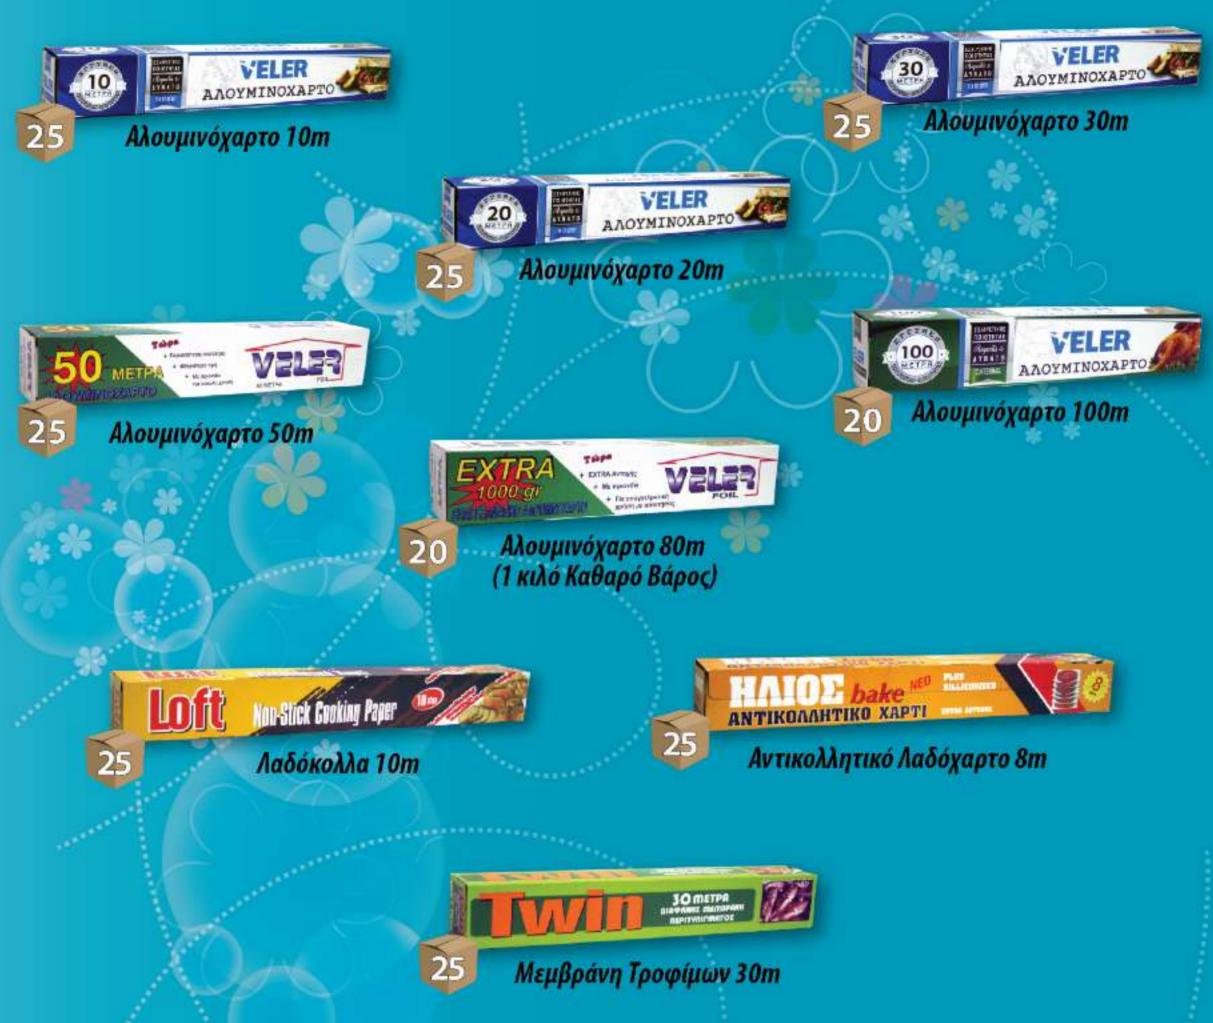

λ Κρυστάλ (100 τεμ.)



#### **ΣΚΕΥΗ ΡΕΤ**





Σκεύος ΡΕΤ Στρόγγυλο Με Καπάκι 500cc (75τεμ.)



Σκεύος ΡΕΤ Στρόγγυλο Με Καπάκι 750cc (100τεμ.)

> Σκεύος ΡΕΤ Στρόγγυλο Με Καπάκι 1000cc (100τεμ.)





#### ΣΚΕΥΗ-ΚΑΠΑΚΙΑ ΑΛΟΥΜΙΝΙΟΥ







#### **ΣΚΕΥΗ ΑΛΟΥΜΙΝΙΟΥ**



25,5cm 10,0cm ( 7,0cm

Σκεύος Αλουμινίου



Σκεύος Αλουμινίου Στρόγγυλο 533 (100τεμ.)

Σκεύος Αλουμινίου Ταψί 134 (100τεμ.) 8,6cm Κέϊκ Μεγάλο 115 (100τεμ.) 50 Σκεύος Αλουμινίου

Στρόγγυλο 501 (100τεμ.)





#### КАЛАМАКІА



Καλαμάκια Σπαστά 100τεμ. Φωσφοριζέ



Καλαμάκια Σπαστά 100τεμ. Μαύρα



Καλαμάκια Σπαστά 1000τεμ. Φωσφοριζέ

Καλαμάκια Σπαστά 1000τεμ. Φωσφοριζέ Ανα 1 σε Σελοφάν

Καλαμάκια Σπαστά 1000τεμ. Μαύρα

10

00

Καλαμάκια Σπαστά 100τεμ. Μαύρα Ανα 1 σε Σελοφάν



КАЛАМАКІА



#### ΑΛΟΥΜΙΝΟΧΑΡΤΑ-ΜΕΜΒΡΑΝΕΣ-ΛΑΔΟΚΟΛΛΕΣ





#### Μεμβράνη Επαγγελματική σε Κουτί 200m x 30cm





#### Μεμβράνη Επαγγελματική σε Κουτί 200m x 43cm

#### Μεμβράνη Τροφίμων Χύμα 200m x 43cm



#### ΣΑΚΟΥΛΕΣ ΑΠΟΡΡΙΜΜΑΤΩΝ



Βαρέως Τύπου 105x 135cm 10τεμ.

220



Τσάντες Φανελάκι Ρολό 220τεμ. 26x48cm

20

90x110cm 10τεμ.

220

Τσάντες Φανελάκι Ρολό 220τεμ. 26x52cm

20



65х 95ст 10теµ.

20



#### ΣΑΚΟΥΛΕΣ ΑΠΟΡΡΙΜΜΑΤΩΝ-ΤΡΟΦΙΜΩΝ



Σακούλες Απορριμμάτων Γραφείου, WC 45x55cm Ρολό 20τεμ.

20



Σακούλες WC Αρωματικές Με Χεράκι Ρολό 30τεμ. 45x65cm Πράσινο Μήλο, Βανίλια, Πορτοκάλι

Σακούλες Απορριμμάτων Γραφείου, 48x50cm Ρολό 20τεμ.



Σακούλες Τροφίμων Μεσαίες Ρολό 100τεμ. + Ρολό 100τεμ. Σακούλες Μικρές Δώρο



50



Σακούλες Για Παγάκια 240τεμ.



Σακούλες Τροφίμων Νο1 50τεμ. 17x24cm



Σακούλες Τροφίμων Νο2 50τεμ. 26x32cm



Σακούλες