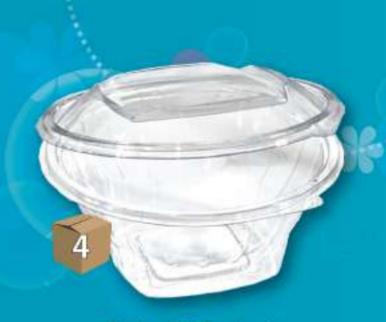

#### **ΣΚΕΥΗ ΡΕΤ**

Σκεύος ΡΕΤ Στρόγγυλο Με Καπάκι 500cc (75τεμ.)

Σκεύος ΡΕΤ Στρόγγυλο Με Καπάκι 750cc (100τεμ.)

> Σκεύος ΡΕΤ Στρόγγυλο Με Καπάκι 1000cc (100τεμ.)