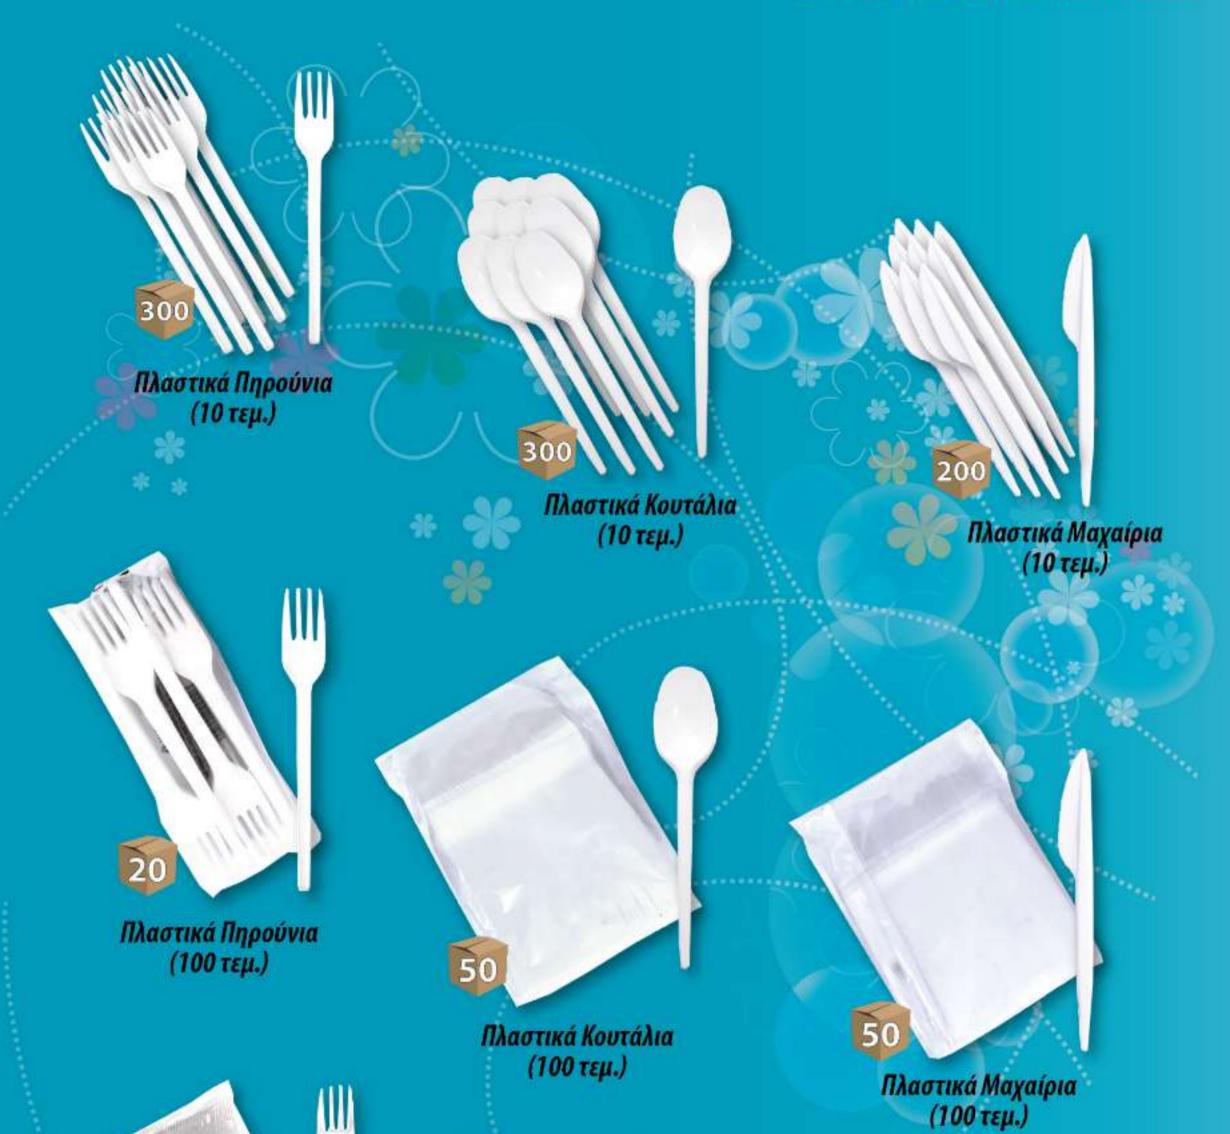

#### ΜΑΧΑΙΡΟΠΗΡΟΥΝΑ ΜΙΑΣ ΧΡΗΣΗΣ

Πλαστικά Κουτάλια Κρυστάλ (100 τεμ.)

20

Κουταλάκι Παγωτού Κρυστάλ (100 τεμ.)

30