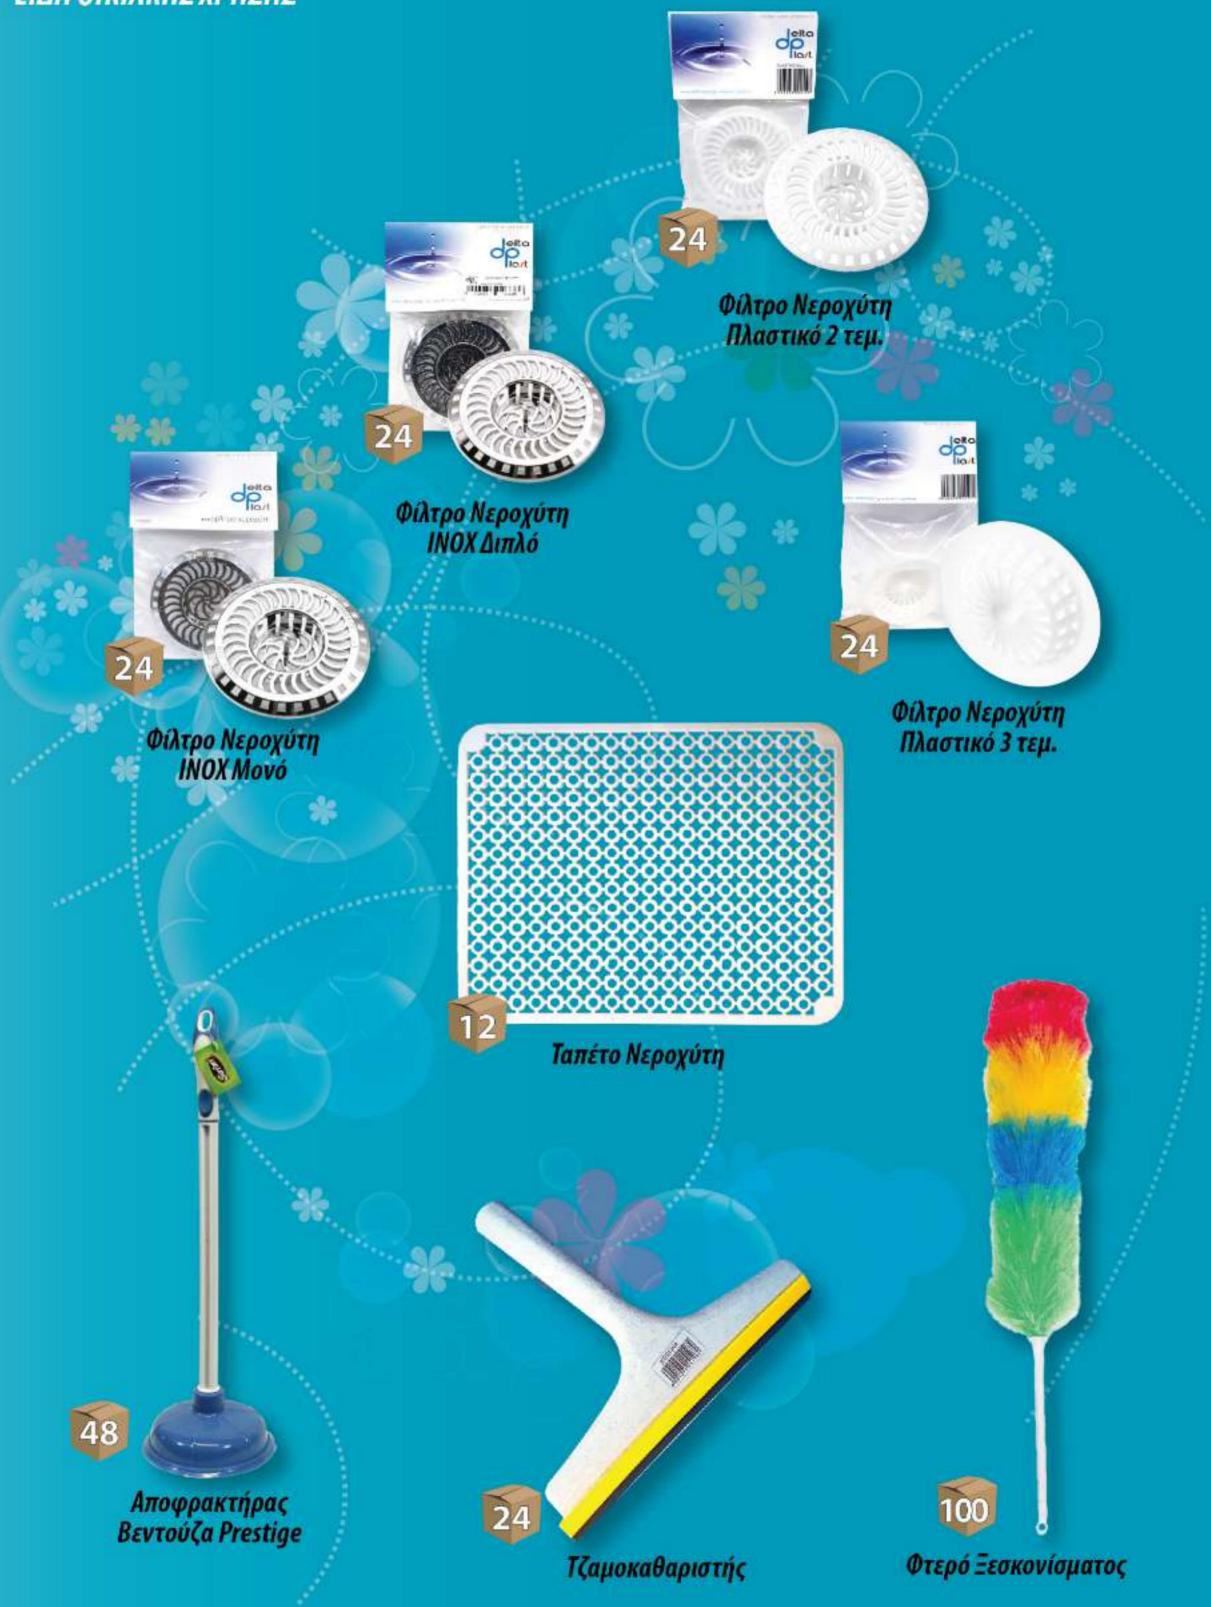

44



### ΣΚΟΥΠΕΣ







### ΣΚΟΥΠΕΣ-ΦΑΡΑΣΙΑ







### ΒΟΥΡΤΣΕΣ



### ΑΡΑΧΝΟΣΚΟΥΠΕΣ - ΚΟΝΤΑΡΙΑ





20

20

20 Κουβάς Τ. Ιταλίας Κομπλέ

TILLE

Sec. 35

TIM

Κουβάς Νο 121/122/123/124



Κουβάς Οβάλ 13 Λίτρα Κομπλέ





### Κουβάς Σκοτς Μπράϊτ

Κουβάς Vileda Style + Στίφτης

5

EN

vileda





Λεκάνη Στρόγγυλη

### No70/2,5lt - No72/4lt - No73/5lt No74/7lt - No75/10lt - No76/15lt

Λεκάνη Στρόγγυλη με Χερούλι

51

### No81/15lt - No82/18lt No83/25lt - No84/28lt





Πεντάλ Τουαλέτας +Πιγκάλ Σετ







### Απορριμματοδοχείο Κουζίνας Νο 146 Τετράγωνο

Απορριμματοδοχείο Planet 50 Λίτρα (Διπλό Καπάκι)

Απορριμματοδοχείο Πεντάλ 70 Λίτρα Με Ρόδες









### ΤΑΠΕΡ-ΠΙΑΤΟΘΗΚΕΣ

Τάπερ Σετ 4 Μαζί Στρογγυλά

24

Τάπερ Σετ 4 Μαζί Τετράγωνα

18

12

Ţ





## Κουταλοθήκη 5 Θέσεων



















Εμπόριο - Αντιπροσωπείες

58











### ΕΡΓΑΛΕΙΑ ΣΙΛΙΚΟΝΗΣ ΚΟΥΖΙΝΑΣ



### ΟΔΟΝΤΟΓΛΥΦΙΔΕΣ-ΑΣΕΤΟΝ





### ΩΤΟΚΑΘΑΡΙΣΤΕΣ - ΒΑΜΒΑΚΙΑ - ΓΑΝΤΙΑ







### ΕΚΚΛΗΣΙΑΣΤΙΚΑ





### ΕΚΚΛΗΣΙΑΣΤΙΚΑ-ΚΕΡΙΑ ΡΕΣΩ







### ΠΡΟΣΑΝΑΜΜΑΤΑ-ΕΙΔΗ ΥΓΡΑΕΡΙΟΥ





### Φυτιλάκια Ανάμματος Θερμάστρας Πετρελαίου

11 0110101

100



Προσάναμμα 32τεμ. Για Γκρίλ και Ξύλα



ΣΚΟΝΗ ΚΑΘΑΡΙΣΜΟΥ ΓΙΑ ΣΟΜΠΕΣ ΠΕΤΡΕΛΑΙΟΥ & ΚΩΚ SOOT REMOVER for oil and coal stoves removes soot automatically

Σκόνη Καθαρισμού Θερμάστρας Πετρελαίου και Κωκ



Προσάναμμα Τζέλ 450ml JIX





### ΞΥΡΙΣΤΙΚΑ-ΝΥΧΟΚΟΠΤΕΣ-ΕΙΔΗ ΥΠΟΔΗΜΑΤΩΝ







1L=

6



Μαλακτικό VIR 1 Lt Μαύρο / Μπορντώ / Μπλε / Χρυσό

18



11-5

IL-DI





IL-DI

Υγρό Πιάτων VIR 500ml Κίτρινο / Μπλε / Πράσινο





Υγρό Σπρέι Τζαμιών VIR 750ml Μπλε / Crystal



Υγρό Σπρέι VIR Π