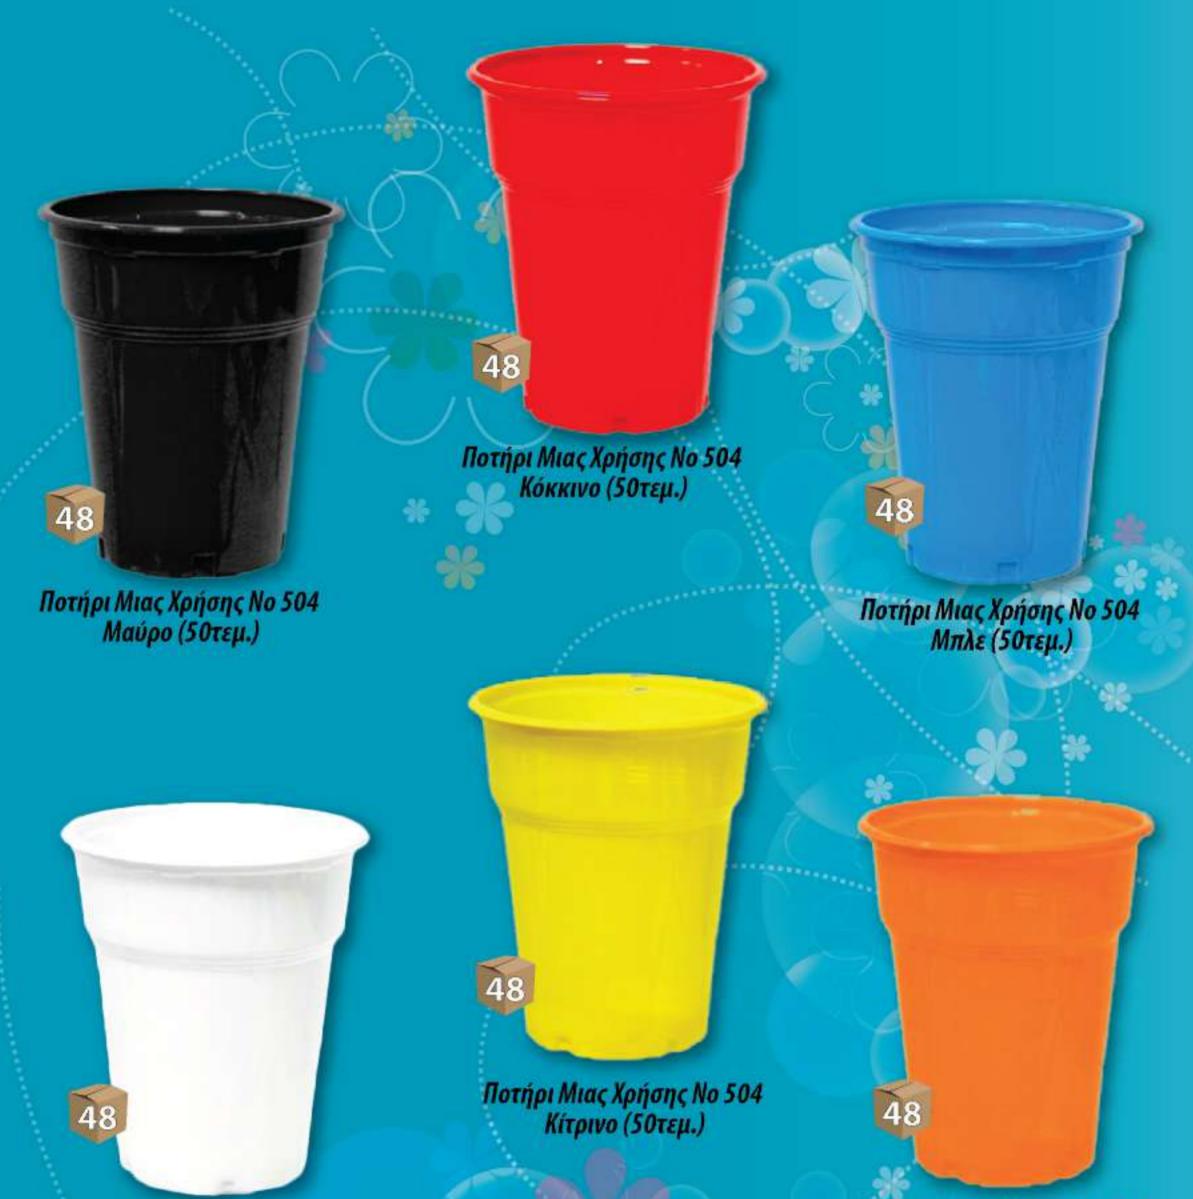

# Ποτήρι Μιας Χρήσης Νο 504 Λευκό (50τεμ.)

Ποτήρι Μιας Χρήσης Νο 504 Πορτοκαλί (50τεμ.)

Πλαστικό Φλυτζανάκι 80ml (50τεμ.)