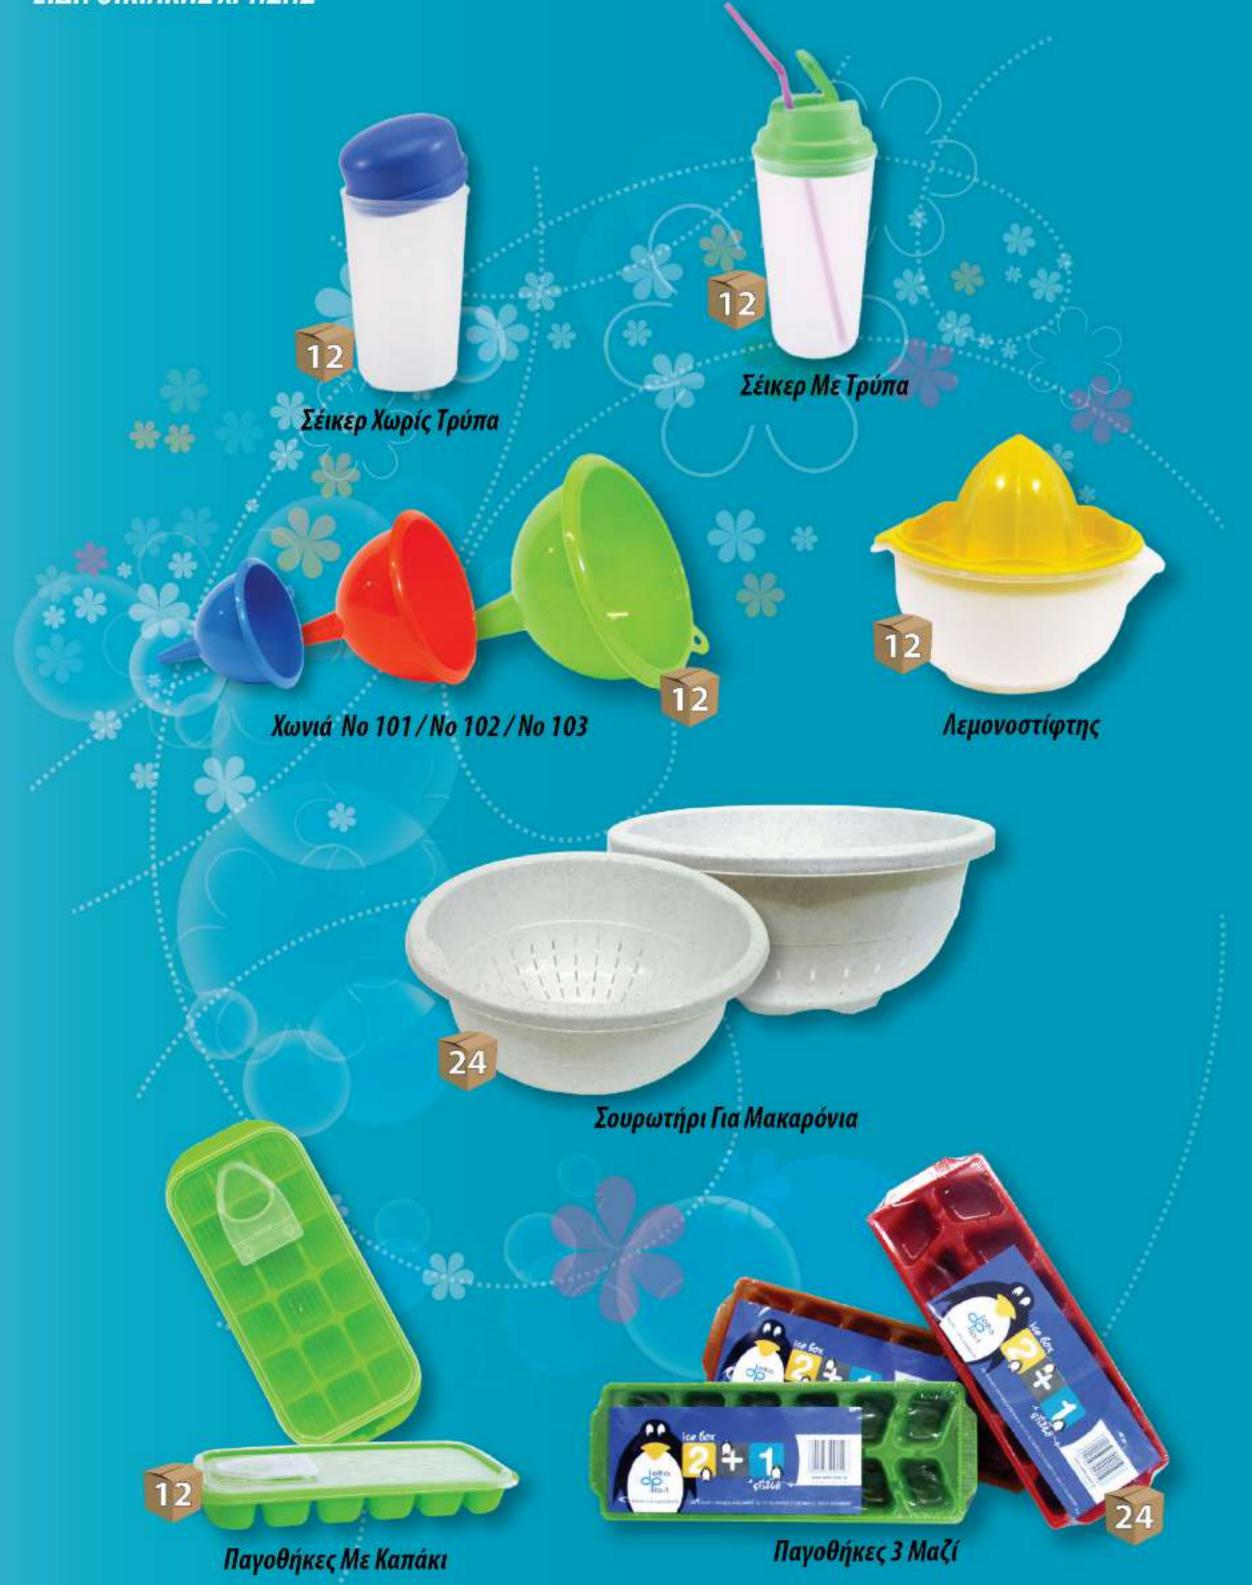

No 9







44



### ΣΚΟΥΠΕΣ







### ΣΚΟΥΠΕΣ-ΦΑΡΑΣΙΑ







### ΒΟΥΡΤΣΕΣ



### ΑΡΑΧΝΟΣΚΟΥΠΕΣ - ΚΟΝΤΑΡΙΑ





20

20

20 Κουβάς Τ. Ιταλίας Κομπλέ

TILLE

Sec. 35

TIM

Κουβάς Νο 121/122/123/124



Κουβάς Οβάλ 13 Λίτρα Κομπλέ





### Κουβάς Σκοτς Μπράϊτ

Κουβάς Vileda Style + Στίφτης

5

EN

vileda





Λεκάνη Στρόγγυλη

### No70/2,5lt - No72/4lt - No73/5lt No74/7lt - No75/10lt - No76/15lt

Λεκάνη Στρόγγυλη με Χερούλι

51

### No81/15lt - No82/18lt No83/25lt - No84/28lt





Πεντάλ Τουαλέτας +Πιγκάλ Σετ







### Απορριμματοδοχείο Κουζίνας Νο 146 Τετράγωνο

Απορριμματοδοχείο Planet 50 Λίτρα (Διπλό Καπάκι)

Απορριμματοδοχείο Πεντάλ 70 Λίτρα Με Ρόδες









### ΤΑΠΕΡ-ΠΙΑΤΟΘΗΚΕΣ

Τάπερ Σετ 4 Μαζί Στρογγυλά

24

Τάπερ Σετ 4 Μαζί Τετράγωνα

18

12

Ţ





## Κουταλοθήκη 5 Θέσεων



















Εμπόριο - Αντιπροσωπείες

58











### ΕΡΓΑΛΕΙΑ ΣΙΛΙΚΟΝΗΣ ΚΟΥΖΙΝΑΣ



### ΟΔΟΝΤΟΓΛΥΦΙΔΕΣ-ΑΣΕΤΟΝ





### ΩΤΟΚΑΘΑΡΙΣΤΕΣ - ΒΑΜΒΑΚΙΑ - ΓΑΝΤΙΑ







### ΕΚΚΛΗΣΙΑΣΤΙΚΑ





### ΕΚΚΛΗΣΙΑΣΤΙΚΑ-ΚΕΡΙΑ ΡΕΣΩ







### ΠΡΟΣΑΝΑΜΜΑΤΑ-ΕΙΔΗ ΥΓΡΑΕΡΙΟΥ





### Φυτιλάκια Ανάμματος Θερμάστρας Πετρελαίου

11 0110101

100



Προσάναμμα 32τεμ. Για Γκρίλ και Ξύλα



ΣΚΟΝΗ ΚΑΘΑΡΙΣΜΟΥ ΓΙΑ ΣΟΜΠΕΣ ΠΕΤΡΕΛΑΙΟΥ & ΚΩΚ SOOT REMOVER for oil and coal stoves removes soot automatically

Σκόνη Καθαρισμού Θερμάστρας Πετρελαίου και Κωκ



Προσάναμμα Τζέλ 450ml JIX





### ΞΥΡΙΣΤΙΚΑ-ΝΥΧΟΚΟΠΤΕΣ-ΕΙΔΗ ΥΠΟΔΗΜΑΤΩΝ







1L=

6



Μαλακτικό VIR 1 Lt Μαύρο / Μπορντώ / Μπλε / Χρυσό

18



11-5

IL-DI





IL-DI

Υγρό Πιάτων VIR 500ml Κίτρινο / Μπλε / Πράσινο





Υγρό Σπρέι Τζαμιών VIR 750ml Μπλε / Crystal



Υγρό Σ