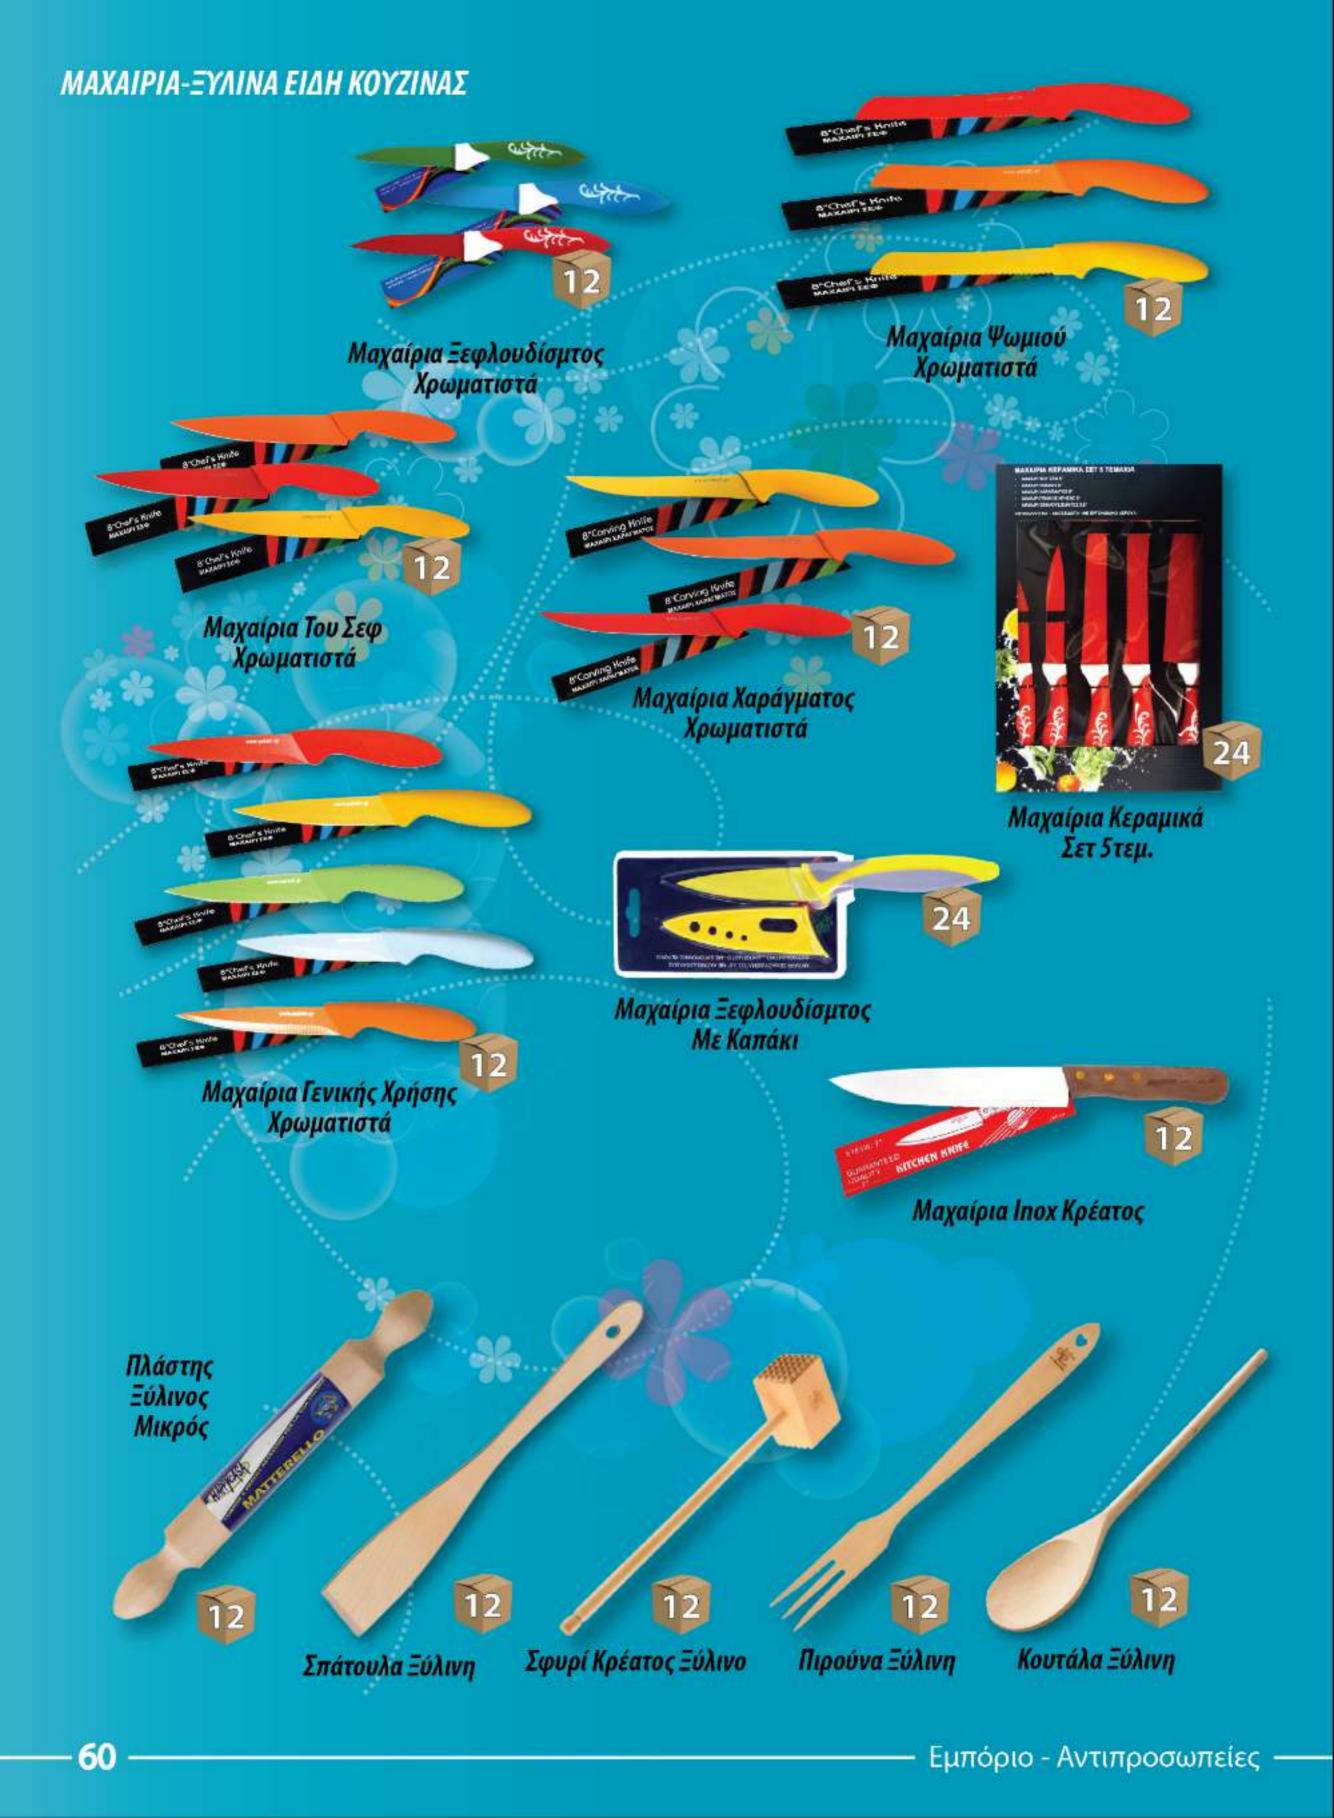

ΦΑΡΑΣΙΑ







### ΒΟΥΡΤΣΕΣ



### ΑΡΑΧΝΟΣΚΟΥΠΕΣ - ΚΟΝΤΑΡΙΑ





20

20

20 Κουβάς Τ. Ιταλίας Κομπλέ

TILLE

Sec. 35

TIM

Κουβάς Νο 121/122/123/124



Κουβάς Οβάλ 13 Λίτρα Κομπλέ





### Κουβάς Σκοτς Μπράϊτ

Κουβάς Vileda Style + Στίφτης

5

EN

vileda





Λεκάνη Στρόγγυλη

### No70/2,5lt - No72/4lt - No73/5lt No74/7lt - No75/10lt - No76/15lt

Λεκάνη Στρόγγυλη με Χερούλι

51

### No81/15lt - No82/18lt No83/25lt - No84/28lt





Πεντάλ Τουαλέτας +Πιγκάλ Σετ







### Απορριμματοδοχείο Κουζίνας Νο 146 Τετράγωνο

Απορριμματοδοχείο Planet 50 Λίτρα (Διπλό Καπάκι)

Απορριμματοδοχείο Πεντάλ 70 Λίτρα Με Ρόδες









### ΤΑΠΕΡ-ΠΙΑΤΟΘΗΚΕΣ

Τάπερ Σετ 4 Μαζί Στρογγυλά

24

Τάπερ Σετ 4 Μαζί Τετράγωνα

18

12

Ţ





## Κουταλοθήκη 5 Θέσεων



















Εμπόριο - Αντιπροσωπείες

58











### ΕΡΓΑΛΕΙΑ ΣΙΛΙΚΟΝΗΣ ΚΟΥΖΙΝΑΣ



### ΟΔΟΝΤΟΓΛΥΦΙΔΕΣ-ΑΣΕΤΟΝ





### ΩΤΟΚΑΘΑΡΙΣΤΕΣ - ΒΑΜΒΑΚΙΑ - ΓΑΝΤΙΑ







### ΕΚΚΛΗΣΙΑΣΤΙΚΑ





### ΕΚΚΛΗΣΙΑΣΤΙΚΑ-ΚΕΡΙΑ ΡΕΣΩ







### ΠΡΟΣΑΝΑΜΜΑΤΑ-ΕΙΔΗ ΥΓΡΑΕΡΙΟΥ





### Φυτιλάκια Ανάμματος Θερμάστρας Πετρελαίου

11 0110101

100



Προσάναμμα 32τεμ. Για Γκρίλ και Ξύλα



ΣΚΟΝΗ ΚΑΘΑΡΙΣΜΟΥ ΓΙΑ ΣΟΜΠΕΣ ΠΕΤΡΕΛΑΙΟΥ & ΚΩΚ SOOT REMOVER for oil and coal stoves removes soot automatically

Σκόνη Καθαρισμού Θερμάστρας Πετρελαίου και Κωκ



Προσάναμμα Τζέλ 450ml JIX





### ΞΥΡΙΣΤΙΚΑ-ΝΥΧΟΚΟΠΤΕΣ-ΕΙΔΗ ΥΠΟΔΗΜΑΤΩΝ







1L=

6



Μαλακτικό VIR 1 Lt Μαύρο / Μπορντώ / Μπλε / Χρυσό

18



11-5

IL-DI





IL-DI

Υγρό Πιάτων VIR 500ml Κίτρινο / Μπλε / Πράσινο





Υγρό Σπρέι Τζαμιών VIR 750ml Μπλε / Crystal



Υγρό Σπρέι VIR Πολυκαθαριστικό 500ml Υγρό Πιάτων VIR 100