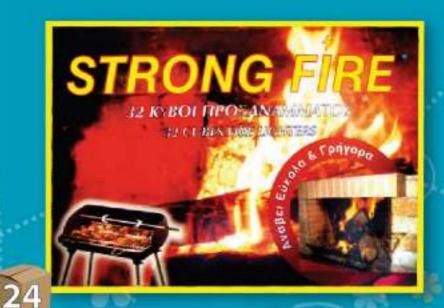

### ΠΡΟΣΑΝΑΜΜΑΤΑ-ΕΙΔΗ ΥΓΡΑΕΡΙΟΥ

### Φυτιλάκια Ανάμματος Θερμάστρας Πετρελαίου

11 0110101

100

Προσάναμμα 32τεμ. Για Γκρίλ και Ξύλα

ΣΚΟΝΗ ΚΑΘΑΡΙΣΜΟΥ ΓΙΑ ΣΟΜΠΕΣ ΠΕΤΡΕΛΑΙΟΥ & ΚΩΚ SOOT REMOVER for oil and coal stoves removes soot automatically