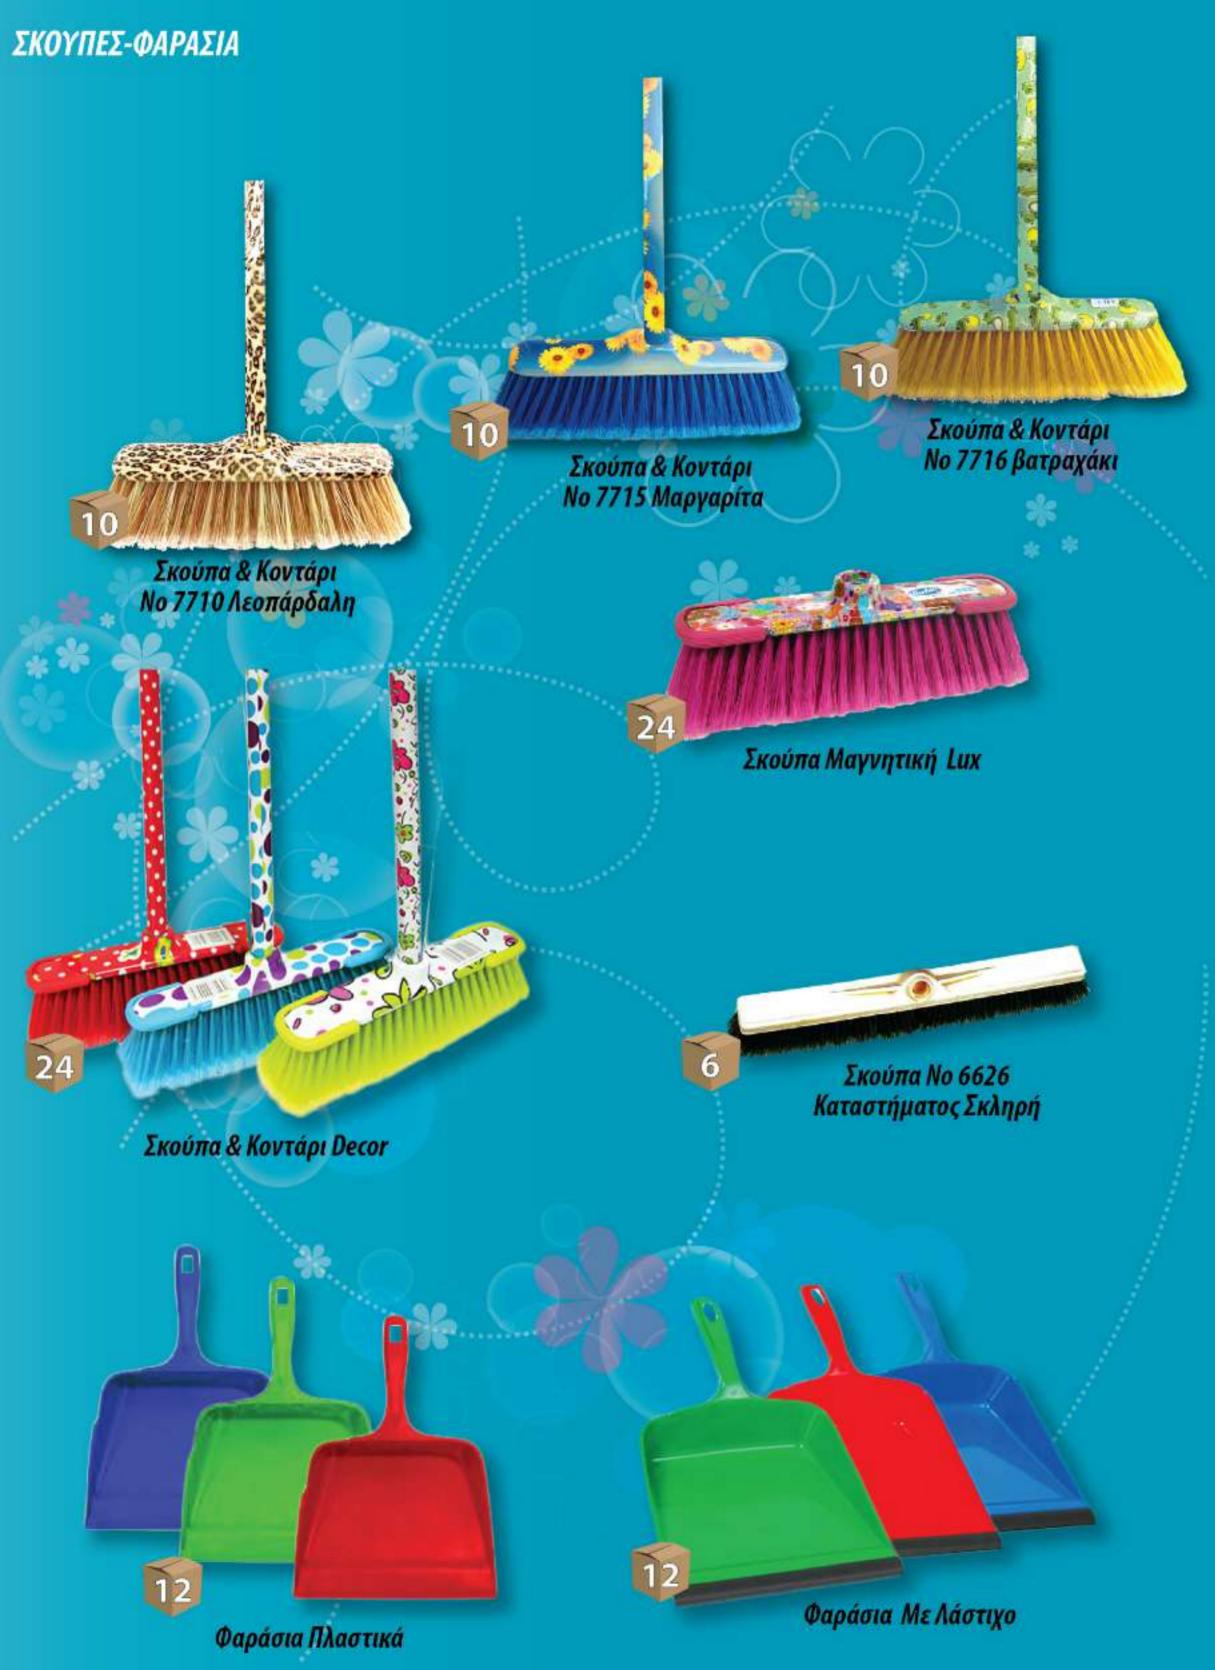

α Για Πάρτυ Κώνος πακ. 6τεμ. Προσκλήσεις Πάρτυ πακ. 6τεμ.







Πιάτα Πάρτυ Μεσαία πακ. 6τεμ.

Ποτήρια Πάρτυ πακ. 6τεμ.

Καπέλα Για Πάρτυ Κώνος πακ. 6τεμ. Φουρφούρια Πάρτυ πακ. 6τεμ.

CIRTHORY



### ΕΙΔΗ ΠΑΡΤΥ-ΣΑΚΟΥΛΕΣ ΔΩΡΩΝ



Προσκλήσεις Πάρτυ πακ. 6τεμ.





Πιάτα Πάρτυ Μεσαία πακ. 6τεμ.



Φουρφούρια Πάρτυ πακ. 6τεμ.





Σακούλες Δώρου με Σχέδιο 11,4x6,3x14,6cm





41

Σακούλες Δώρου με Σχέδιο 19x10x22,8cm

Σακούλες Δώρου με Σχέδιο 26,5x13,5x34cm



### ΕΙΔΗ ΠΑΡΤΥ

12





Μπαλόνια 10τεμ. 28cm Smile



Μπαλόνια 12τεμ. Μεταλιζέ



Μπαλόνια 20τεμ. Διάφορα Σχέδια





Μπαλόνια 24τεμ. Διάφορα Χρώματα





¥

Μπαλόνια 24τεμ. Γαλάζιο-Λευκό





Μπαλόνια 24τεμ. Ροζ-Λευκό



0



### ΕΙΔΗ ΠΑΡΤΥ-ΚΕΡΑΚΙΑ ΓΕΝΕΘΛΙΩΝ





Κεράκια Γενεθλίων Αριθμοί Barbie No 0 - No 9







44



### ΣΚΟΥΠΕΣ







### ΣΚΟΥΠΕΣ-ΦΑΡΑΣΙΑ







### ΒΟΥΡΤΣΕΣ



### ΑΡΑΧΝΟΣΚΟΥΠΕΣ - ΚΟΝΤΑΡΙΑ





20

20

20 Κουβάς Τ. Ιταλίας Κομπλέ

TILLE

Sec. 35

TIM

Κουβάς Νο 121/122/123/124



Κουβάς Οβάλ 13 Λίτρα Κομπλέ





### Κουβάς Σκοτς Μπράϊτ

Κουβάς Vileda Style + Στίφτης

5

EN

vileda





Λεκάνη Στρόγγυλη

### No70/2,5lt - No72/4lt - No73/5lt No74/7lt - No75/10lt - No76/15lt

Λεκάνη Στρόγγυλη με Χερούλι

51

### No81/15lt - No82/18lt No83/25lt - No84/28lt





Πεντάλ Τουαλέτας +Πιγκάλ Σετ







### Απορριμματοδοχείο Κουζίνας Νο 146 Τετράγωνο

Απορριμματοδοχείο Planet 50 Λίτρα (Διπλό Καπάκι)

Απορριμματοδοχείο Πεντάλ 70 Λίτρα Με Ρόδες









### ΤΑΠΕΡ-ΠΙΑΤΟΘΗΚΕΣ

Τάπερ Σετ 4 Μαζί Στρογγυλά

24

Τάπερ Σετ 4 Μαζί Τετράγωνα

18

12

Ţ





## Κουταλοθήκη 5 Θέσεων



















Εμπόριο - Αντιπροσωπεί