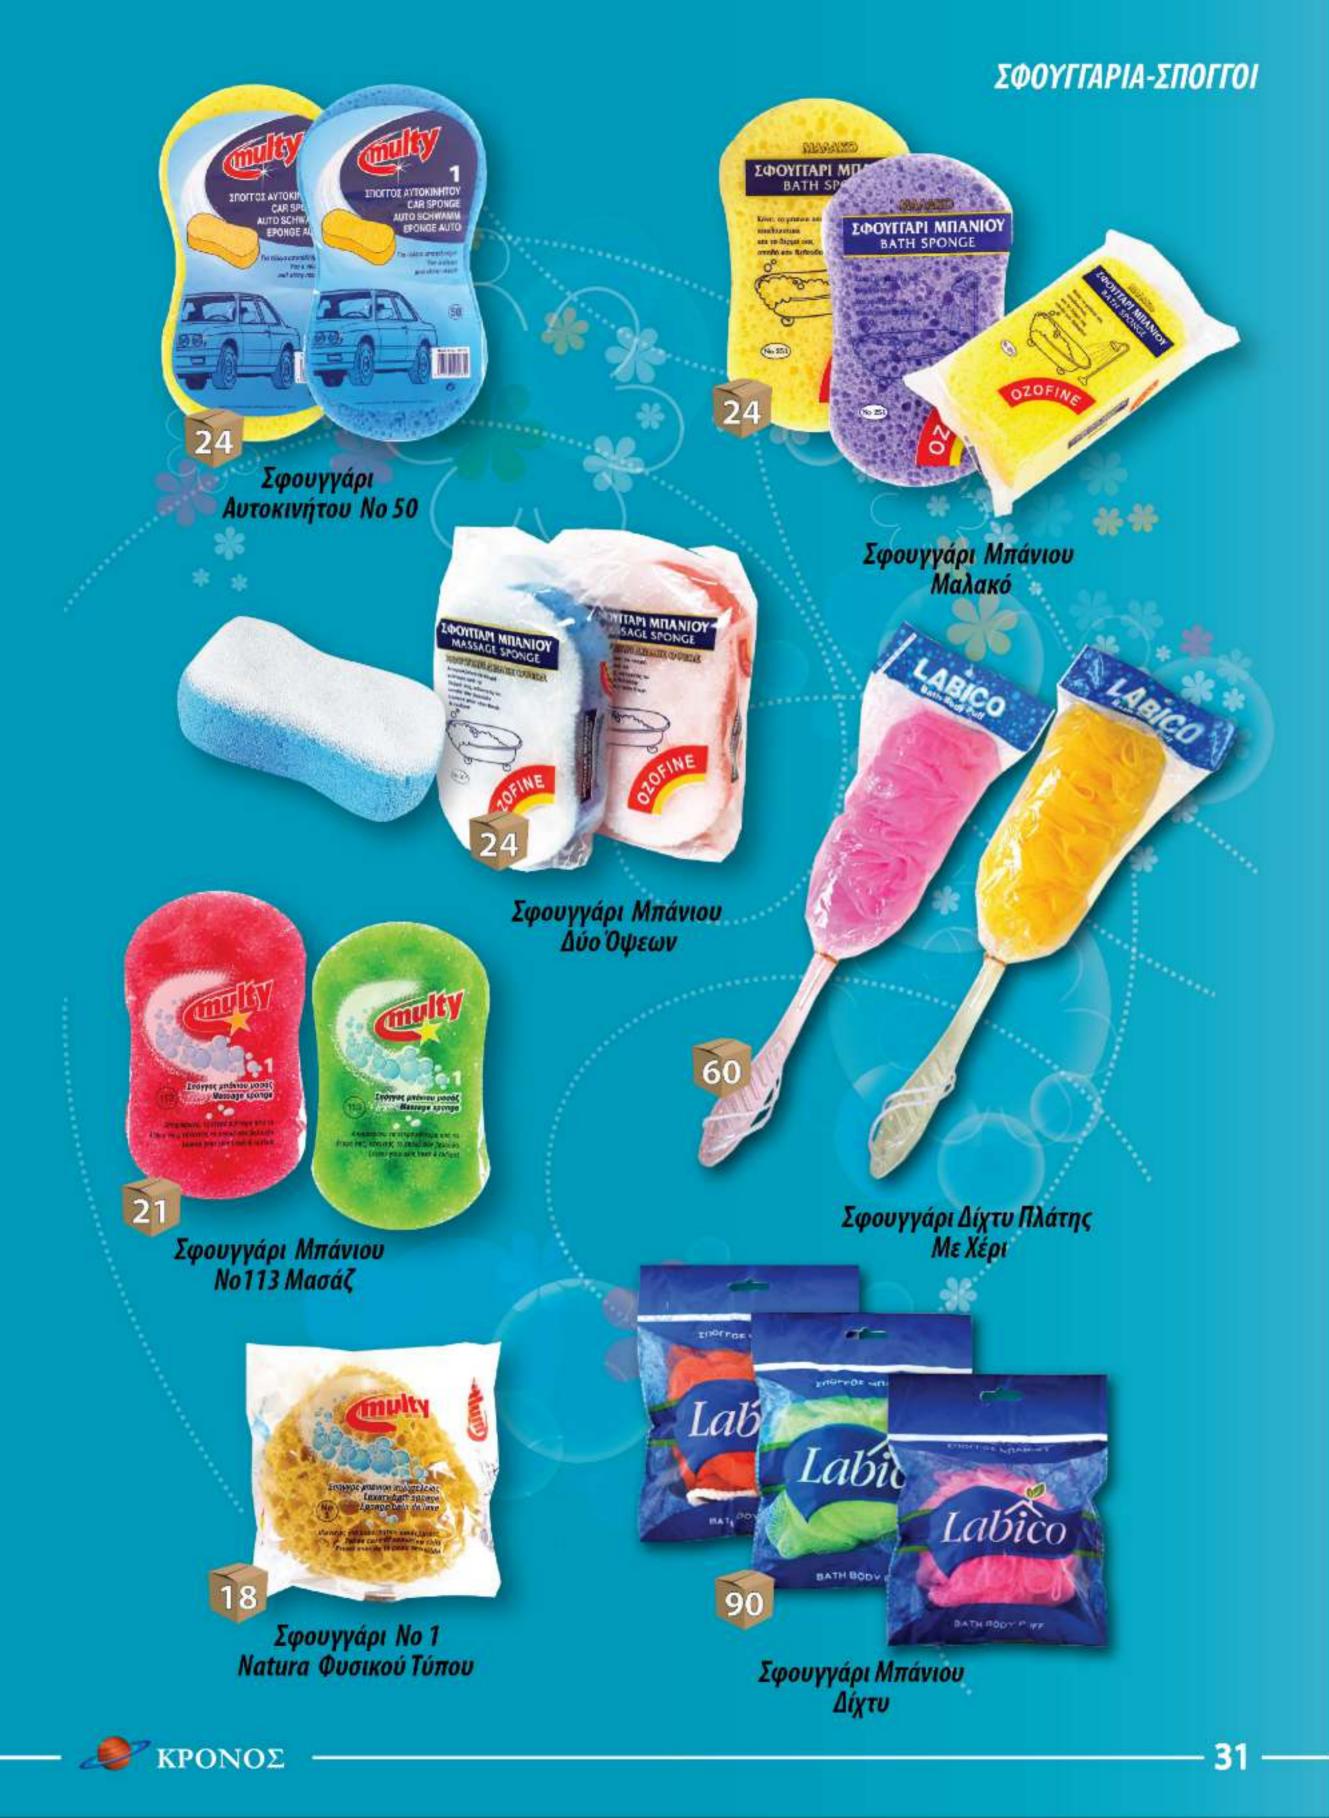

Σφουγγαρίστρα Scotch Brite Μωβ Σετ 2 τεμ.





### *ПРОЇОΝТА SCOTCH BRITE*





Προσφορά Πακέτου -25%

Γάντια για την Κουζίνα Ροζ Μικρό & Μεσαίο Μέγεθος: 6 τεμάχια από κάθε μέγεθος (6+6)

**Promo Box** 

Σφουγγάρι Πράσινο Πολύ Δυνατό: 10 τεμάχια

Σφουγγάρι Πράσινο 2+1 Δώρο Πολύ Δυνατό: 10 τεμάχια

Σκούπα Colori σε 2 Χρώματα Πορτοκαλί/ Φούξια: 6 τεμάχια



Scotch-Brite



Scotch Brite Promobox 44τεμ. (Σφουγγάρια, Γάντια, Σακούλες Σκουπιδιών, Σκούπα)

M

Σακούλα Απορριμμάτων Colori Μεγάλη με Άρωμα σε 2 Χρώματα Γαλάζιο/ Φούξια: 6 τεμάχια

 Κωδικός Promo Box: UU003078290
Τιμή Βασική: €78,48! Οι προ-παραγγελίες άρχισαν!





#### ΣΦΟΥΓΓΑΡΙΑ-ΣΥΡΜΑΤΑΚΙΑ ΚΟΥΖΙΝΑΣ



Ρολό Νο 6



#### ΣΠΟΓΓΟΠΕΤΣΕΤΕΣ





Σπογγοπετσέτα Wettex No1 3 Μαζί



Σπογγοπετσέτα Wettex No3





#### ΣΠΟΓΓΟΠΕΤΣΕΤΕΣ







#### ΣΦΟΥΓΓΑΡΙΑ ΜΠΑΝΙΟΥ-ΜΩΡΟΜΑΝΤΗΛΑ



XAPTIKA







#### Χαρτοπετσέτες Πολυτελείας 20τεμ. Morje

Χαρτοπετσέτες Εστιατορίου 600τεμ.















#### ΕΙΔΗ ΠΑΡΤΥ





Προσκλήσεις Πάρτυ Σταχτοπούτα πακ. 6τεμ.

25 Πιάτα Μεσαία Πάρτυ Σταχτοπούτα πακ. 8τεμ.

Πιάτα Μεγάλα Πάρτυ Σταχτοπούτα πακ. 8τεμ.



CINDERBLAA



#### Μπαλόνια 8τεμ. Σε Φακελάκι Σταχτοπούτα

36

Χαρτοπετσετες Παρτυ Σταχτοπούτα πακ. 20τεμ.

## SHADDY SBIRTHDAY



Τραπεζομάντηλα Πάρτυ Σταχτοπούτα

Γιρλάντα Happy Birthday Σταχτοπούτα



### ΕΙΔΗ ΠΑΡΤΥ





Καπέλα Για Πάρτυ Αεροπλάνα πακ. 6τεμ.



Πιάτα Μεγάλα Πάρτυ Αεροπλάνα πακ. 8τεμ.

Πιάτα Μεσαία Πάρτυ Αεροπλάνα πακ. 8τεμ.

### Αεροπλάνα πακ. 8τεμ.





Προσκλήσεις Πάρτυ Αεροπλάνα πακ. 6τεμ.







# 12

Τραπεζομάντηλα Πάρτυ Jake Πειρατές



Πιάτα Μεσαία Πάρτυ Jake Πειρα