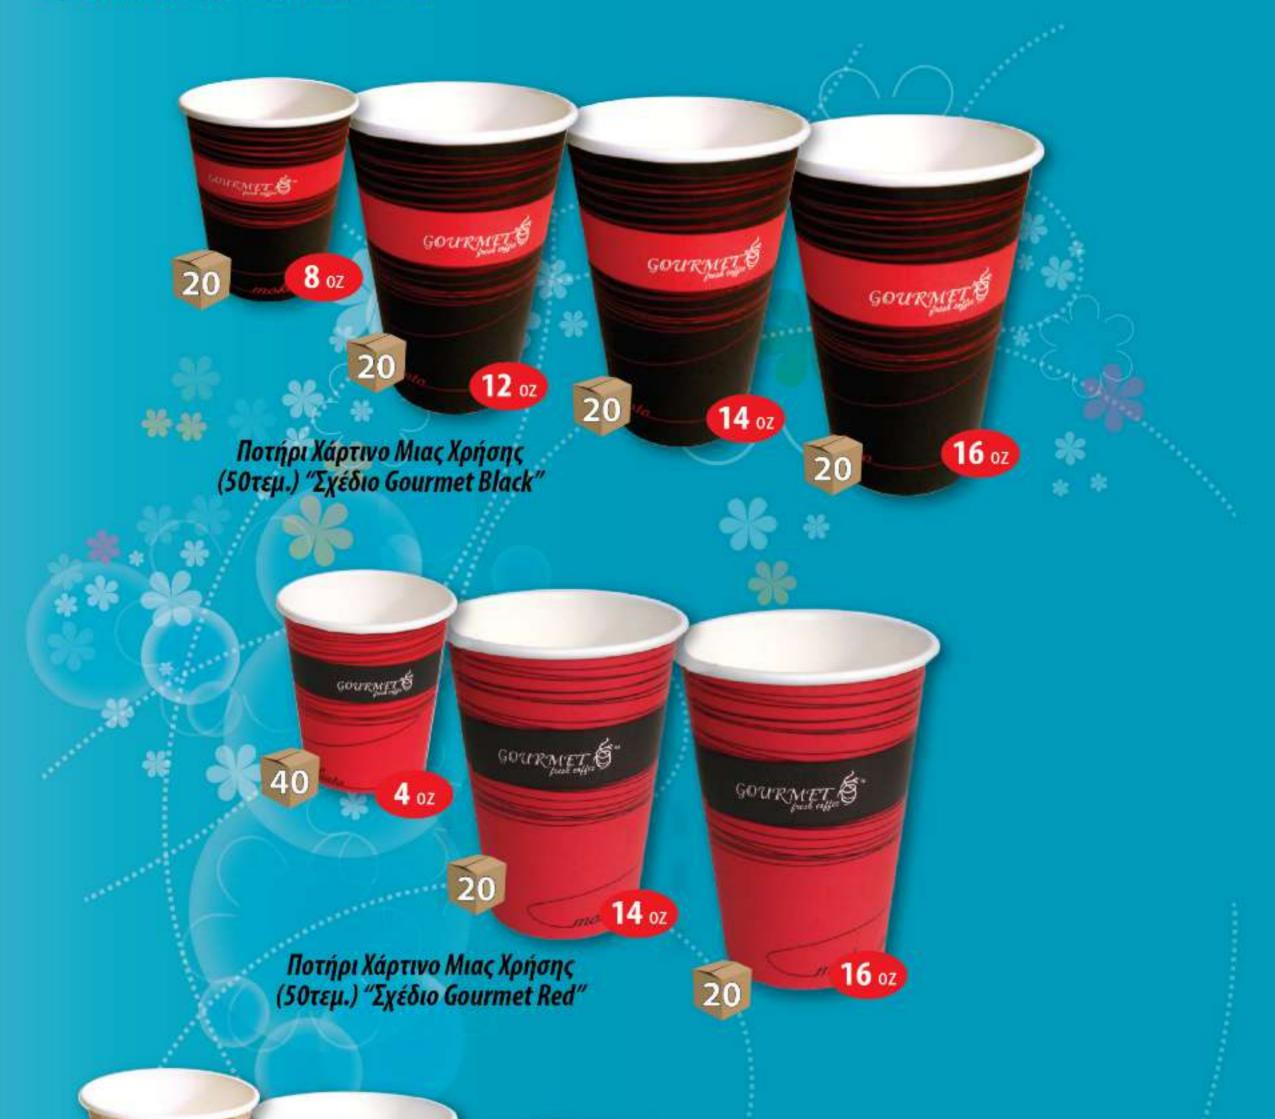

#### ΧΑΡΤΙΝΑ ΠΟΤΗΡΙΑ ΜΙΑΣ ΧΡΗΣΗΣ

Ποτήρι Χάρτινο Μιας Χρήσης (50τεμ.) "Σχέδιο Retro"

Ποτήρι Χάρτινο Μιας Χρήσης (50τεμ.) "Σχέδιο Πολύχρωμο"

14 oz

25

9 oz

Ποτήρι Χάρτινο Μιας Χρήσης (80τεμ.) "Σχέδιο Black"

YOLO