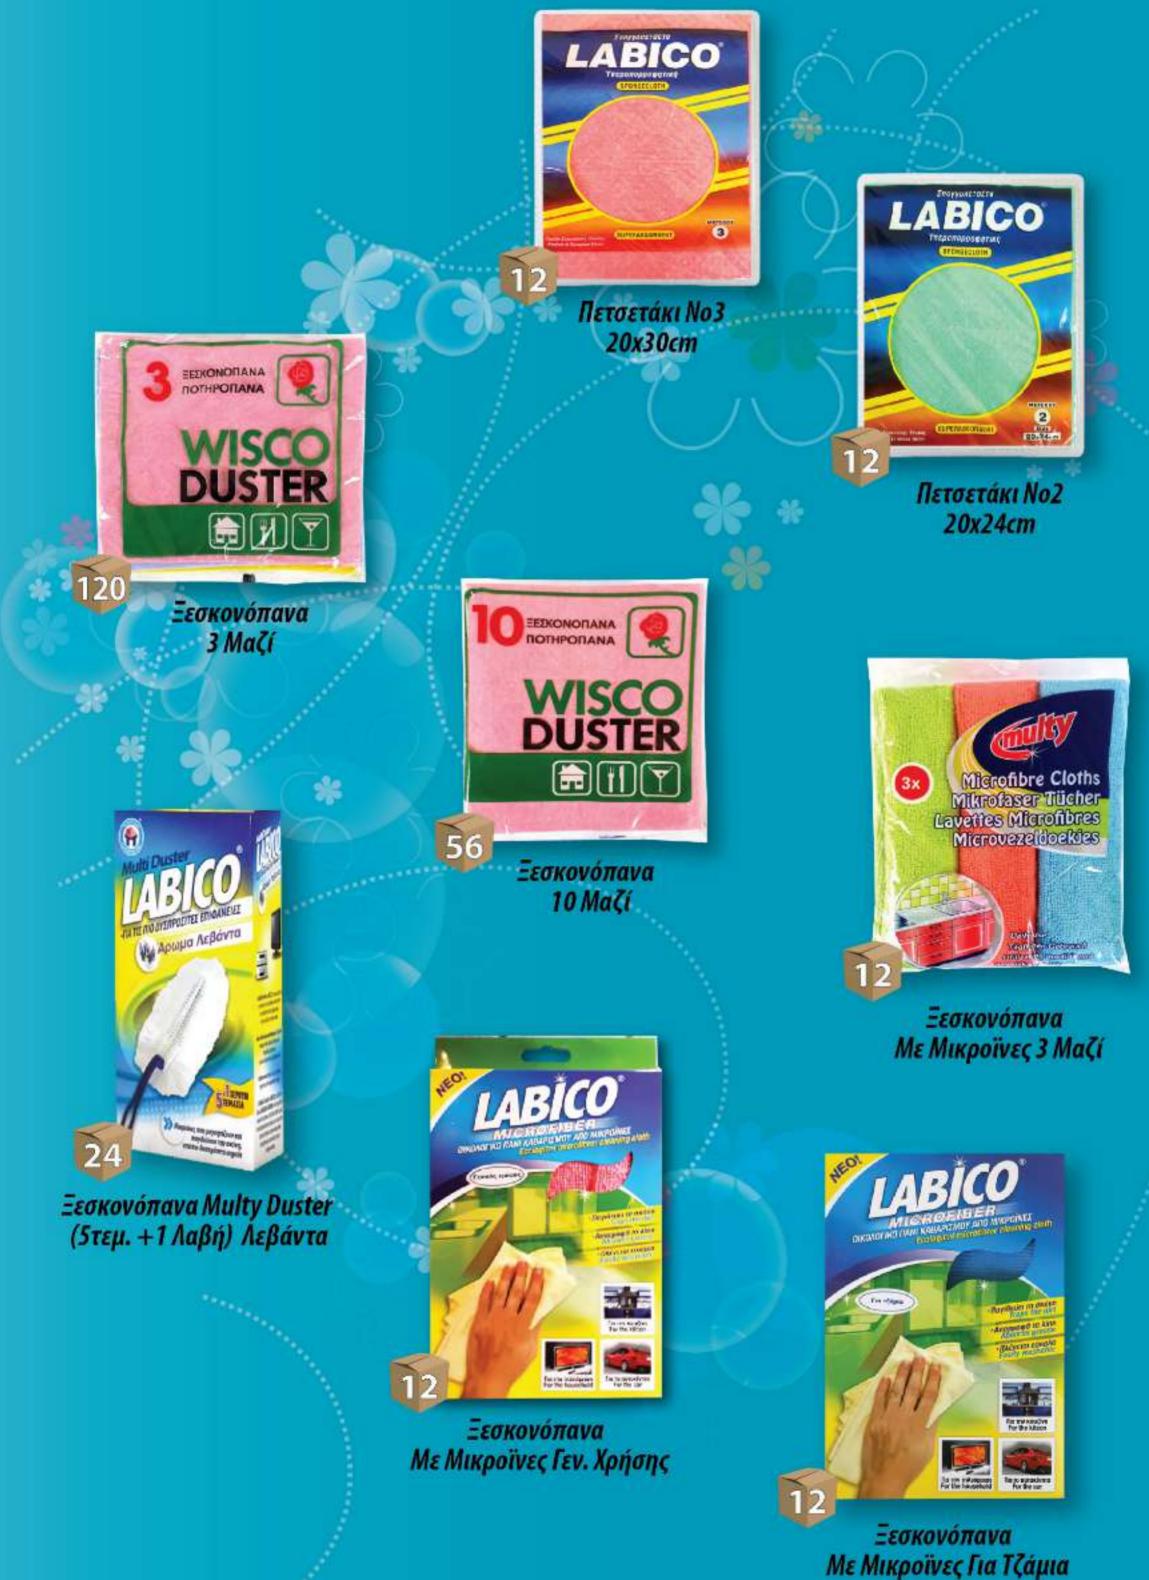

εμ.





Σφουγγαρίστρα Scotch Brite Μωβ Σετ 2 τεμ.





### *ПРОЇОΝТА SCOTCH BRITE*





Προσφορά Πακέτου -25%

Γάντια για την Κουζίνα Ροζ Μικρό & Μεσαίο Μέγεθος: 6 τεμάχια από κάθε μέγεθος (6+6)

**Promo Box** 

Σφουγγάρι Πράσινο Πολύ Δυνατό: 10 τεμάχια

Σφουγγάρι Πράσινο 2+1 Δώρο Πολύ Δυνατό: 10 τεμάχια

Σκούπα Colori σε 2 Χρώματα Πορτοκαλί/ Φούξια: 6 τεμάχια



Scotch-Brite



Scotch Brite Promobox 44τεμ. (Σφουγγάρια, Γάντια, Σακούλες Σκουπιδιών, Σκούπα)

M

Σακούλα Απορριμμάτων Colori Μεγάλη με Άρωμα σε 2 Χρώματα Γαλάζιο/ Φούξια: 6 τεμάχια

 Κωδικός Promo Box: UU003078290
Τιμή Βασική: €78,48! Οι προ-παραγγελίες άρχισαν!





#### ΣΦΟΥΓΓΑΡΙΑ-ΣΥΡΜΑΤΑΚΙΑ ΚΟΥΖΙΝΑΣ



Ρολό Νο 6



#### ΣΠΟΓΓΟΠΕΤΣΕΤΕΣ





Σπογγοπετσέτα Wettex No1 3 Μαζί



Σπογγοπετσέτα Wettex No3





#### ΣΠΟΓΓΟΠΕΤΣΕΤΕΣ







#### ΣΦΟΥΓΓΑΡΙΑ ΜΠΑΝΙΟΥ-ΜΩΡΟΜΑΝΤΗΛΑ



XAPTIKA







#### Χαρτοπετσέτες Πολυτελείας 20τεμ. Morje

Χαρτοπετσέτες Εστιατορίου 600τεμ.















#### ΕΙΔΗ ΠΑΡΤΥ





Προσκλήσεις Πάρτυ Σταχτοπούτα πακ. 6τεμ.

25 Πιάτα Μεσαία Πάρτυ Σταχτοπούτα πακ. 8τεμ.

Πιάτα Μεγάλα Πάρτυ Σταχτοπούτα πακ. 8τεμ.



CINDERBLAA



#### Μπαλόνια 8τεμ. Σε Φακελάκι Σταχτοπούτα

36

Χαρτοπετσετες Παρτυ Σταχτοπούτα πακ. 20τεμ.

## SHADDY SBIRTHDAY



Τραπεζομάντηλα Πάρτυ Σταχτοπούτα

Γιρλάντα Happy Birthday Σταχτοπούτα



### ΕΙΔΗ ΠΑΡΤΥ





Καπέλα Για Πάρτυ Αεροπλάνα πακ. 6τεμ.



Πιάτα Μεγάλα Πάρτυ Αεροπλάνα πακ. 8τεμ.

Πιάτα Μεσαία Πάρτυ Αεροπλάνα πακ. 8τεμ.

### Αεροπλάνα πακ. 8τεμ.





Προσκλήσεις Πάρτυ Αεροπλάνα πακ. 6τεμ.







# 12

Τραπεζομάντηλα Πάρτυ Jake Πειρατές



Πιάτα Μεσαία Πάρτυ Jake Π