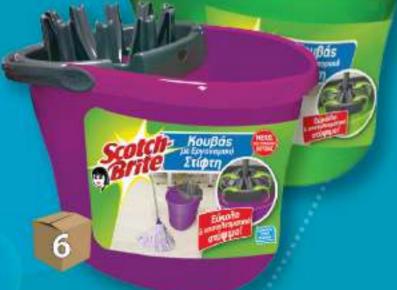

### Κουβάς Σκοτς Μπράϊτ

Κουβάς Vileda Style + Στίφτης

5

EN

vileda

Λεκάνη Στρόγγυλη