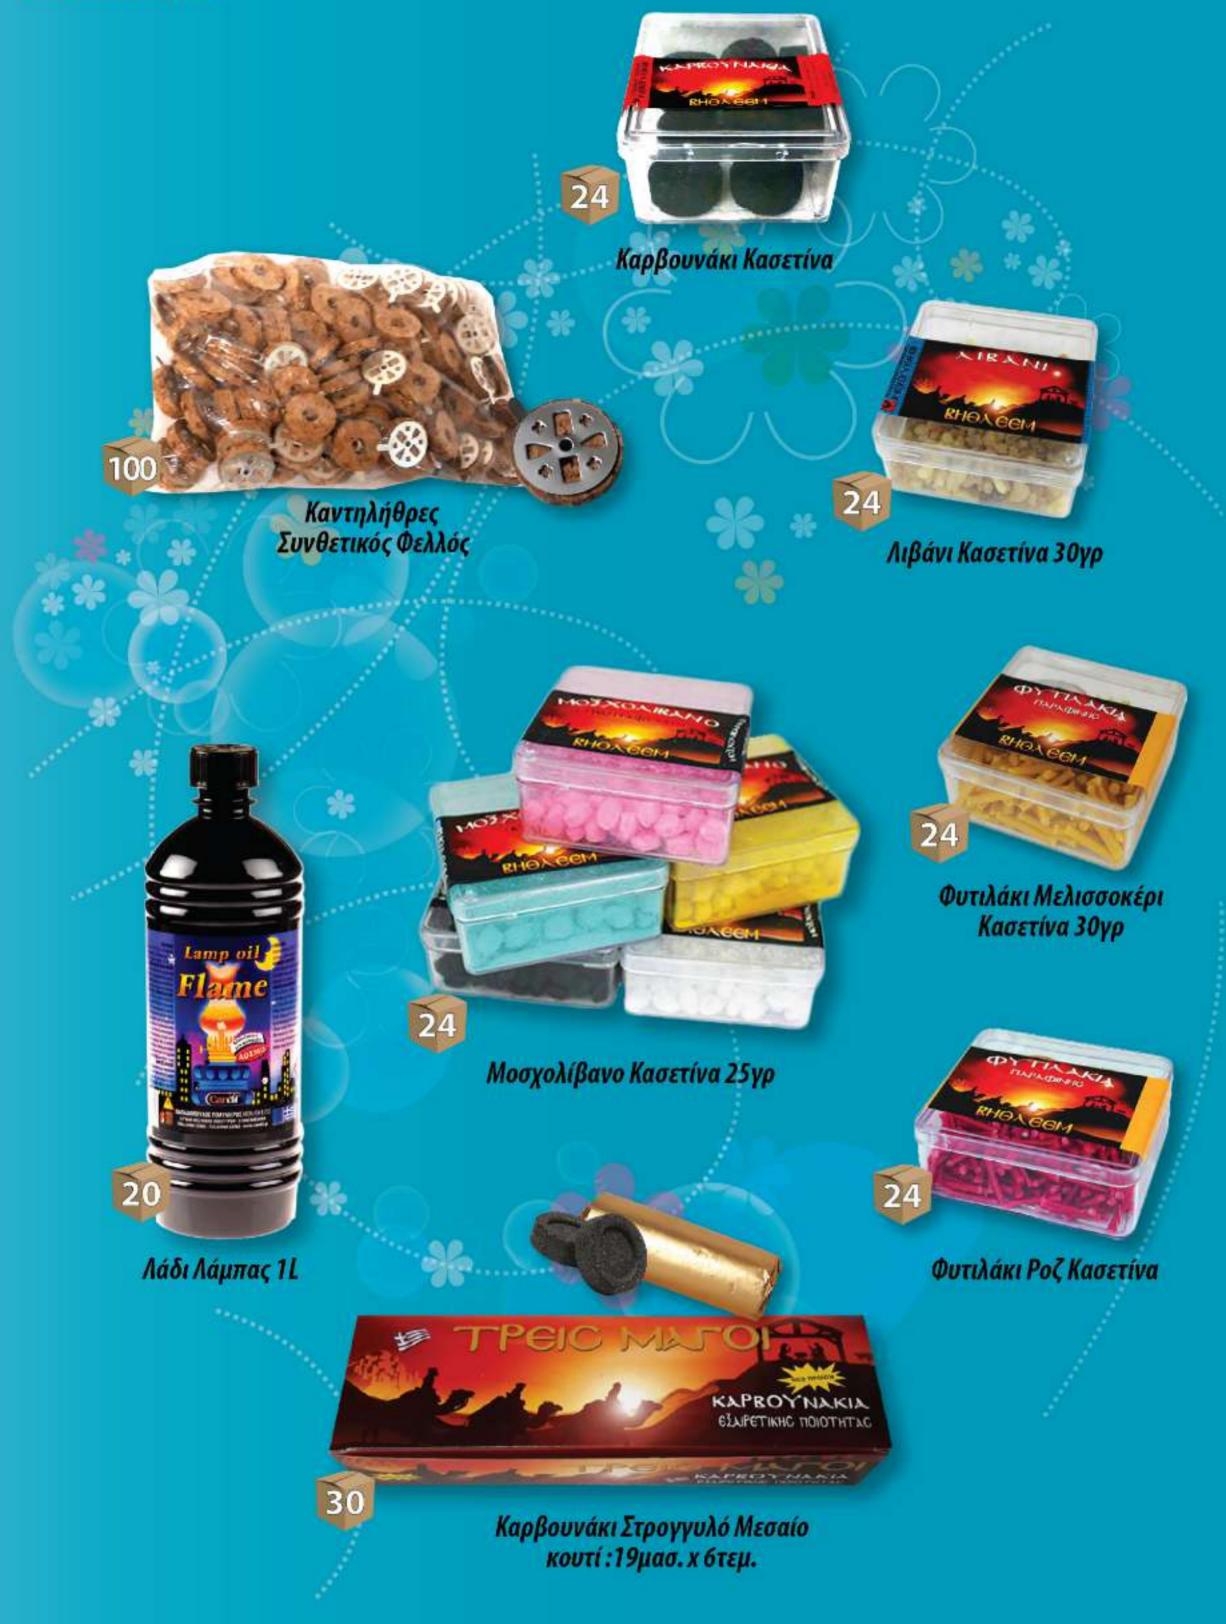

121/122/123/124



Κουβάς Οβάλ 13 Λίτρα Κομπλέ





### Κουβάς Σκοτς Μπράϊτ

Κουβάς Vileda Style + Στίφτης

5

EN

vileda





Λεκάνη Στρόγγυλη

### No70/2,5lt - No72/4lt - No73/5lt No74/7lt - No75/10lt - No76/15lt

Λεκάνη Στρόγγυλη με Χερούλι

51

### No81/15lt - No82/18lt No83/25lt - No84/28lt





Πεντάλ Τουαλέτας +Πιγκάλ Σετ







### Απορριμματοδοχείο Κουζίνας Νο 146 Τετράγωνο

Απορριμματοδοχείο Planet 50 Λίτρα (Διπλό Καπάκι)

Απορριμματοδοχείο Πεντάλ 70 Λίτρα Με Ρόδες









### ΤΑΠΕΡ-ΠΙΑΤΟΘΗΚΕΣ

Τάπερ Σετ 4 Μαζί Στρογγυλά

24

Τάπερ Σετ 4 Μαζί Τετράγωνα

18

12

Ţ





## Κουταλοθήκη 5 Θέσεων



















Εμπόριο - Αντιπροσωπείες

58











### ΕΡΓΑΛΕΙΑ ΣΙΛΙΚΟΝΗΣ ΚΟΥΖΙΝΑΣ



### ΟΔΟΝΤΟΓΛΥΦΙΔΕΣ-ΑΣΕΤΟΝ





### ΩΤΟΚΑΘΑΡΙΣΤΕΣ - ΒΑΜΒΑΚΙΑ - ΓΑΝΤΙΑ







### ΕΚΚΛΗΣΙΑΣΤΙΚΑ





### ΕΚΚΛΗΣΙΑΣΤΙΚΑ-ΚΕΡΙΑ ΡΕΣΩ







### ΠΡΟΣΑΝΑΜΜΑΤΑ-ΕΙΔΗ ΥΓΡΑΕΡΙΟΥ





### Φυτιλάκια Ανάμματος Θερμάστρας Πετρελαίου

11 0110101

100



Προσάναμμα 32τεμ. Για Γκρίλ και Ξύλα



ΣΚΟΝΗ ΚΑΘΑΡΙΣΜΟΥ ΓΙΑ ΣΟΜΠΕΣ ΠΕΤΡΕΛΑΙΟΥ & ΚΩΚ SOOT REMOVER for oil and coal stoves removes soot automatically

Σκόνη Καθαρισμού Θερμάστρας Πετρελαίου και Κωκ



Προσάναμμα Τζέλ 450ml JIX





### ΞΥΡΙΣΤΙΚΑ-ΝΥΧΟΚΟΠΤΕΣ-ΕΙΔΗ ΥΠΟΔΗΜΑΤΩΝ







1L=

6



Μαλακτικό VIR 1 Lt Μαύρο / Μπορντώ / Μπλε / Χρυσό

18



11-5

IL-DI





IL-DI

Υγρό Πιάτων VIR 500ml Κίτρινο / Μπλε / Πράσινο





Υγρό Σπρέι Τζαμιών VIR 750ml Μπλε / Crystal



Υγρό Σπρέι VIR Πολυκαθαριστικό 500ml Υγρό Πιάτων VIR 1000ml Κίτρινο / Πράσινο



Σαμπουάν STILENA 300ml Για Κανονικά Μαλλιά / Για Βαμμένα Μαλλιά Για Ξηρά-Ταλαιπωρημένα Μαλλιά Για Λάμψη και