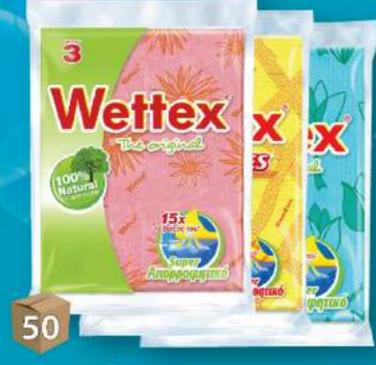

#### ΣΠΟΓΓΟΠΕΤΣΕΤΕΣ

Σπογγοπετσέτα Wettex No1 3 Μαζί

Σπογγοπετσέτα Wettex No3

#### ΣΠΟΓΓΟΠΕΤΣΕΤΕΣ