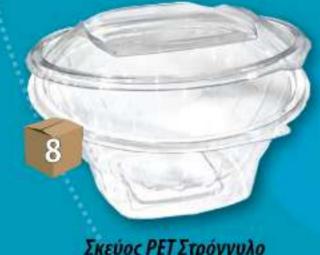

#### **ΣΚΕΥΗ ΡΕΤ**

Σκεύος ΡΕΤ Στρόγγυλο Με Καπάκι 500cc (75τεμ.)

Σκεύος ΡΕΤ Στρόγγυλο Με Καπάκι 750cc (100τεμ.)

> Σκεύος ΡΕΤ Στρόγγυλο Με Καπάκι 1000cc (100τεμ.)