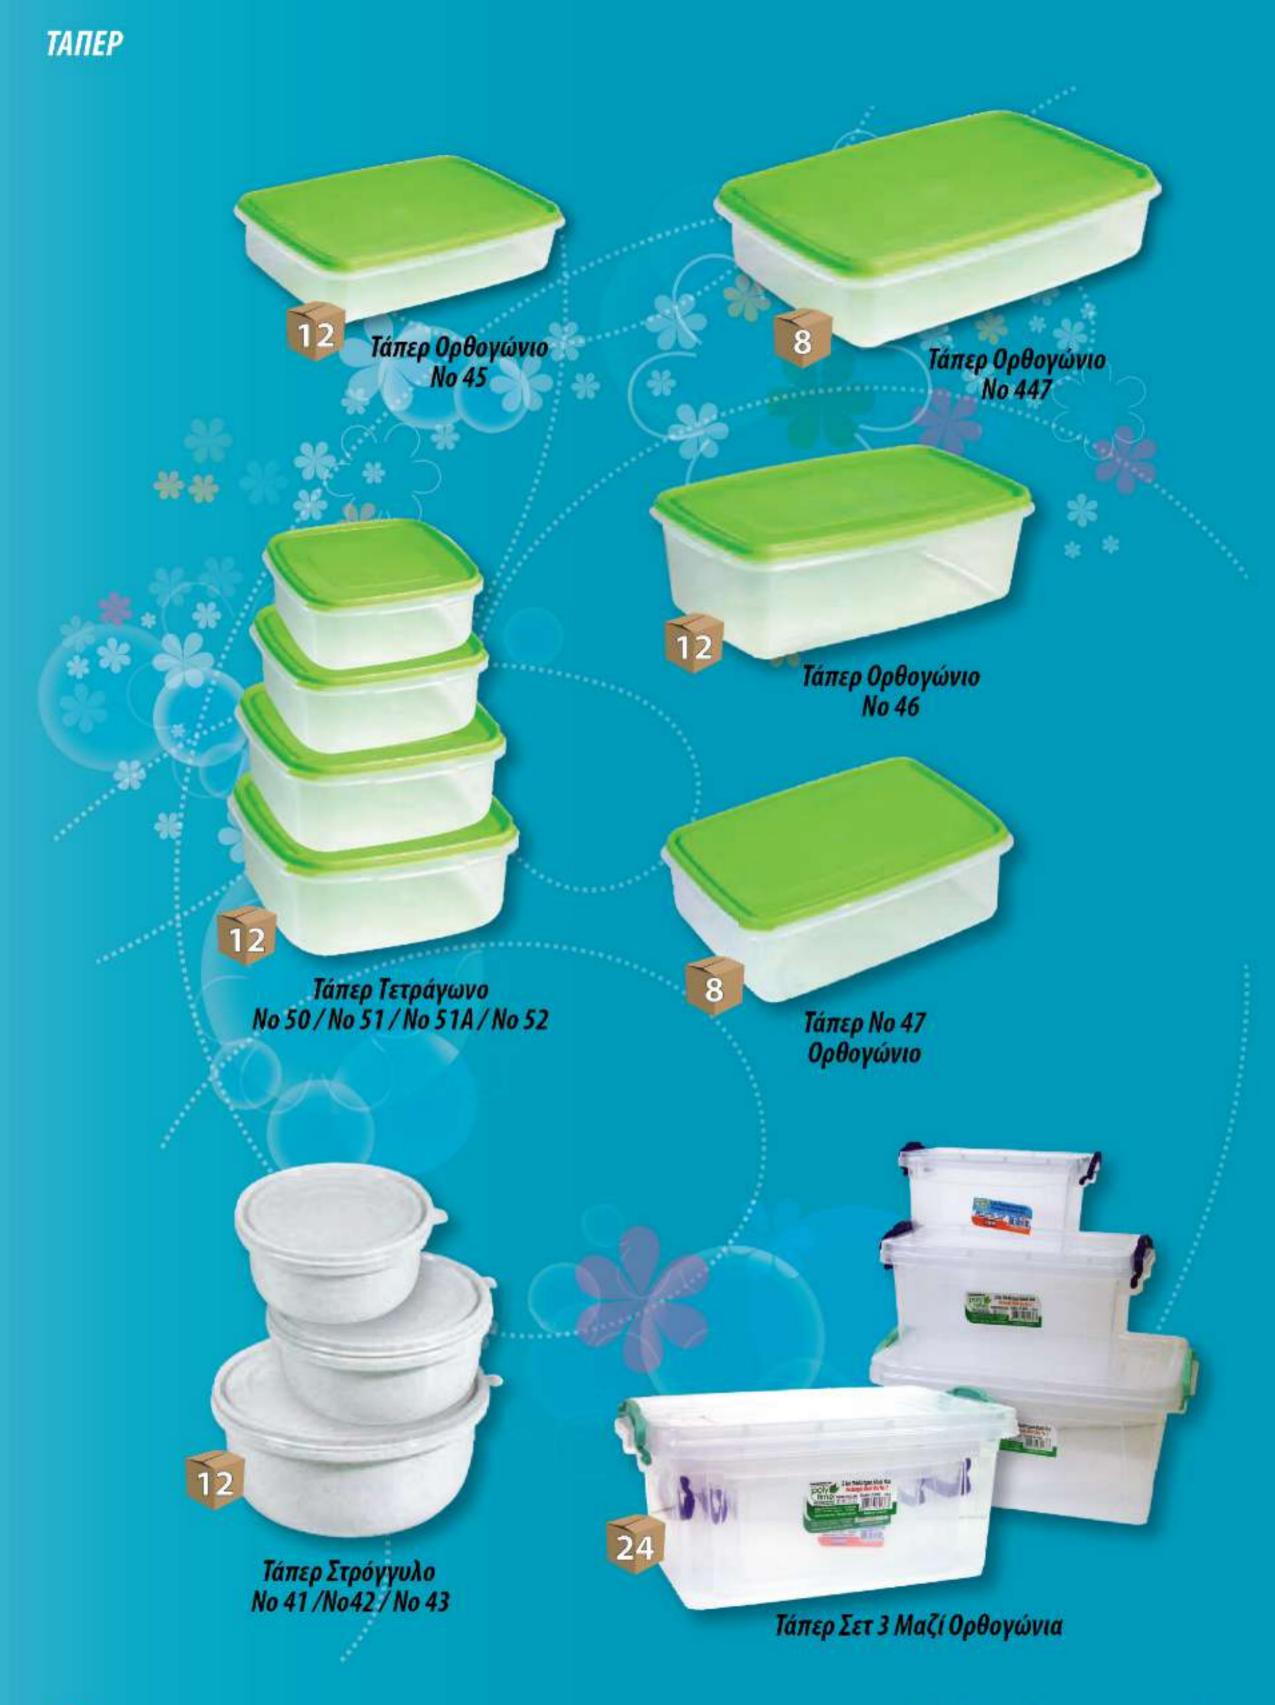

### ΤΑΠΕΡ-ΠΙΑΤΟΘΗΚΕΣ

Τάπερ Σετ 4 Μαζί Στρογγυλά

24

Τάπερ Σετ 4 Μαζί Τετράγωνα

18

12

Ţ