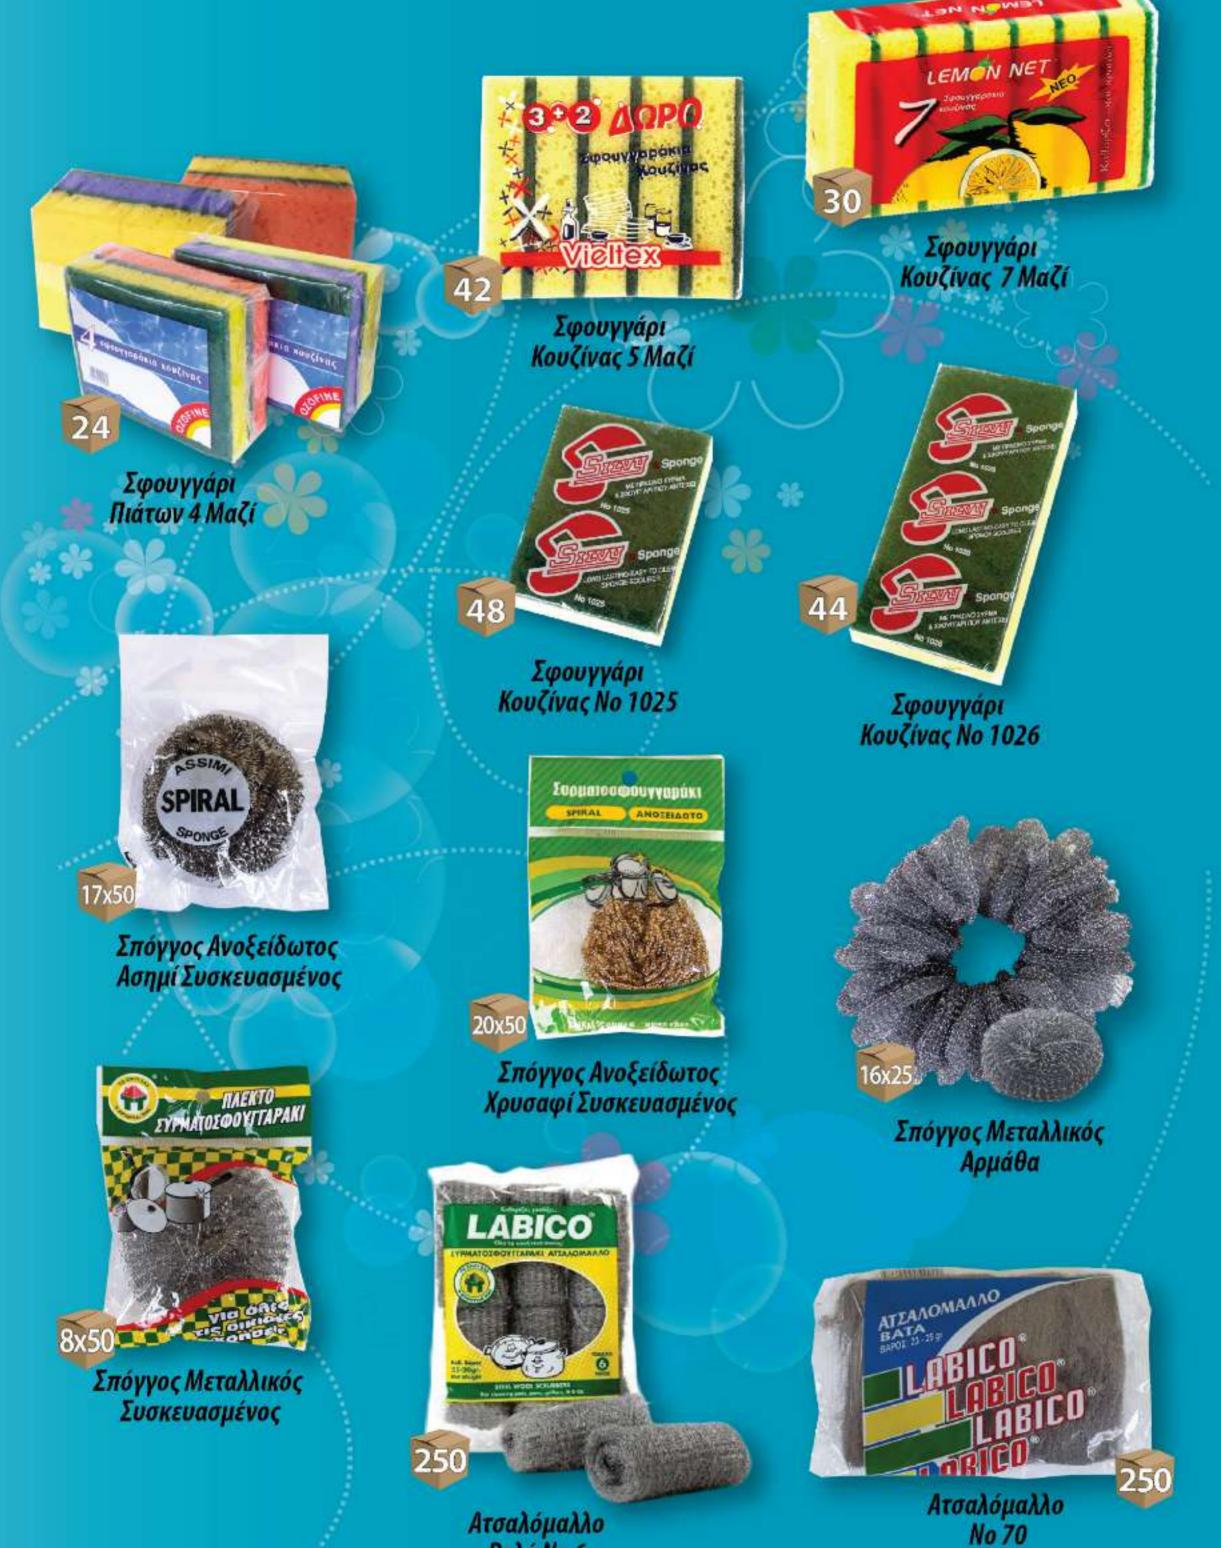

αρίστρα Scotch Brite Με Σχέδια Design

Σφουγγαρίστρα Scotch Brite Colori Σετ 2 τεμ. Σφουγγαρίστρα Scotch Brite Κίτρινη Σετ 2 τεμ.





Σφουγγαρίστρα Scotch Brite Μωβ Σετ 2 τεμ.





### *ПРОЇОΝТА SCOTCH BRITE*





Προσφορά Πακέτου -25%

Γάντια για την Κουζίνα Ροζ Μικρό & Μεσαίο Μέγεθος: 6 τεμάχια από κάθε μέγεθος (6+6)

**Promo Box** 

Σφουγγάρι Πράσινο Πολύ Δυνατό: 10 τεμάχια

Σφουγγάρι Πράσινο 2+1 Δώρο Πολύ Δυνατό: 10 τεμάχια

Σκούπα Colori σε 2 Χρώματα Πορτοκαλί/ Φούξια: 6 τεμάχια



Scotch-Brite



Scotch Brite Promobox 44τεμ. (Σφουγγάρια, Γάντια, Σακούλες Σκουπιδιών, Σκούπα)

M

Σακούλα Απορριμμάτων Colori Μεγάλη με Άρωμα σε 2 Χρώματα Γαλάζιο/ Φούξια: 6 τεμάχια

 Κωδικός Promo Box: UU003078290
Τιμή Βασική: €78,48! Οι προ-παραγγελίες άρχισαν!





#### ΣΦΟΥΓΓΑΡΙΑ-ΣΥΡΜΑΤΑΚΙΑ ΚΟΥΖΙΝΑΣ



Ρολό Νο 6



#### ΣΠΟΓΓΟΠΕΤΣΕΤΕΣ





Σπογγοπετσέτα Wettex No1 3 Μαζί



Σπογγοπετσέτα Wettex No3





#### ΣΠΟΓΓΟΠΕΤΣΕΤΕΣ







#### ΣΦΟΥΓΓΑΡΙΑ ΜΠΑΝΙΟΥ-ΜΩΡΟΜΑΝΤΗΛΑ



XAPTIKA







#### Χαρτοπετσέτες Πολυτελείας 20τεμ. Morje

Χαρτοπετσέτες Εστιατορίου 600τεμ.















#### ΕΙΔΗ ΠΑΡΤΥ





Προσκλήσεις Πάρτυ Σταχτοπούτα πακ. 6τεμ.

25 Πιάτα Μεσαία Πάρτυ Σταχτοπούτα πακ. 8τεμ.

Πιάτα Μεγάλα Πάρτυ Σταχτοπούτα πακ. 8τεμ.



CINDERBLAA



#### Μπαλόνια 8τεμ. Σε Φακελάκι Σταχτοπούτα

36

Χαρτοπετσετες Παρτυ Σταχτοπούτα πακ. 20τεμ.

## SHADDY SBIRTHDAY



Τραπεζομάντηλα Πάρτυ Σταχτοπούτα

Γιρλάντα Happy Birthday Σταχτοπούτα



### ΕΙΔΗ ΠΑΡΤΥ





Καπέλα Για Πάρτυ Αεροπλάνα πακ. 6τεμ.



Πιάτα Μεγάλα Πάρτυ Αεροπλάνα πακ. 8τεμ.

Πιάτα Μεσαία Πάρτυ Αεροπλάνα πακ. 8τεμ.

### Αεροπλάνα πακ.