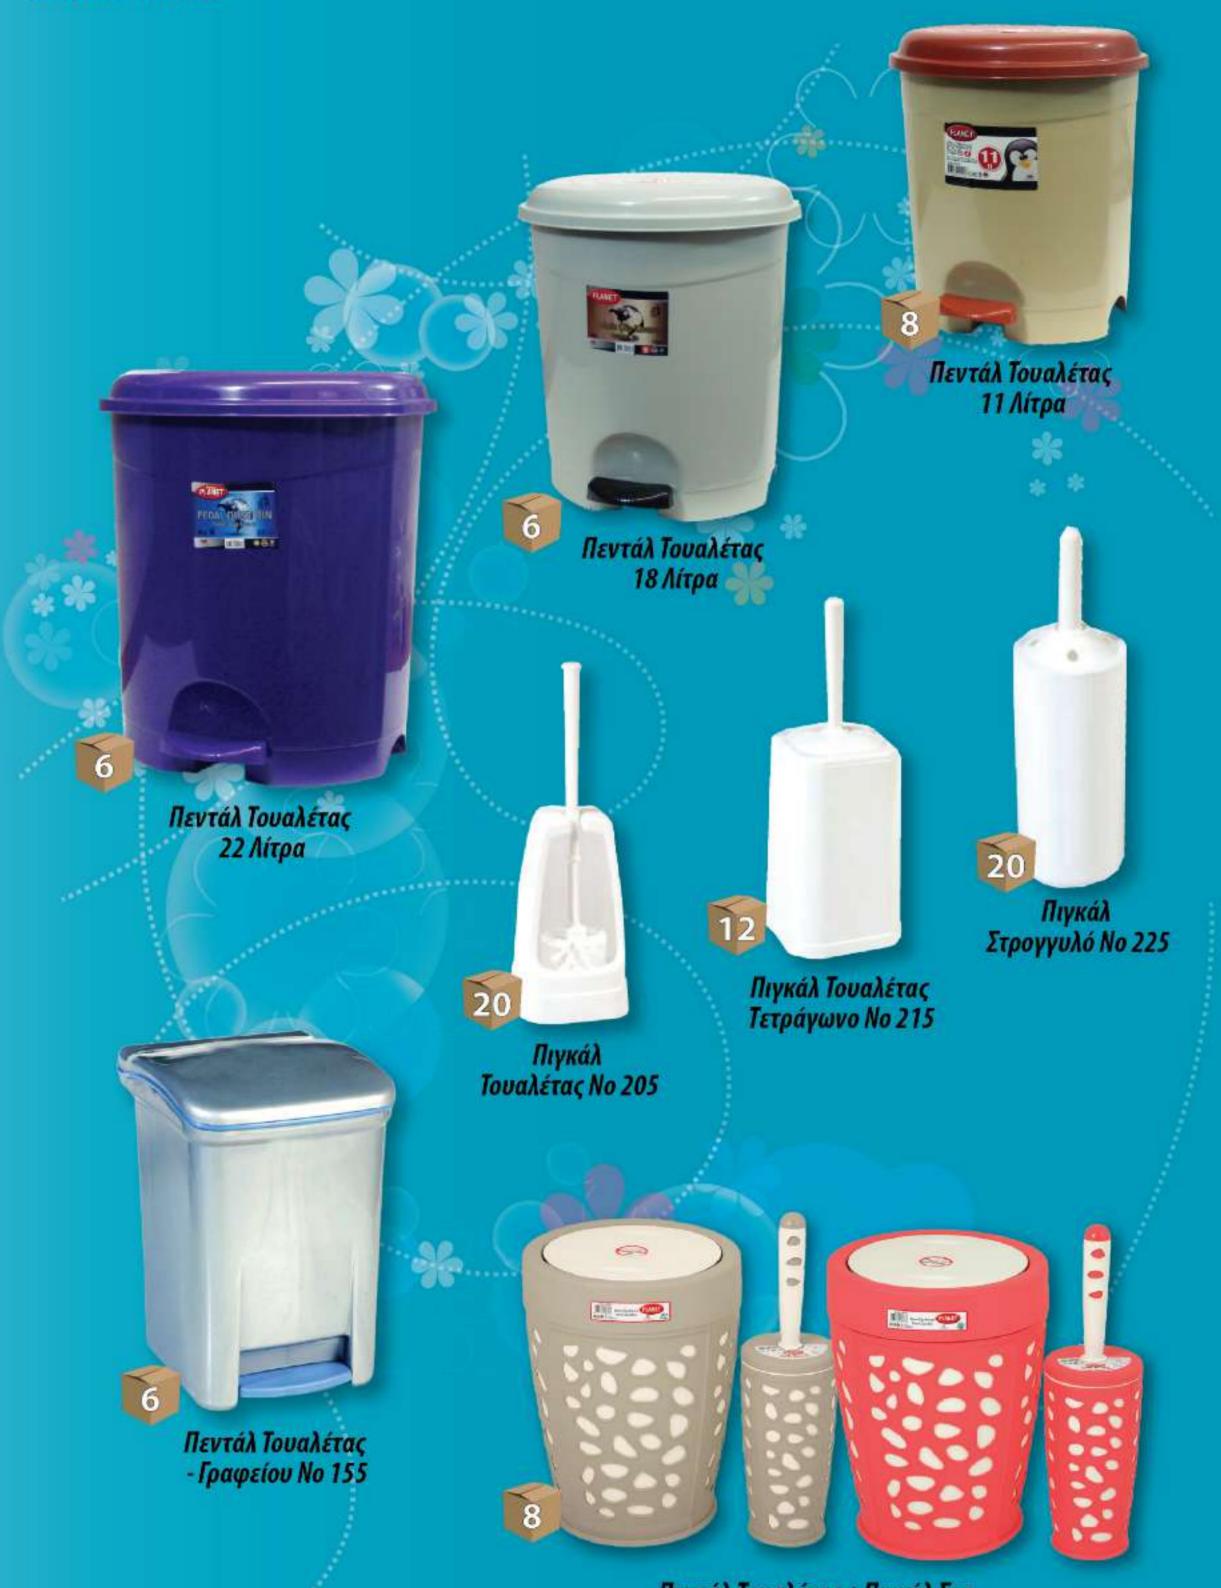

### No81/15lt - No82/18lt No83/25lt - No84/28lt

Πεντάλ Τουαλέτας +Πιγκάλ Σετ

### Απορριμματοδοχείο Κουζίνας Νο 146 Τετράγωνο

Απορριμματοδοχείο Planet 50 Λίτρα (Διπλό Καπάκι)

Απορριμματοδοχείο Πεντάλ 70 Λίτρα Με Ρόδες