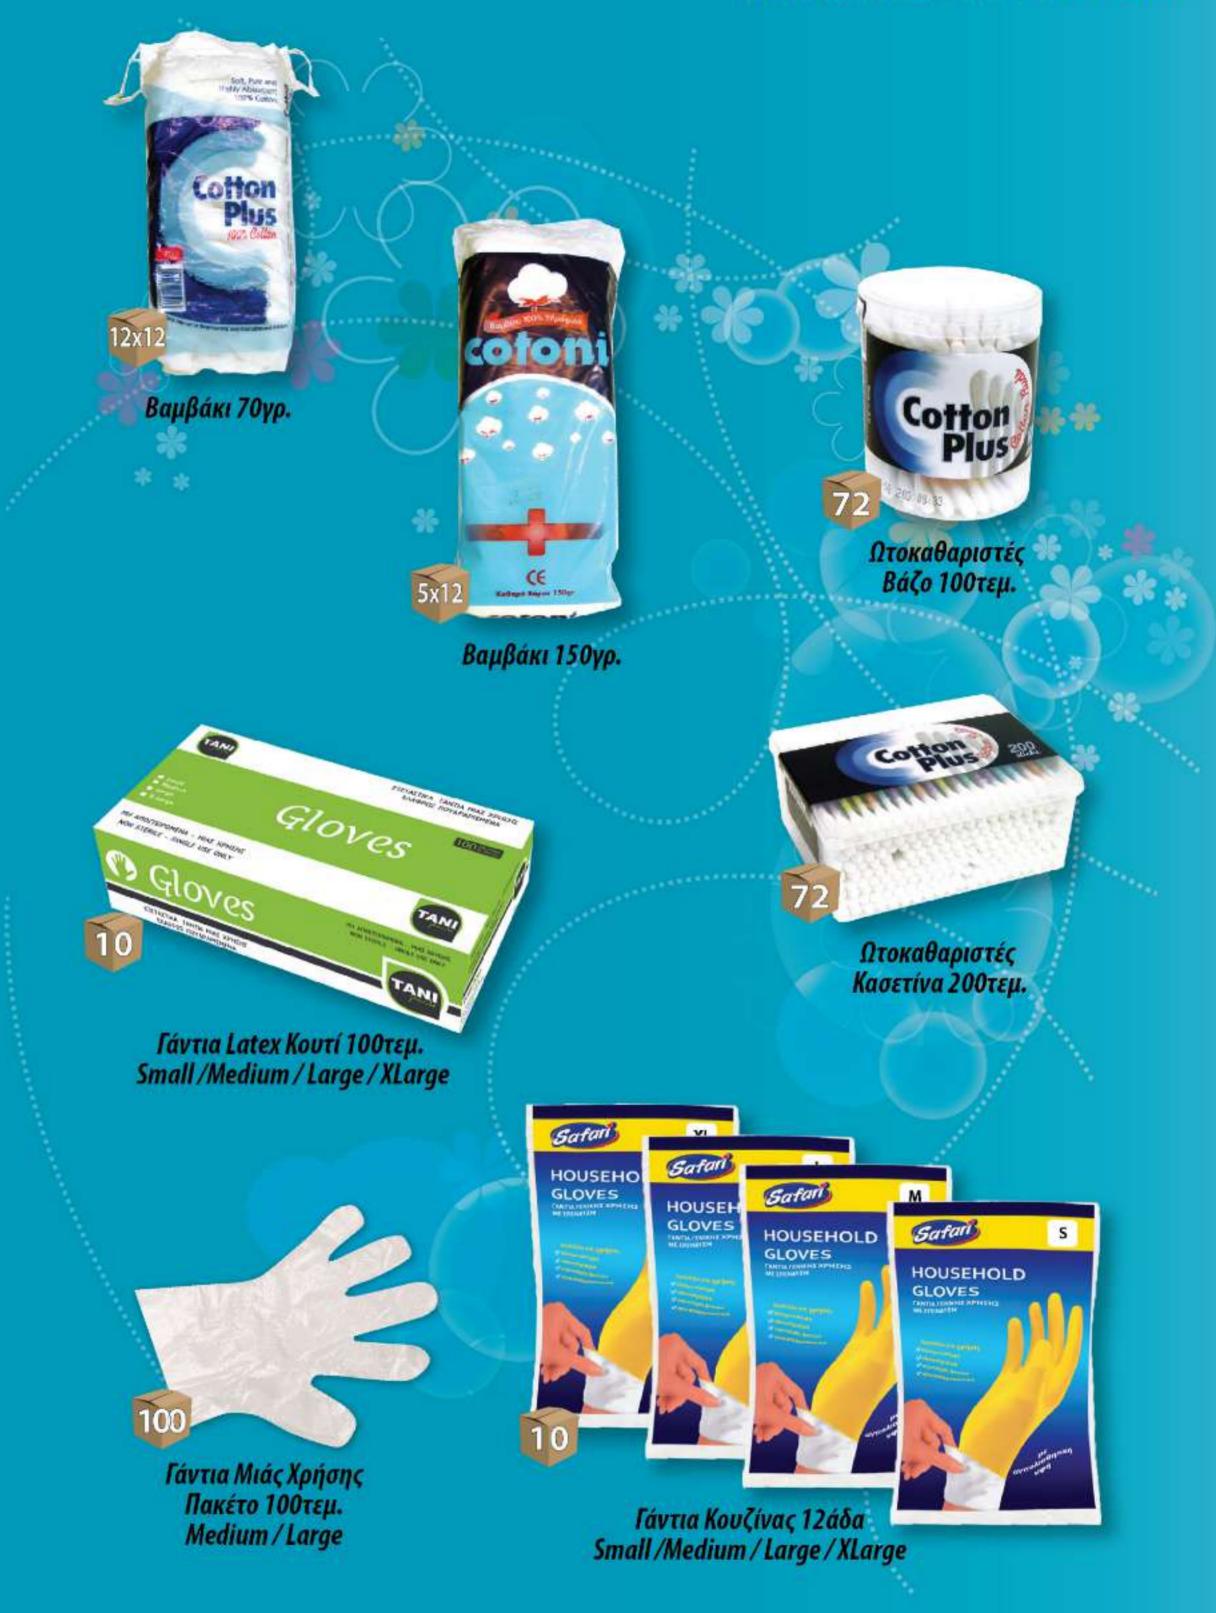

Sec. 35

TIM

Κουβάς Νο 121/122/123/124



Κουβάς Οβάλ 13 Λίτρα Κομπλέ





### Κουβάς Σκοτς Μπράϊτ

Κουβάς Vileda Style + Στίφτης

5

EN

vileda





Λεκάνη Στρόγγυλη

### No70/2,5lt - No72/4lt - No73/5lt No74/7lt - No75/10lt - No76/15lt

Λεκάνη Στρόγγυλη με Χερούλι

51

### No81/15lt - No82/18lt No83/25lt - No84/28lt





Πεντάλ Τουαλέτας +Πιγκάλ Σετ







### Απορριμματοδοχείο Κουζίνας Νο 146 Τετράγωνο

Απορριμματοδοχείο Planet 50 Λίτρα (Διπλό Καπάκι)

Απορριμματοδοχείο Πεντάλ 70 Λίτρα Με Ρόδες









### ΤΑΠΕΡ-ΠΙΑΤΟΘΗΚΕΣ

Τάπερ Σετ 4 Μαζί Στρογγυλά

24

Τάπερ Σετ 4 Μαζί Τετράγωνα

18

12

Ţ





## Κουταλοθήκη 5 Θέσεων



















Εμπόριο - Αντιπροσωπείες

58











### ΕΡΓΑΛΕΙΑ ΣΙΛΙΚΟΝΗΣ ΚΟΥΖΙΝΑΣ



### ΟΔΟΝΤΟΓΛΥΦΙΔΕΣ-ΑΣΕΤΟΝ





### ΩΤΟΚΑΘΑΡΙΣΤΕΣ - ΒΑΜΒΑΚΙΑ - ΓΑΝΤΙΑ







### ΕΚΚΛΗΣΙΑΣΤΙΚΑ





### ΕΚΚΛΗΣΙΑΣΤΙΚΑ-ΚΕΡΙΑ ΡΕΣΩ







### ΠΡΟΣΑΝΑΜΜΑΤΑ-ΕΙΔΗ ΥΓΡΑΕΡΙΟΥ





### Φυτιλάκια Ανάμματος Θερμάστρας Πετρελαίου

11 0110101

100



Προσάναμμα 32τεμ. Για Γκρίλ και Ξύλα



ΣΚΟΝΗ ΚΑΘΑΡΙΣΜΟΥ ΓΙΑ ΣΟΜΠΕΣ ΠΕΤΡΕΛΑΙΟΥ & ΚΩΚ SOOT REMOVER for oil and coal stoves removes soot automatically

Σκόνη Καθαρισμού Θερμάστρας Πετρελαίου και Κωκ



Προσάναμμα Τζέλ 450ml JIX





### ΞΥΡΙΣΤΙΚΑ-ΝΥΧΟΚΟΠΤΕΣ-ΕΙΔΗ ΥΠΟΔΗΜΑΤΩΝ







1L=

6



Μαλακτικό VIR 1 Lt Μαύρο / Μπορντώ / Μπλε / Χρυσό

18



11-5

IL-DI





IL-DI

Υγρό Πιάτων VIR 500ml Κίτρινο / Μπλε / Πράσινο





Υγρό Σπρέι Τζαμιών VIR 750ml Μπλε / Crystal



Υγρό Σπρέι VIR Πολυκαθαριστικό 500ml Υγρό Πιάτων VIR 1000ml Κίτρινο / Πράσινο



Σαμπουάν STILENA 300ml Για Κανονικά Μαλλιά / Για Βαμμένα Μαλλιά Για Ξηρά-Ταλαιπωρη