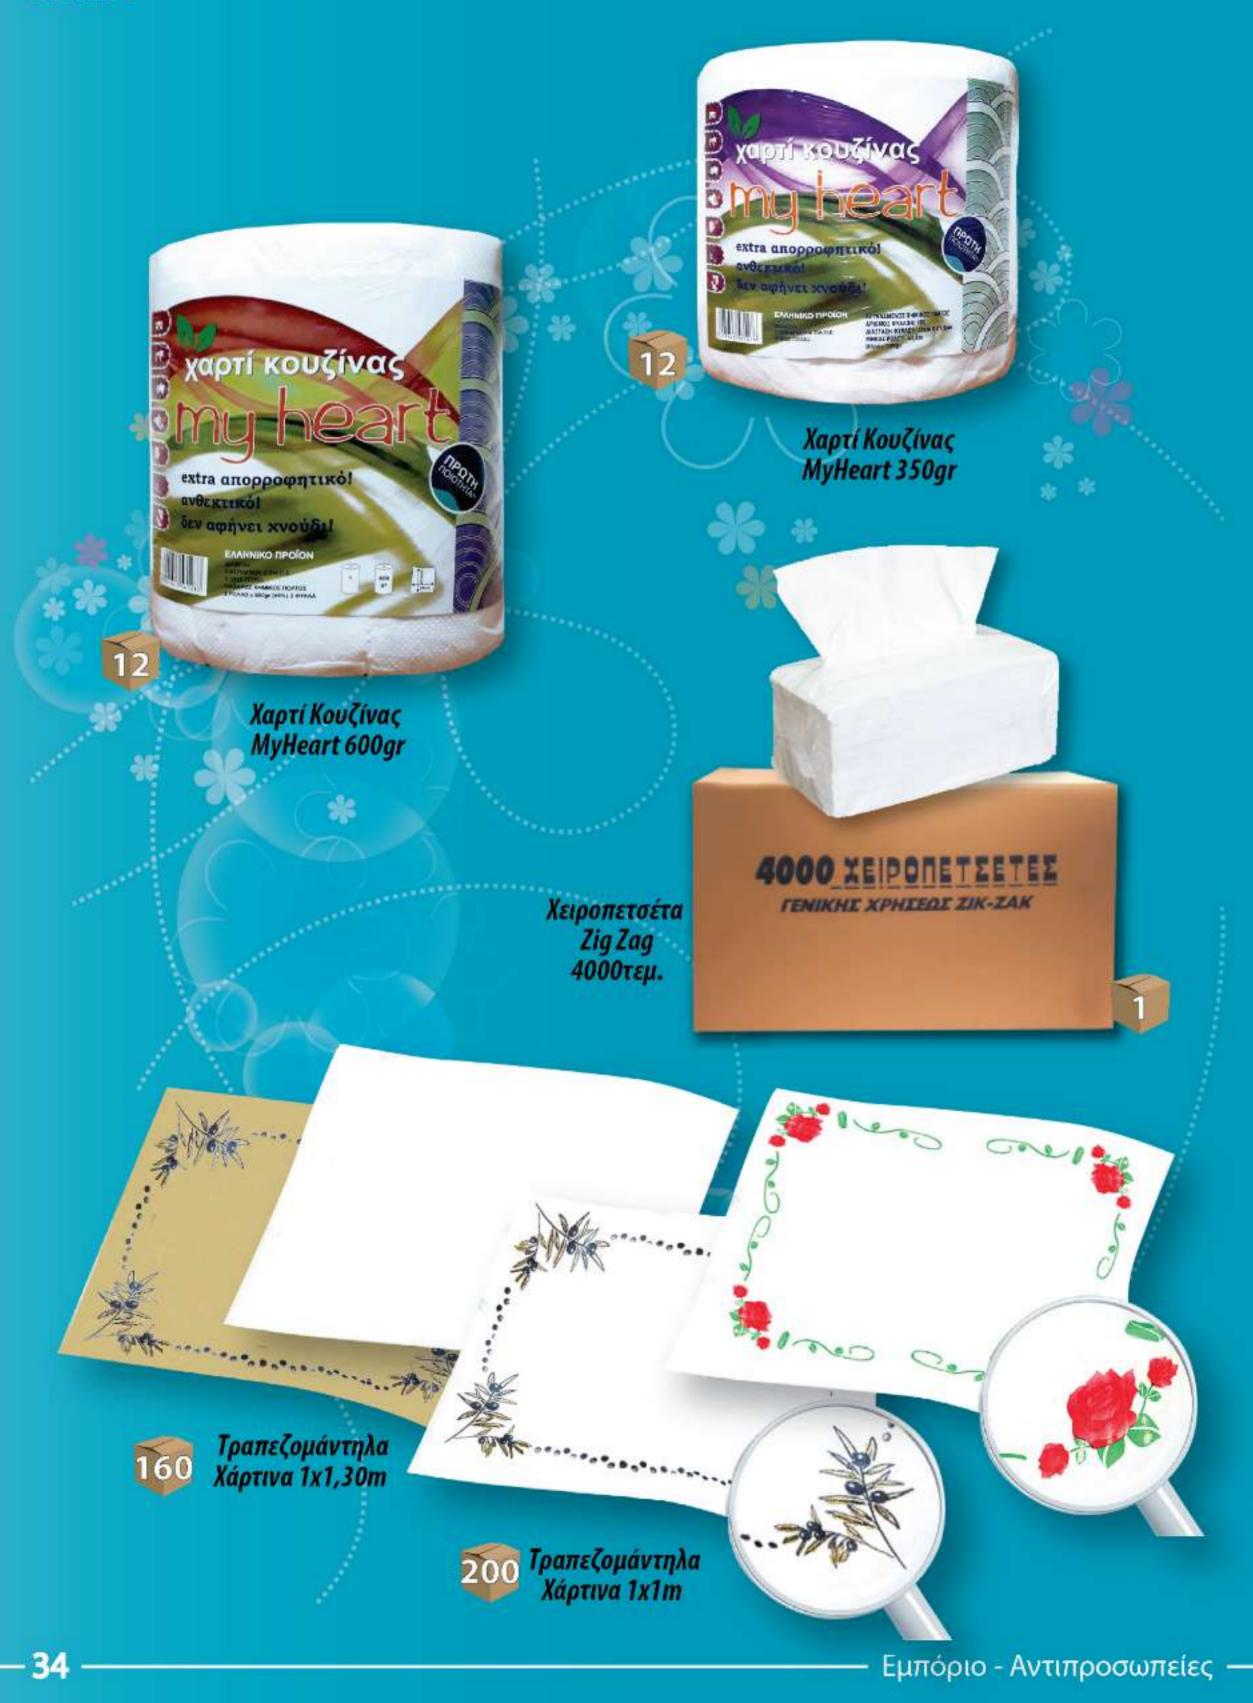

& Μεσαίο Μέγεθος: 6 τεμάχια από κάθε μέγεθος (6+6)

**Promo Box** 

Σφουγγάρι Πράσινο Πολύ Δυνατό: 10 τεμάχια

Σφουγγάρι Πράσινο 2+1 Δώρο Πολύ Δυνατό: 10 τεμάχια

Σκούπα Colori σε 2 Χρώματα Πορτοκαλί/ Φούξια: 6 τεμάχια



Scotch-Brite



Scotch Brite Promobox 44τεμ. (Σφουγγάρια, Γάντια, Σακούλες Σκουπιδιών, Σκούπα)

M

Σακούλα Απορριμμάτων Colori Μεγάλη με Άρωμα σε 2 Χρώματα Γαλάζιο/ Φούξια: 6 τεμάχια

 Κωδικός Promo Box: UU003078290
Τιμή Βασική: €78,48! Οι προ-παραγγελίες άρχισαν!





#### ΣΦΟΥΓΓΑΡΙΑ-ΣΥΡΜΑΤΑΚΙΑ ΚΟΥΖΙΝΑΣ



Ρολό Νο 6



#### ΣΠΟΓΓΟΠΕΤΣΕΤΕΣ





Σπογγοπετσέτα Wettex No1 3 Μαζί



Σπογγοπετσέτα Wettex No3





#### ΣΠΟΓΓΟΠΕΤΣΕΤΕΣ







#### ΣΦΟΥΓΓΑΡΙΑ ΜΠΑΝΙΟΥ-ΜΩΡΟΜΑΝΤΗΛΑ



XAPTIKA







#### Χαρτοπετσέτες Πολυτελείας 20τεμ. Morje

Χαρτοπετσέτες Εστιατορίου 600τεμ.















#### ΕΙΔΗ ΠΑΡΤΥ





Προσκλήσεις Πάρτυ Σταχτοπούτα πακ. 6τεμ.

25 Πιάτα Μεσαία Πάρτυ Σταχτοπούτα πακ. 8τεμ.

Πιάτα Μεγάλα Πάρτυ Σταχτοπούτα πακ. 8τεμ.



CINDERBLAA



#### Μπαλόνια 8τεμ. Σε Φακελάκι Σταχτοπούτα

36

Χαρτοπετσετες Παρτυ Σταχτοπούτα πακ. 20τεμ.

## SHADDY SBIRTHDAY



Τραπεζομάντηλα Πάρτυ Σταχτοπούτα

Γιρλάντα Happy Birthday Σταχτοπούτα



### ΕΙΔΗ ΠΑΡΤΥ





Καπέλα Για Πάρτυ Αεροπλάνα πακ. 6τεμ.



Πιάτα Μεγάλα Πάρτυ Αεροπλάνα πακ. 8τεμ.

Πιάτα Μεσαία Πάρτυ Αεροπλάνα πακ. 8τεμ.

### Αεροπλάνα πακ. 8τεμ.





Προσκλήσεις Πάρτυ Αεροπλάνα πακ. 6τεμ.







# 12

Τραπεζομάντηλα Πάρτυ Jake Πειρατές



Πιάτα Μεσαία Πάρτυ Jake Πειρατές πακ. 8τεμ.

6

0

6

0

38



0

TEL

0

Πιάτα Μεγάλα Πάρτυ Jake Πειρατές πακ. 8τεμ.

Ποτήρια Πάρτυ Jake Πειρατές πακ. 8τεμ.

### ΕΙΔΗ Π