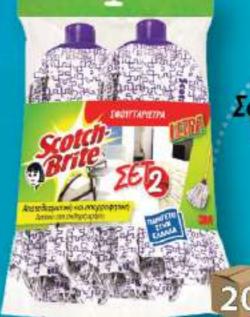

#### ΣΦΟΥΓΓΑΡΙΣΤΡΕΣ-ΣΦΟΥΓΓΑΡΟΠΑΝΑ

Σφουγγαρίστρα Scotch Brite Με Σχέδια Design

Σφουγγαρίστρα Scotch Brite Colori Σετ 2 τεμ. Σφουγγαρίστρα Scotch Brite Κίτρινη Σετ 2 τεμ.

Σφουγγαρίστρα Scotch Brite Μωβ Σετ 2 τεμ.