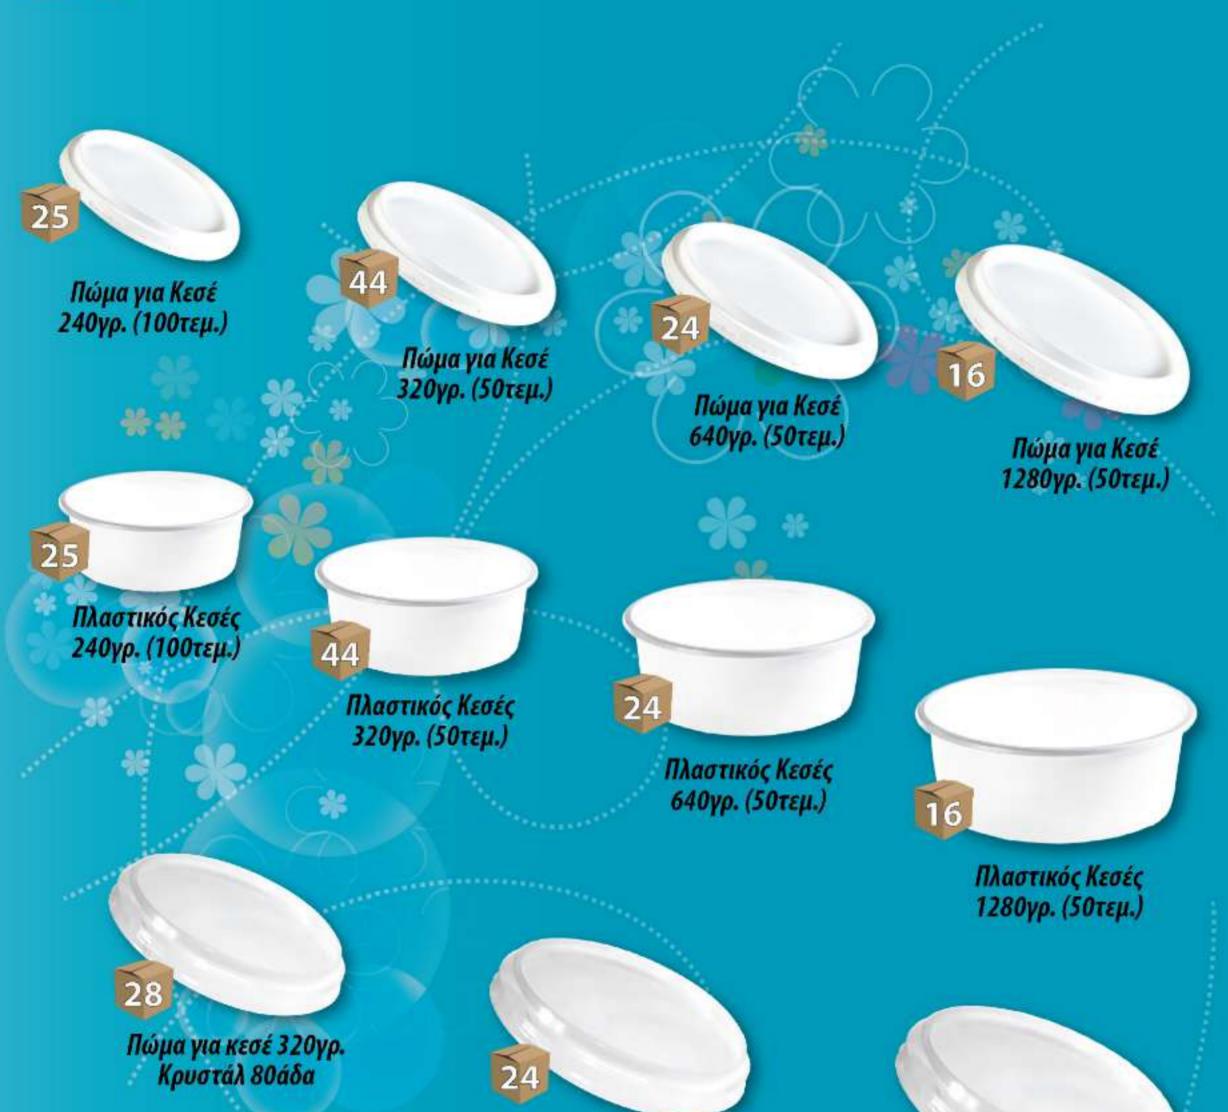

#### ΠΛΑΣΤΙΚΑ ΠΙΑΤΑ-ΘΗΚΕΣ ΠΑΓΩΤΟΥ

Πώμα για κεσέ 640γρ. Κρυστάλ 50άδα

Πλαστικός Κεσές 320γρ. Κρυστάλ 50άδα

> Πλαστικός Κεσές 640γρ. Κρυστάλ 50άδα

24

Πώμα για κεσέ 640γρ. Κρυστάλ 50άδα

Πλαστικός Κεσές 640γρ. Κρυστάλ 50άδα