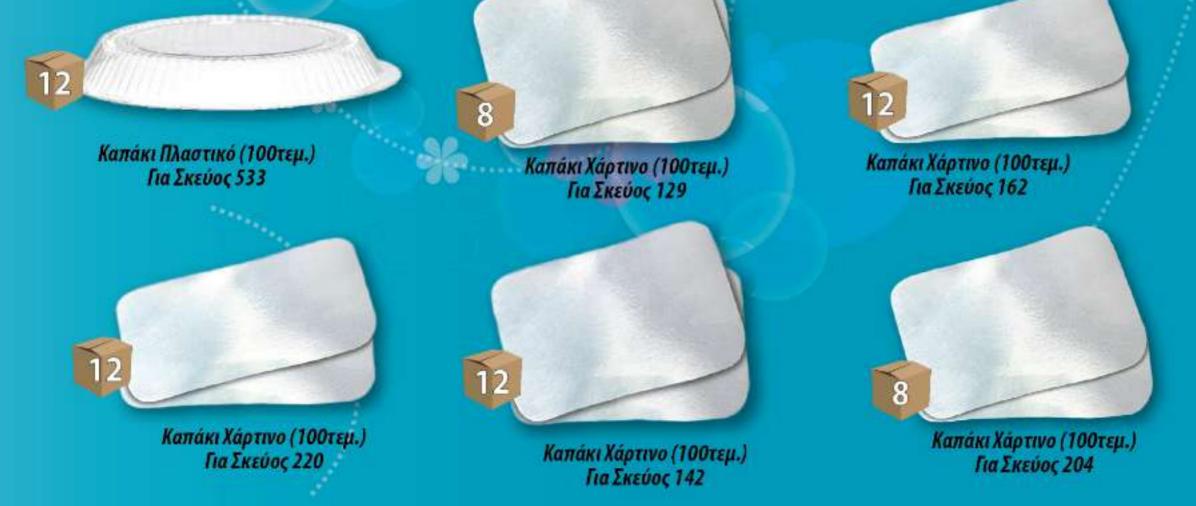

#### ΣΚΕΥΗ-ΚΑΠΑΚΙΑ ΑΛΟΥΜΙΝΙΟΥ

#### **ΣΚΕΥΗ ΑΛΟΥΜΙΝΙΟΥ**

25,5cm 10,0cm ( 7,0cm

Σκεύος Αλουμινίου

Σκεύος Αλουμινίου Στρόγγυλο 533 (100τεμ.)

Σκεύος Αλουμινίου Ταψί 134 (100τεμ.) 8,6cm Κέϊκ Μεγάλο 115 (100τεμ.) 50 Σκεύος Αλουμινίου

Στρόγγυλο 501 (100τεμ.)