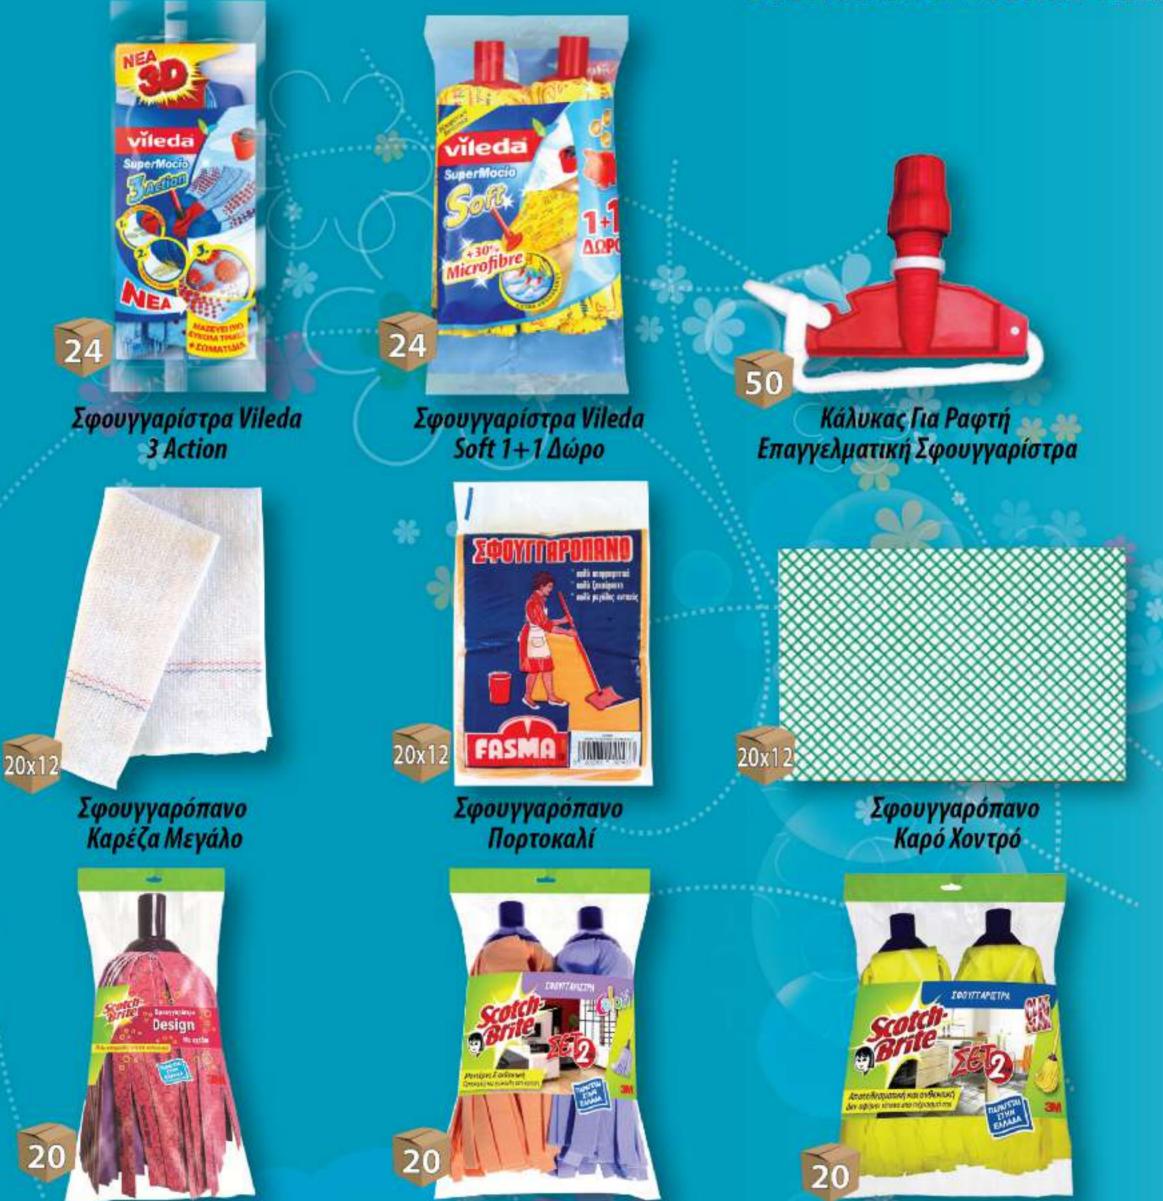

#### ΣΦΟΥΓΓΑΡΙΣΤΡΕΣ

1015

ABICO

Σφουγγαρίστρα Ραφτή Επαγγελματική

Σφουγγαρίστρα Fasma Καρό Γίγας

#### ΣΦΟΥΓΓΑΡΙΣΤΡΕΣ-ΣΦΟΥΓΓΑΡΟΠΑΝΑ

Σφουγγαρίστρα Scotch Brite Με Σχέδια Design

Σφουγγαρίστρα Scotch Brite Colori Σετ 2 τεμ. Σφουγγαρίστρα Scotch Brite Κίτρινη Σετ 2 τεμ.

Σφουγγαρίστρα Scotch Brite Μωβ Σετ 2 τεμ.