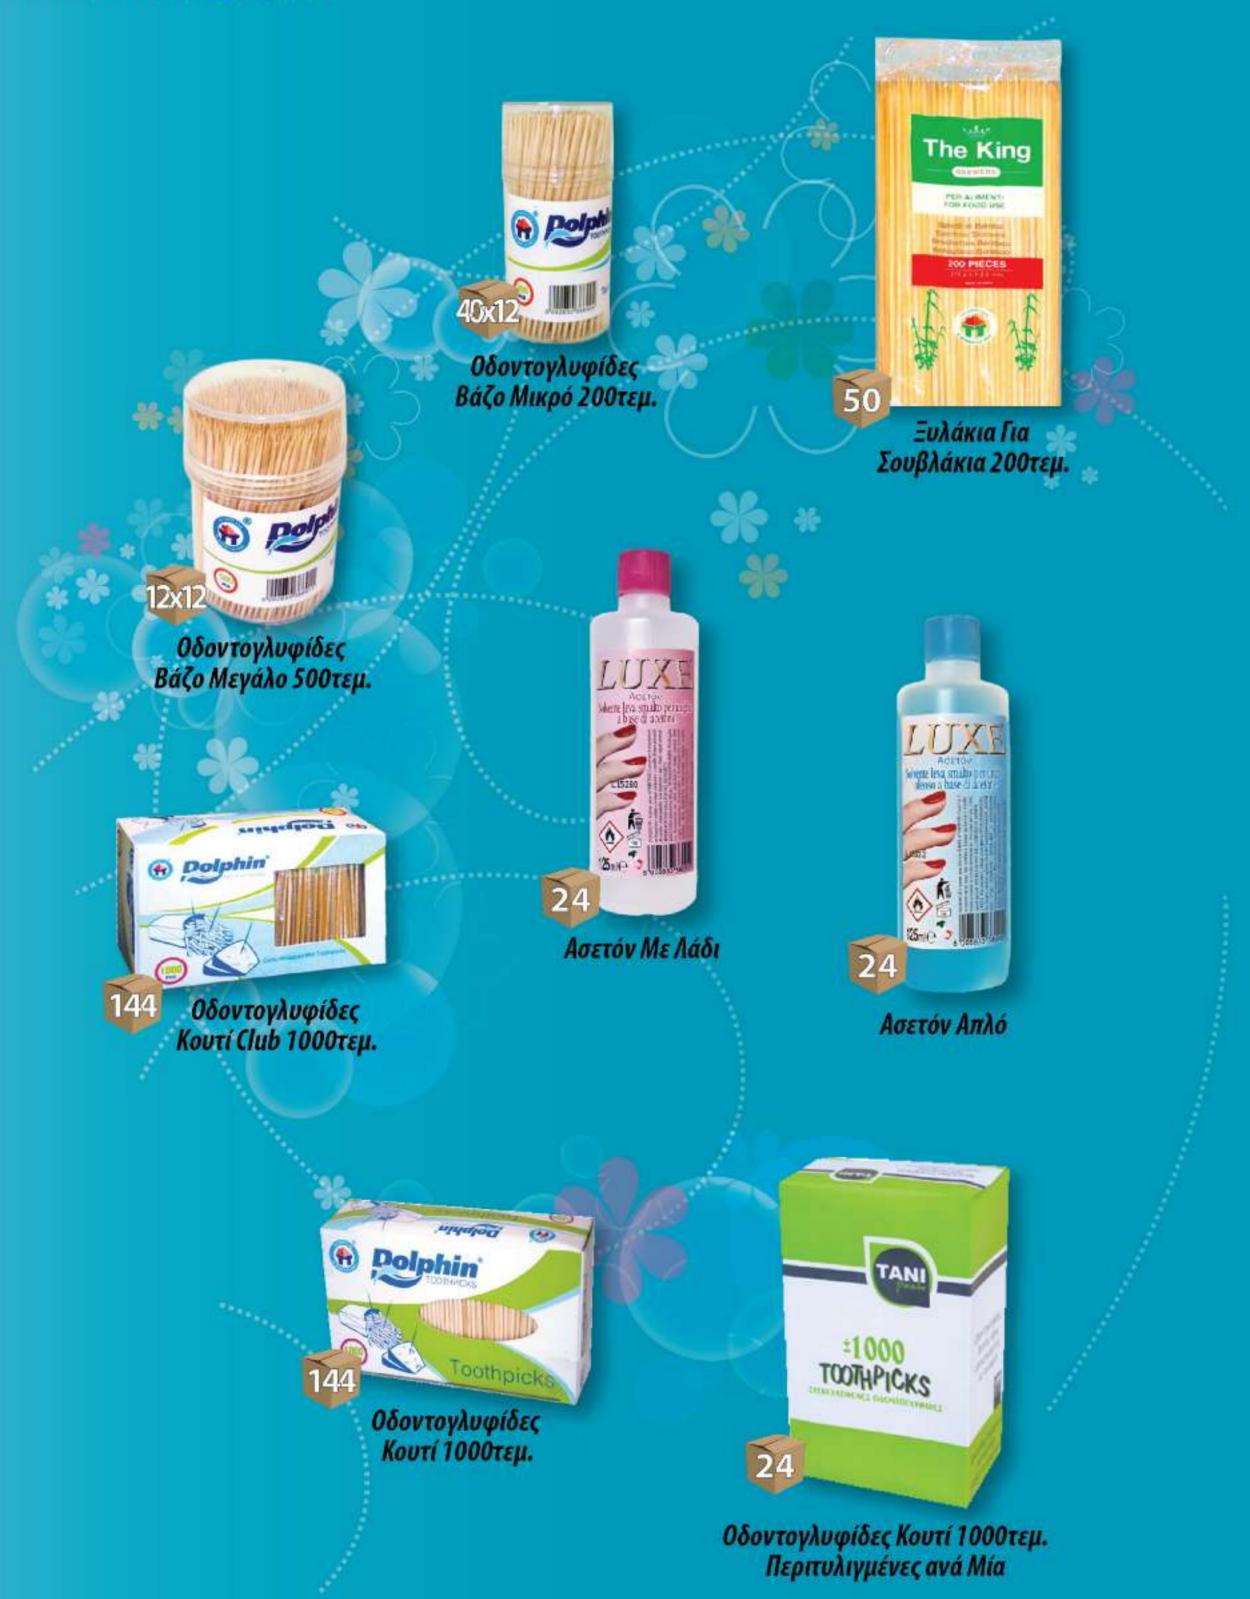

20

20

20 Κουβάς Τ. Ιταλίας Κομπλέ

TILLE

Sec. 35

TIM

Κουβάς Νο 121/122/123/124



Κουβάς Οβάλ 13 Λίτρα Κομπλέ





### Κουβάς Σκοτς Μπράϊτ

Κουβάς Vileda Style + Στίφτης

5

EN

vileda





Λεκάνη Στρόγγυλη

### No70/2,5lt - No72/4lt - No73/5lt No74/7lt - No75/10lt - No76/15lt

Λεκάνη Στρόγγυλη με Χερούλι

51

### No81/15lt - No82/18lt No83/25lt - No84/28lt





Πεντάλ Τουαλέτας +Πιγκάλ Σετ







### Απορριμματοδοχείο Κουζίνας Νο 146 Τετράγωνο

Απορριμματοδοχείο Planet 50 Λίτρα (Διπλό Καπάκι)

Απορριμματοδοχείο Πεντάλ 70 Λίτρα Με Ρόδες









### ΤΑΠΕΡ-ΠΙΑΤΟΘΗΚΕΣ

Τάπερ Σετ 4 Μαζί Στρογγυλά

24

Τάπερ Σετ 4 Μαζί Τετράγωνα

18

12

Ţ





## Κουταλοθήκη 5 Θέσεων



















Εμπόριο - Αντιπροσωπείες

58











### ΕΡΓΑΛΕΙΑ ΣΙΛΙΚΟΝΗΣ ΚΟΥΖΙΝΑΣ



### ΟΔΟΝΤΟΓΛΥΦΙΔΕΣ-ΑΣΕΤΟΝ





### ΩΤΟΚΑΘΑΡΙΣΤΕΣ - ΒΑΜΒΑΚΙΑ - ΓΑΝΤΙΑ







### ΕΚΚΛΗΣΙΑΣΤΙΚΑ





### ΕΚΚΛΗΣΙΑΣΤΙΚΑ-ΚΕΡΙΑ ΡΕΣΩ







### ΠΡΟΣΑΝΑΜΜΑΤΑ-ΕΙΔΗ ΥΓΡΑΕΡΙΟΥ





### Φυτιλάκια Ανάμματος Θερμάστρας Πετρελαίου

11 0110101

100



Προσάναμμα 32τεμ. Για Γκρίλ και Ξύλα



ΣΚΟΝΗ ΚΑΘΑΡΙΣΜΟΥ ΓΙΑ ΣΟΜΠΕΣ ΠΕΤΡΕΛΑΙΟΥ & ΚΩΚ SOOT REMOVER for oil and coal stoves removes soot automatically

Σκόνη Καθαρισμού Θερμάστρας Πετρελαίου και Κωκ



Προσάναμμα Τζέλ 450ml JIX





### ΞΥΡΙΣΤΙΚΑ-ΝΥΧΟΚΟΠΤΕΣ-ΕΙΔΗ ΥΠΟΔΗΜΑΤΩΝ







1L=

6



Μαλακτικό VIR 1 Lt Μαύρο / Μπορντώ / Μπλε / Χρυσό

18



11-5

IL-DI





IL-DI

Υγρό Πιάτων VIR 500ml Κίτρινο / Μπλε / Πράσινο





Υγρό Σπρέι Τζαμιών VIR 750ml Μπλε / Crystal



Υγρό Σπρέι VIR Πολυκαθαριστικό 500ml Υγρό Πιάτων VIR 1000ml Κίτρινο / Πράσινο



Σαμπουάν STILENA 300ml Για Κανονικά Μαλ