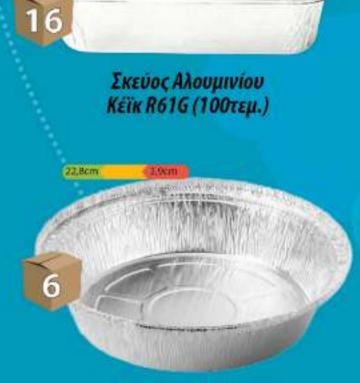

#### ΣΚΕΥΗ-ΚΑΠΑΚΙΑ ΑΛΟΥΜΙΝΙΟΥ

#### **ΣΚΕΥΗ ΑΛΟΥΜΙΝΙΟΥ**

25,5cm 10,0cm ( 7,0cm

Σκεύος Αλουμινίου

Σκεύος Αλουμινίου Στρόγγυλο 533 (100τεμ.)

Σκεύος Αλουμινίου Ταψί 134 (100τεμ.) 8,6cm Κέϊκ Μεγάλο 115 (100τεμ.) 50 Σκεύος Αλουμινίου

Στρόγγυλο 501 (100τεμ.)