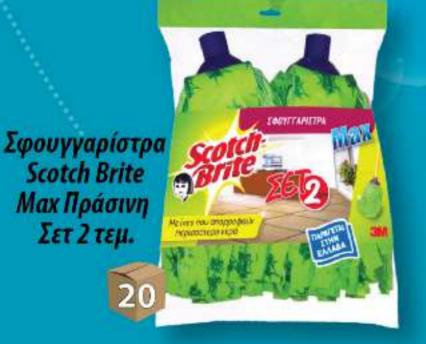

#### ΣΦΟΥΓΓΑΡΙΣΤΡΕΣ-ΣΦΟΥΓΓΑΡΟΠΑΝΑ

Σφουγγαρίστρα Scotch Brite Με Σχέδια Design

Σφουγγαρίστρα Scotch Brite Colori Σετ 2 τεμ. Σφουγγαρίστρα Scotch Brite Κίτρινη Σετ 2 τεμ.

Σφουγγαρίστρα Scotch Brite Μωβ Σετ 2 τεμ.