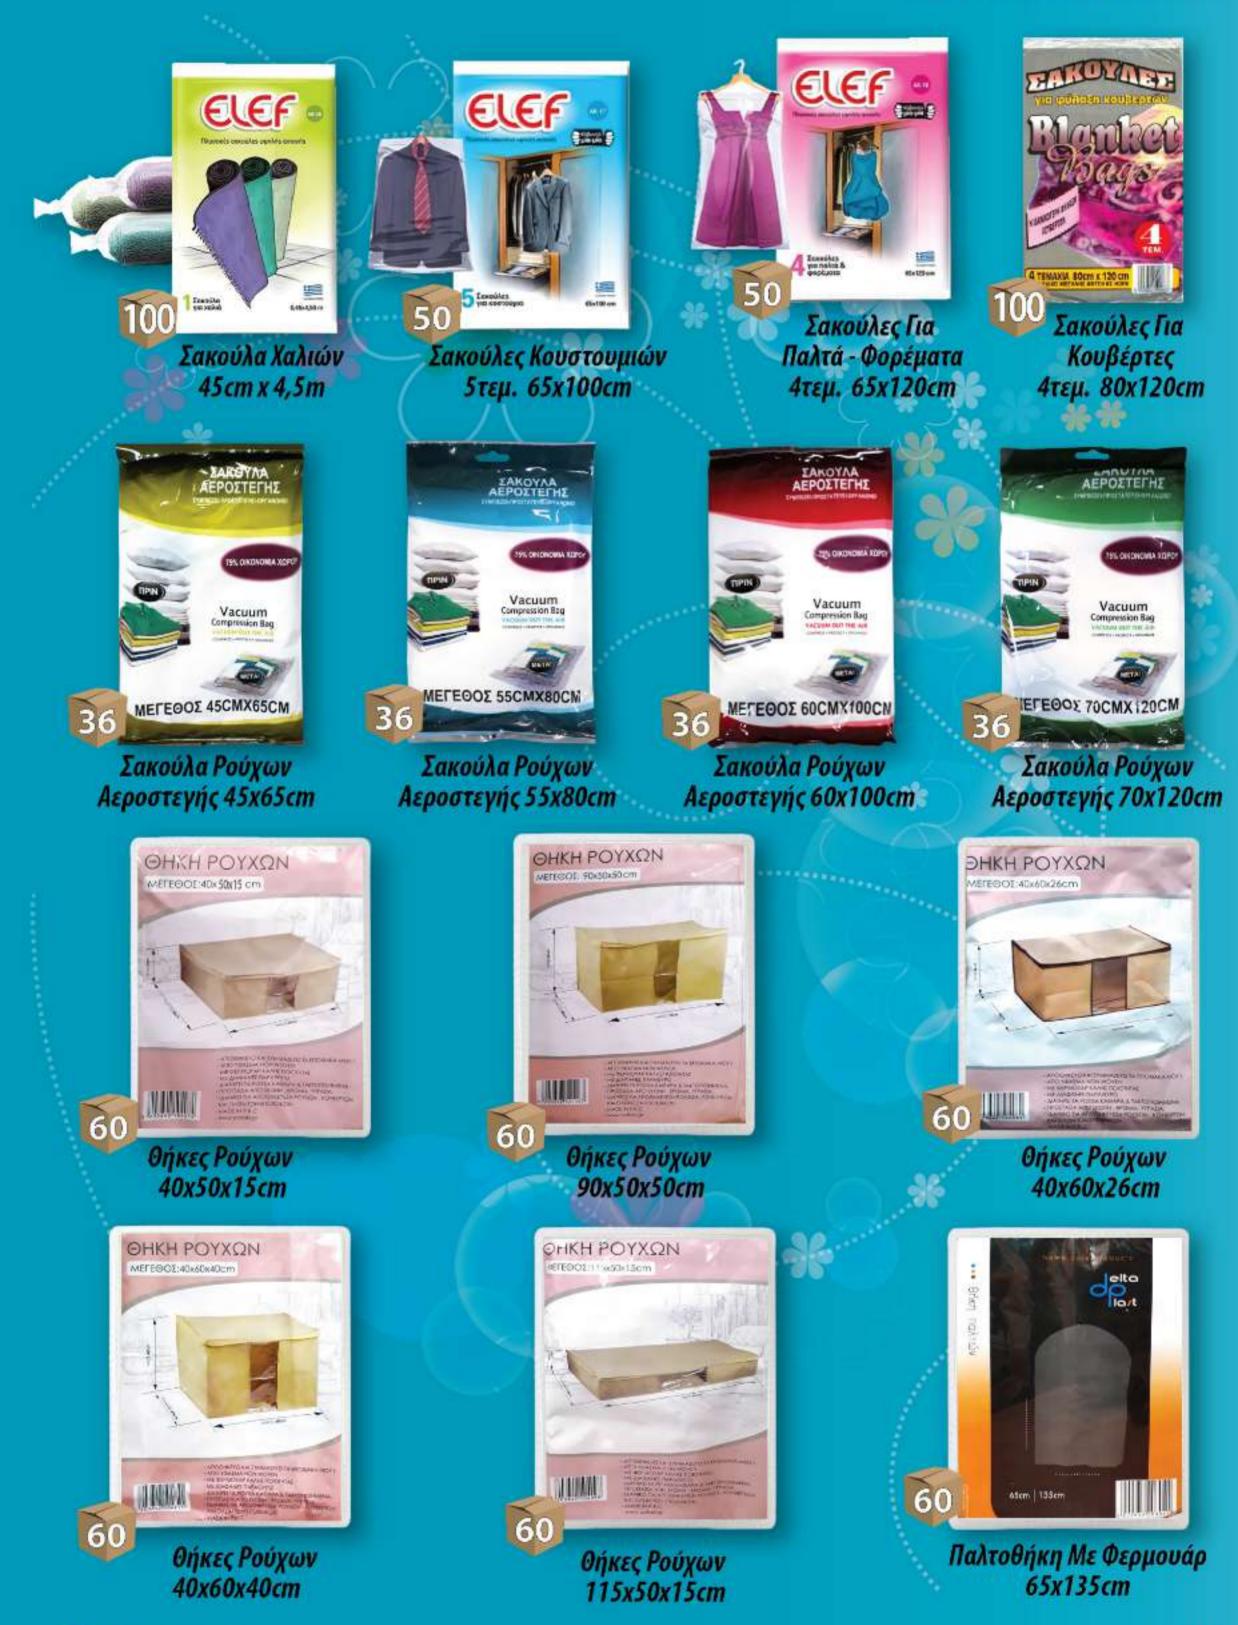

### Μεμβράνη Επαγγελματική σε Κουτί 200m x 43cm

#### Μεμβράνη Τροφίμων Χύμα 200m x 43cm



#### ΣΑΚΟΥΛΕΣ ΑΠΟΡΡΙΜΜΑΤΩΝ



Βαρέως Τύπου 105x 135cm 10τεμ.

220



Τσάντες Φανελάκι Ρολό 220τεμ. 26x48cm

20

90x110cm 10τεμ.

220

Τσάντες Φανελάκι Ρολό 220τεμ. 26x52cm

20



65х 95ст 10теµ.

20



#### ΣΑΚΟΥΛΕΣ ΑΠΟΡΡΙΜΜΑΤΩΝ-ΤΡΟΦΙΜΩΝ



Σακούλες Απορριμμάτων Γραφείου, WC 45x55cm Ρολό 20τεμ.

20



Σακούλες WC Αρωματικές Με Χεράκι Ρολό 30τεμ. 45x65cm Πράσινο Μήλο, Βανίλια, Πορτοκάλι

Σακούλες Απορριμμάτων Γραφείου, 48x50cm Ρολό 20τεμ.



Σακούλες Τροφίμων Μεσαίες Ρολό 100τεμ. + Ρολό 100τεμ. Σακούλες Μικρές Δώρο



50



Σακούλες Για Παγάκια 240τεμ.



Σακούλες Τροφίμων Νο1 50τεμ. 17x24cm



Σακούλες Τροφίμων Νο2 50τεμ. 26x32cm



Σακούλες Τροφίμων Νο3 50τεμ. 30x39cm



#### ΣΑΚΟΥΛΕΣ ΑΠΟΘΗΚΕΥΣΗΣ







#### ΣΦΟΥΓΓΑΡΙΣΤΡΕΣ





1015

ABICO



Σφουγγαρίστρα Ραφτή Επαγγελματική



Σφουγγαρίστρα Fasma Καρό Γίγας



#### ΣΦΟΥΓΓΑΡΙΣΤΡΕΣ-ΣΦΟΥΓΓΑΡΟΠΑΝΑ



Σφουγγαρίστρα Scotch Brite Με Σχέδια Design

Σφουγγαρίστρα Scotch Brite Colori Σετ 2 τεμ. Σφουγγαρίστρα Scotch Brite Κίτρινη Σετ 2 τεμ.





Σφουγγαρίστρα Scotch Brite Μωβ Σετ 2 τεμ.





### *ПРОЇОΝТА SCOTCH BRITE*





Προσφορά Πακέτου -25%

Γάντια για την Κουζίνα Ροζ Μικρό & Μεσαίο Μέγεθος: 6 τεμάχια από κάθε μέγεθος (6+6)

**Promo Box** 

Σφουγγάρι Πράσινο Πολύ Δυνατό: 10 τεμάχια

Σφουγγάρι Πράσινο 2+1 Δώρο Πολύ Δυνατό: 10 τεμάχια

Σκούπα Colori σε 2 Χρώματα Πορτοκαλί/ Φούξια: 6 τεμάχια



Scotch-Brite



Scotch Brite Promobox 44τεμ. (Σφουγγάρια, Γάντια, Σακούλες Σκουπιδιών, Σκούπα)

M

Σακούλα Απορριμμάτων Colori Μεγάλη με Άρωμα σε 2