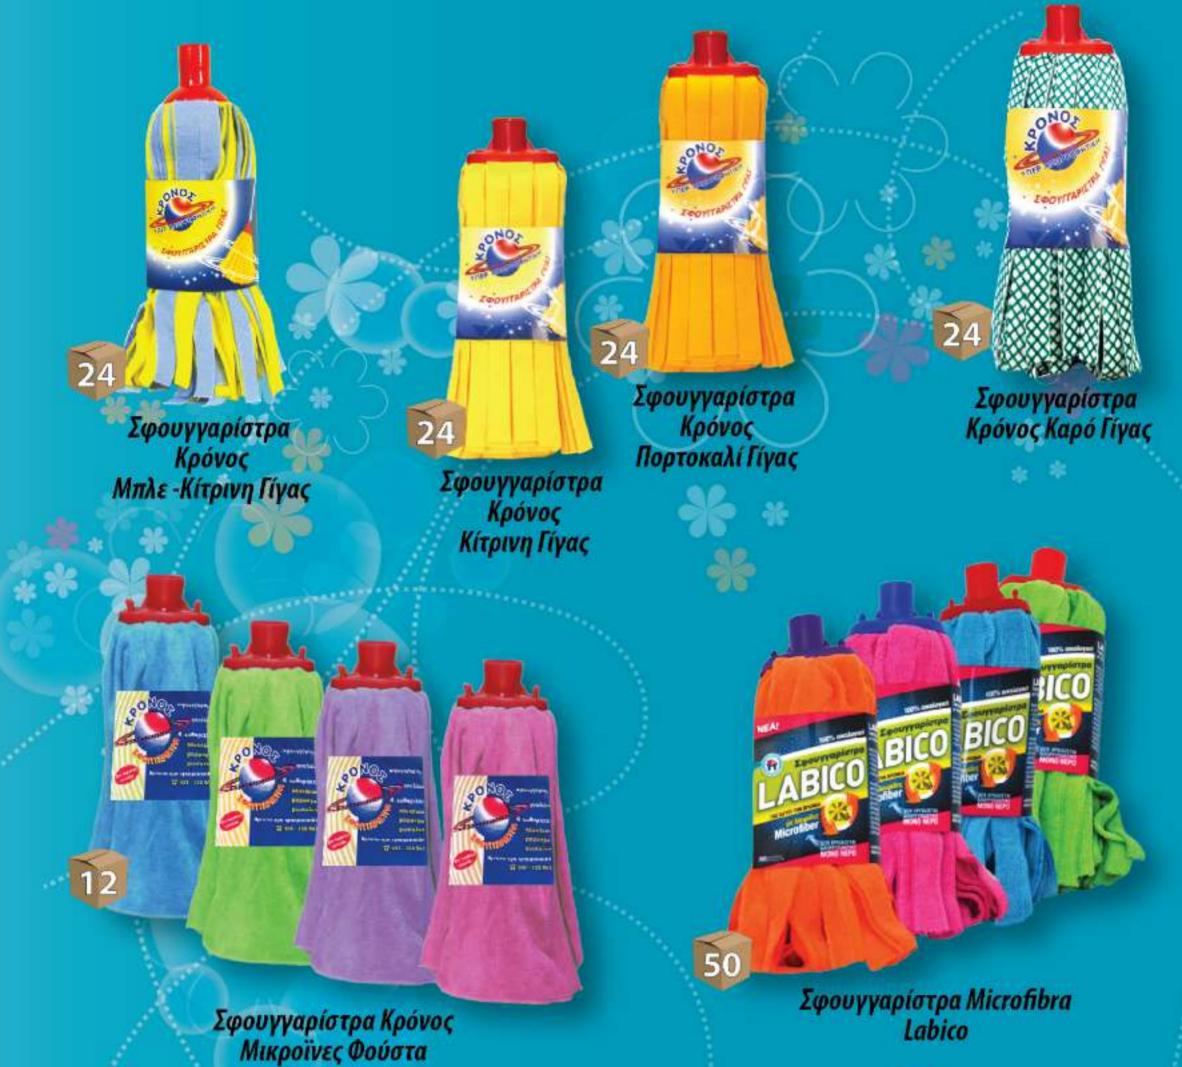

#### ΣΦΟΥΓΓΑΡΙΣΤΡΕΣ

1015

ABICO

Σφουγγαρίστρα Ραφτή Επαγγελματική

Σφουγγαρίστρα Fasma Καρό Γίγας

#### ΣΦΟΥΓΓΑΡΙΣΤΡΕΣ-ΣΦΟΥΓΓΑΡΟΠΑΝΑ

Σφουγγαρίστρα Scotch Brite Με Σχέδια Design

Σφουγγαρίστρα Scotch Brite Colori Σετ 2 τεμ. Σφουγγαρίστρα Scotch Brite Κίτρινη Σετ 2 τεμ.

Σφουγγαρίστρα Scotch Brite Μωβ Σετ 2 τεμ.