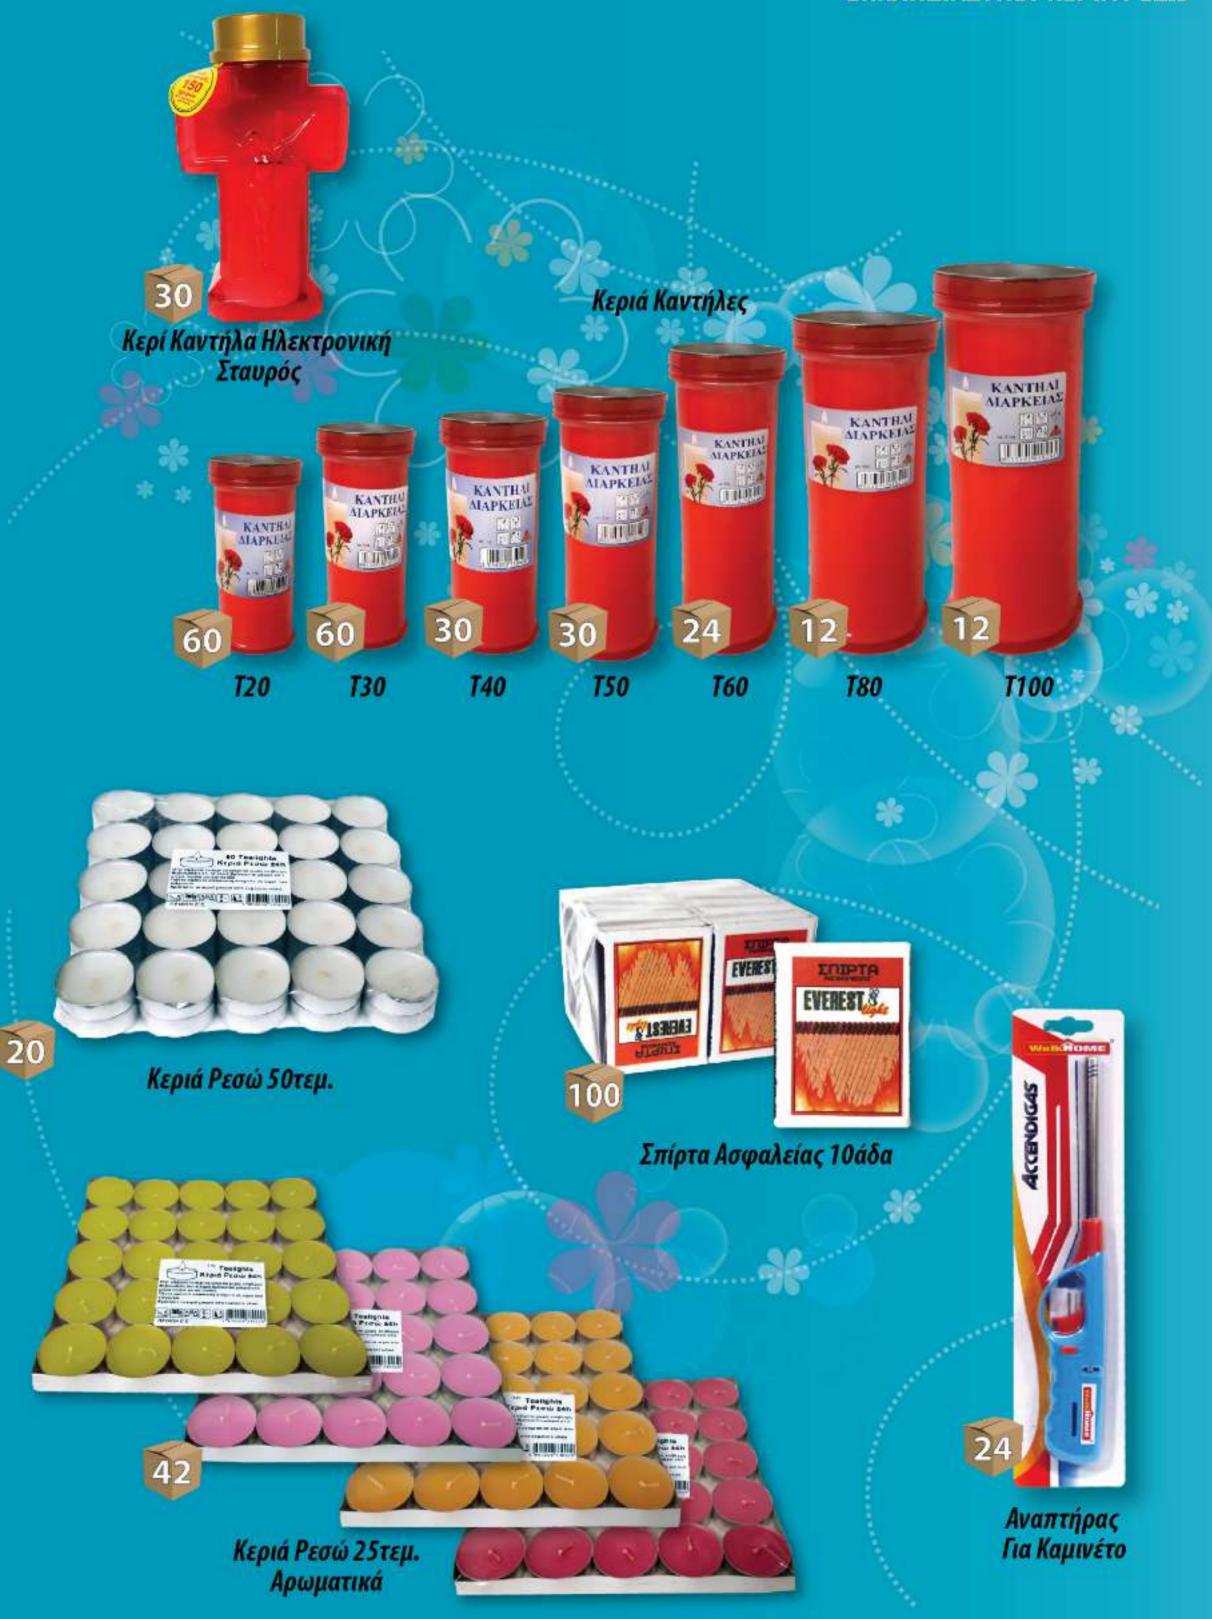

Λίτρα Κομπλέ





### Κουβάς Σκοτς Μπράϊτ

Κουβάς Vileda Style + Στίφτης

5

EN

vileda





Λεκάνη Στρόγγυλη

### No70/2,5lt - No72/4lt - No73/5lt No74/7lt - No75/10lt - No76/15lt

Λεκάνη Στρόγγυλη με Χερούλι

51

### No81/15lt - No82/18lt No83/25lt - No84/28lt





Πεντάλ Τουαλέτας +Πιγκάλ Σετ







### Απορριμματοδοχείο Κουζίνας Νο 146 Τετράγωνο

Απορριμματοδοχείο Planet 50 Λίτρα (Διπλό Καπάκι)

Απορριμματοδοχείο Πεντάλ 70 Λίτρα Με Ρόδες









### ΤΑΠΕΡ-ΠΙΑΤΟΘΗΚΕΣ

Τάπερ Σετ 4 Μαζί Στρογγυλά

24

Τάπερ Σετ 4 Μαζί Τετράγωνα

18

12

Ţ





## Κουταλοθήκη 5 Θέσεων



















Εμπόριο - Αντιπροσωπείες

58











### ΕΡΓΑΛΕΙΑ ΣΙΛΙΚΟΝΗΣ ΚΟΥΖΙΝΑΣ



### ΟΔΟΝΤΟΓΛΥΦΙΔΕΣ-ΑΣΕΤΟΝ





### ΩΤΟΚΑΘΑΡΙΣΤΕΣ - ΒΑΜΒΑΚΙΑ - ΓΑΝΤΙΑ







### ΕΚΚΛΗΣΙΑΣΤΙΚΑ





### ΕΚΚΛΗΣΙΑΣΤΙΚΑ-ΚΕΡΙΑ ΡΕΣΩ







### ΠΡΟΣΑΝΑΜΜΑΤΑ-ΕΙΔΗ ΥΓΡΑΕΡΙΟΥ





### Φυτιλάκια Ανάμματος Θερμάστρας Πετρελαίου

11 0110101

100



Προσάναμμα 32τεμ. Για Γκρίλ και Ξύλα



ΣΚΟΝΗ ΚΑΘΑΡΙΣΜΟΥ ΓΙΑ ΣΟΜΠΕΣ ΠΕΤΡΕΛΑΙΟΥ & ΚΩΚ SOOT REMOVER for oil and coal stoves removes soot automatically

Σκόνη Καθαρισμού Θερμάστρας Πετρελαίου και Κωκ



Προσάναμμα Τζέλ 450ml JIX





### ΞΥΡΙΣΤΙΚΑ-ΝΥΧΟΚΟΠΤΕΣ-ΕΙΔΗ ΥΠΟΔΗΜΑΤΩΝ







1L=

6



Μαλακτικό VIR 1 Lt Μαύρο / Μπορντώ / Μπλε / Χρυσό

18



11-5

IL-DI





IL-DI

Υγρό Πιάτων VIR 500ml Κίτρινο / Μπλε / Πράσινο





Υγρό Σπρέι Τζαμιών VIR 750ml Μπλε / Crystal



Υγρό Σπρέι VIR Πολυκαθαριστικό 500ml Υγρό Πιάτων VIR 1000ml Κίτρινο / Πράσινο



Σαμπουάν STILENA 300ml Για Κανονικά Μαλλιά / Για Βαμμένα Μαλλιά Για Ξηρά-Ταλαιπωρημένα Μαλλιά Για Λάμψη και Όγκο

StileNa

StileNa

StileNa