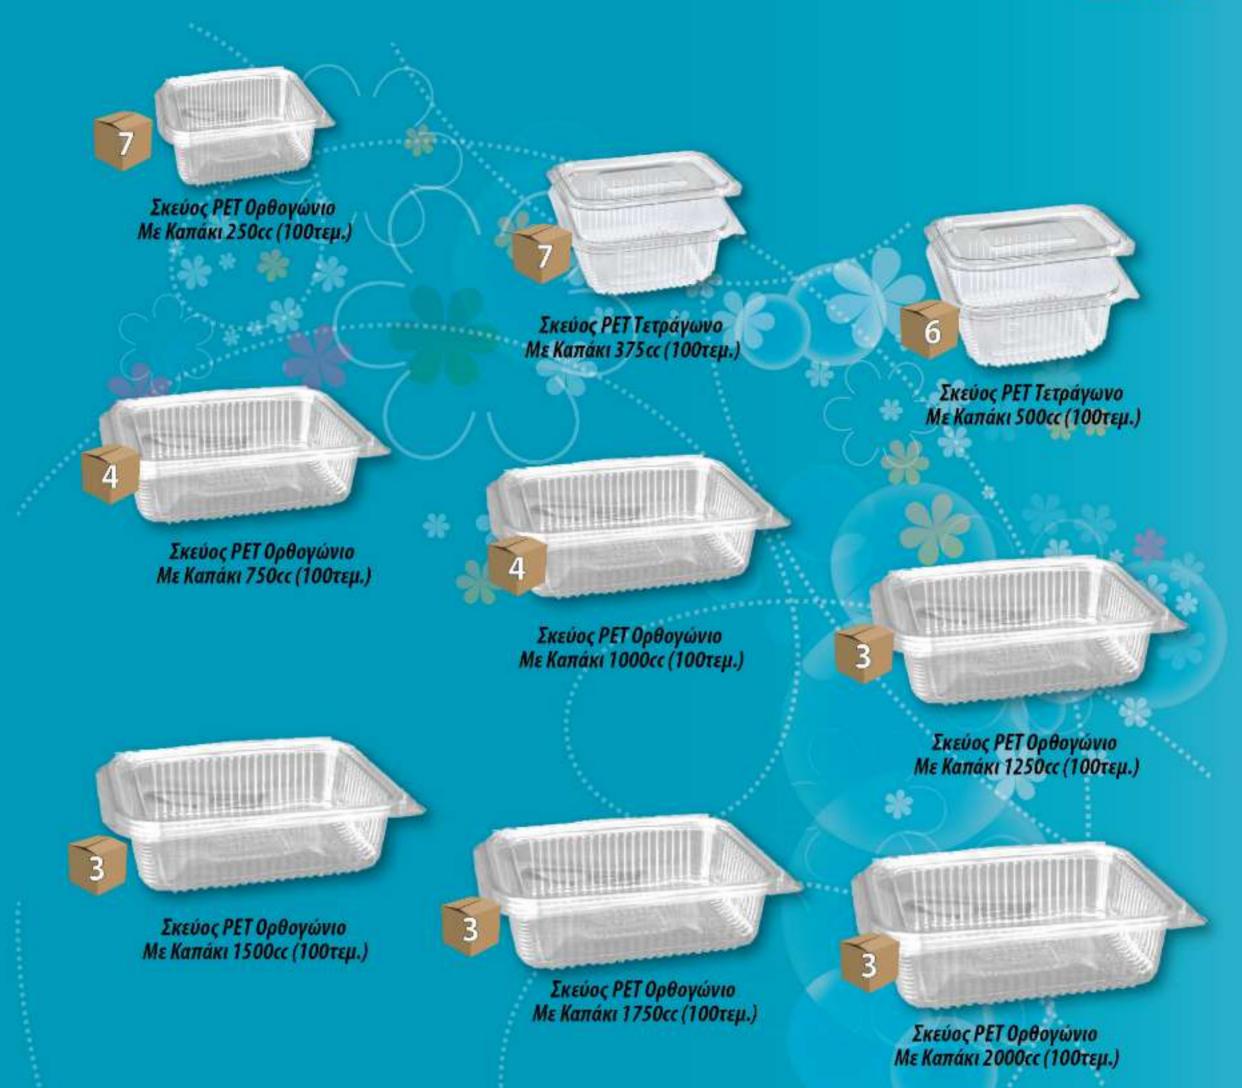

#### **ΣΚΕΥΗ ΡΕΤ**

Σκεύος ΡΕΤ Στρόγγυλο Με Καπάκι 500cc (75τεμ.)

Σκεύος ΡΕΤ Στρόγγυλο Με Καπάκι 750cc (100τεμ.)

> Σκεύος ΡΕΤ Στρόγγυλο Με Καπάκι 1000cc (100τεμ.)