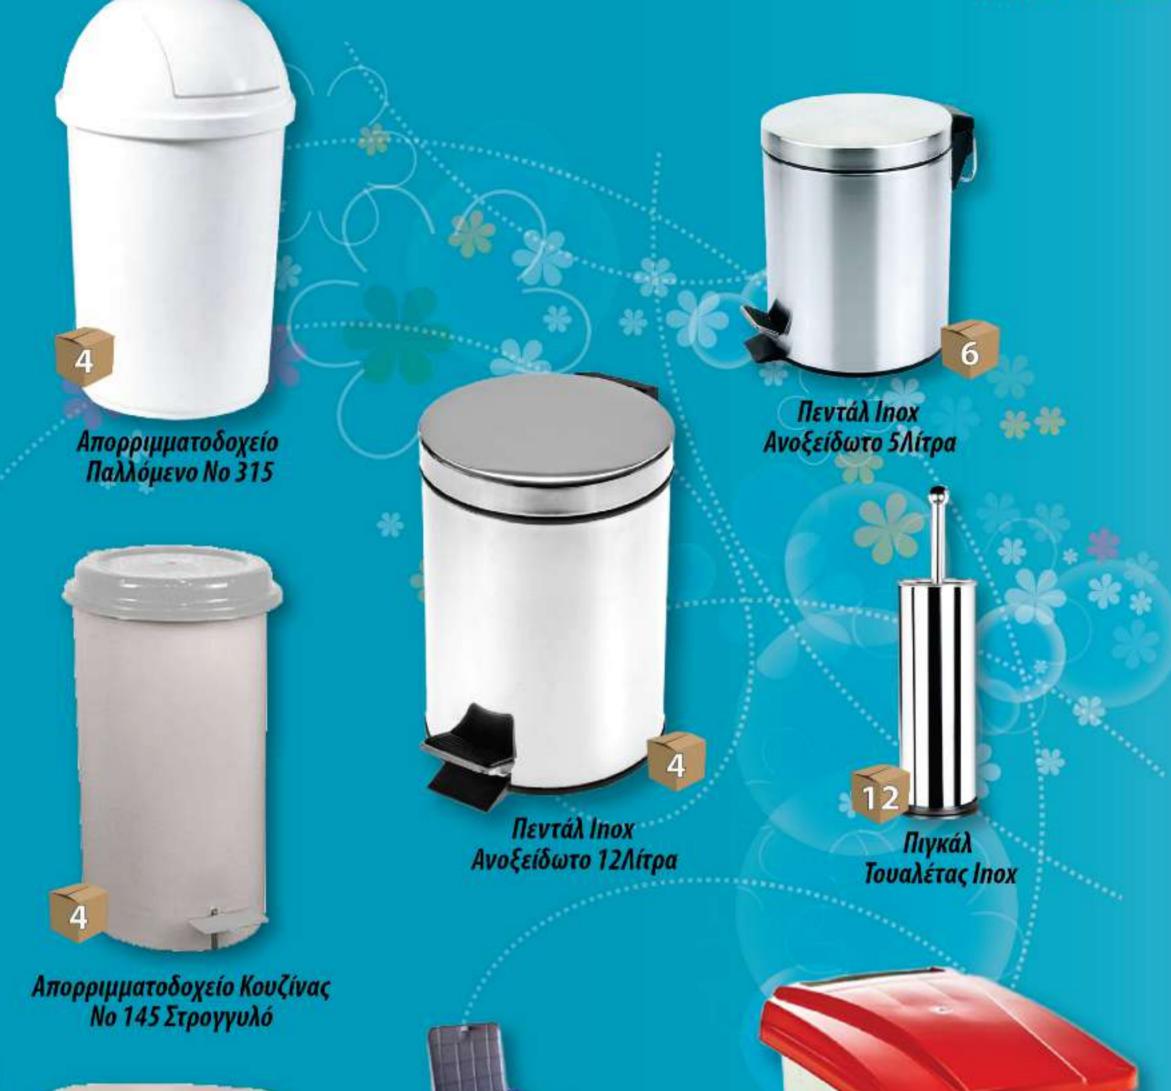

### Απορριμματοδοχείο Κουζίνας Νο 146 Τετράγωνο

Απορριμματοδοχείο Planet 50 Λίτρα (Διπλό Καπάκι)

Απορριμματοδοχείο Πεντάλ 70 Λίτρα Με Ρόδες