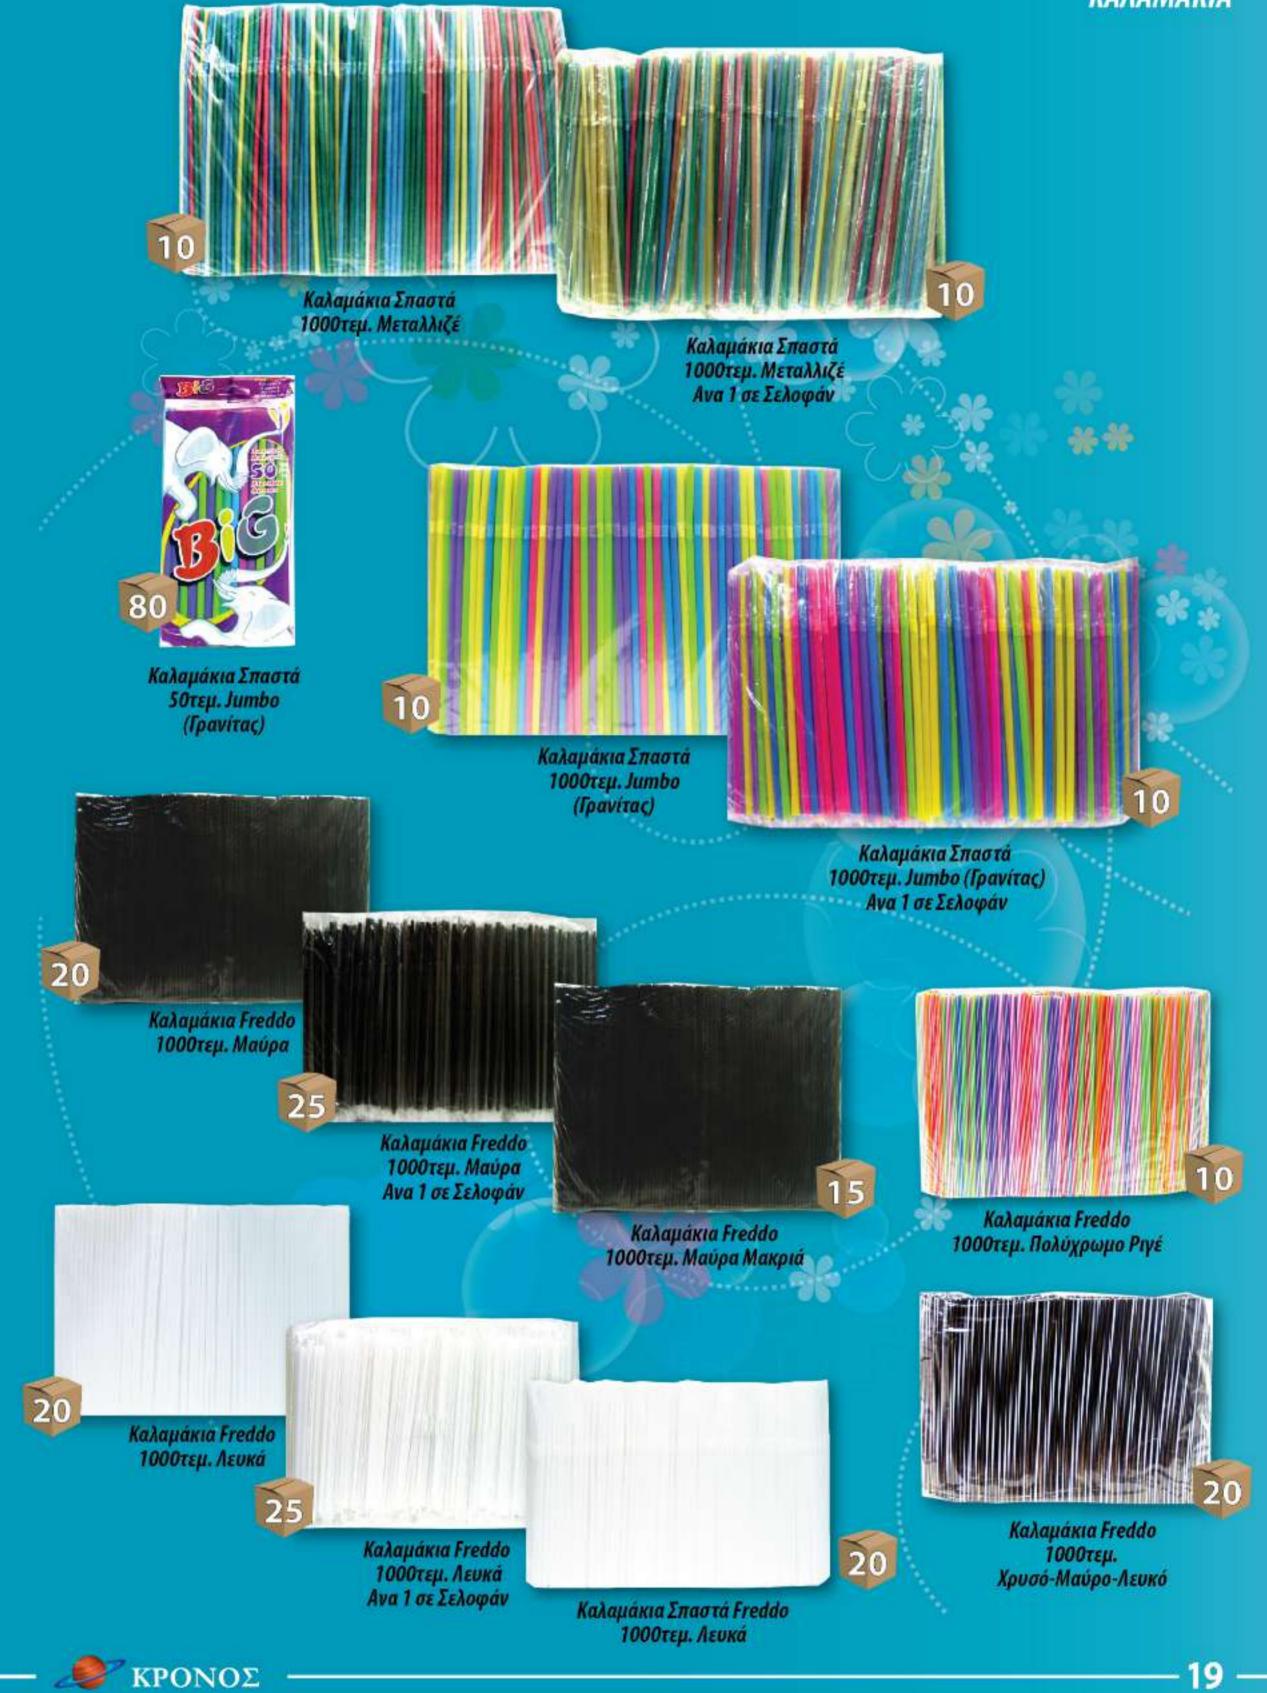

#### КАЛАМАКІА

Καλαμάκια Σπαστά 100τεμ. Φωσφοριζέ

Καλαμάκια Σπαστά 100τεμ. Μαύρα

Καλαμάκια Σπαστά 1000τεμ. Φωσφοριζέ

Καλαμάκια Σπαστά 1000τεμ. Φωσφοριζέ Ανα 1 σε Σελοφάν

Καλαμάκια Σπαστά 1000τεμ. Μαύρα

10

00

Καλαμάκια Σπαστά 100τεμ. Μαύρα Ανα 1 σε Σελοφάν

КАЛАМАКІА