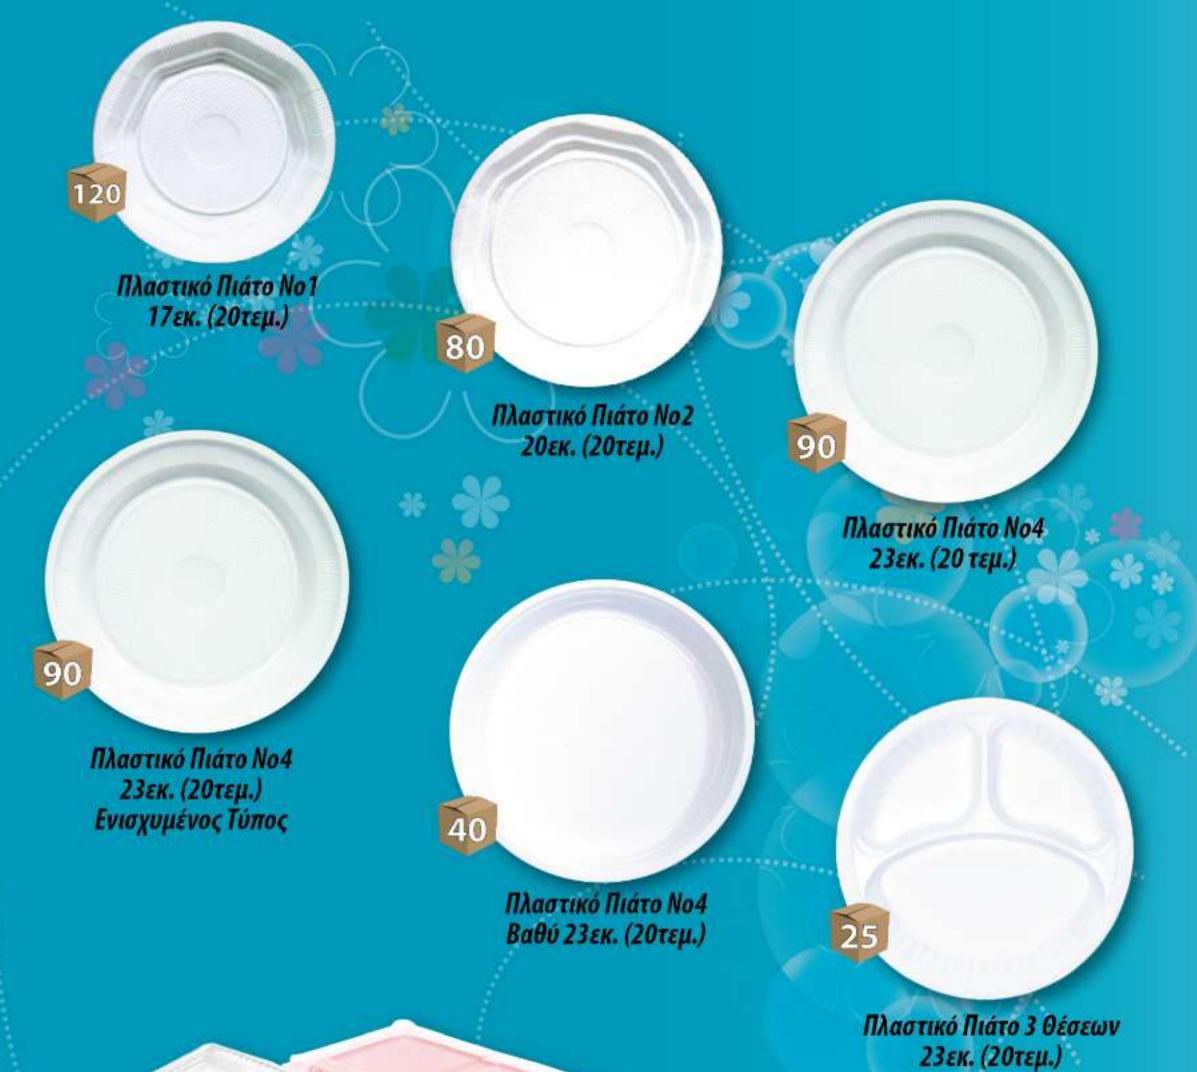

#### ΠΛΑΣΤΙΚΑ ΠΙΑΤΑ-ΘΗΚΕΣ ΠΑΓΩΤΟΥ

Πώμα για κεσέ 640γρ. Κρυστάλ 50άδα

Πλαστικός Κεσές 320γρ. Κρυστάλ 50άδα

> Πλαστικός Κεσές 640γρ. Κρυστάλ 50άδα

24

Πώμα για κεσέ 640γρ. Κρυστάλ 50άδα

Πλαστικός Κεσές 640γρ. Κρυστάλ 50άδα