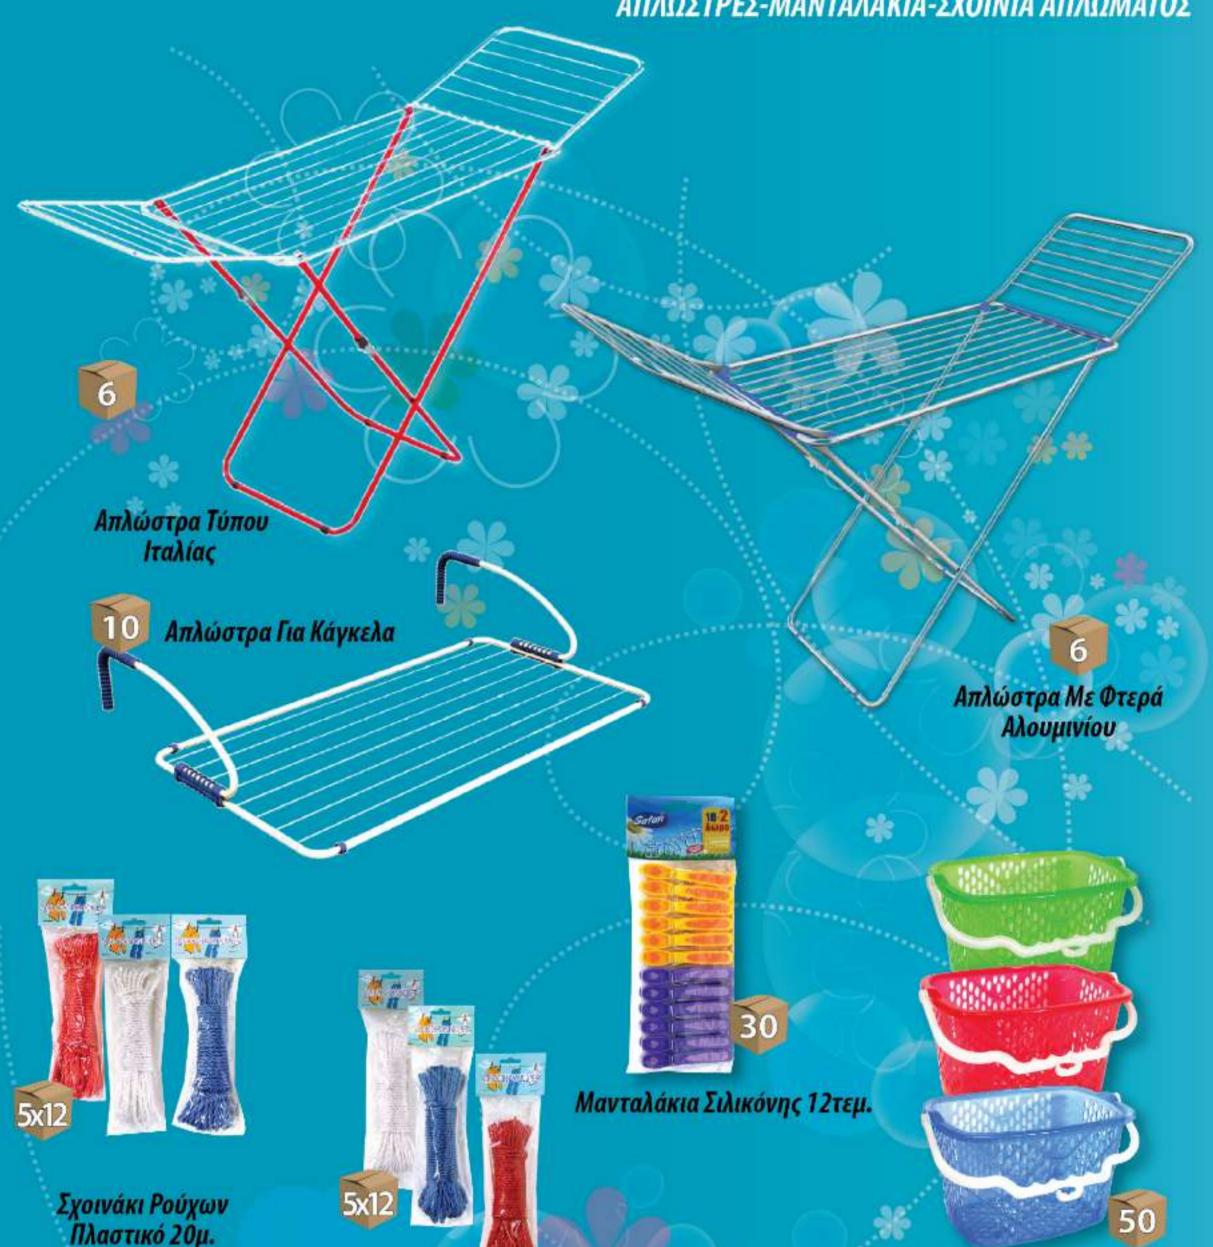

#### ΑΠΛΩΣΤΡΕΣ-ΜΑΝΤΑΛΑΚΙΑ-ΣΧΟΙΝΙΑ ΑΠΛΩΜΑΤΟΣ

Πλαστικό 20μ.

Σχοινάκι Ρούχων Πλαστικό 10μ.

> 5x12 Σχοινάκι Ρούχων Συρμάτινο 10μ.

#### Καλάθι Για Μανταλάκια

Μανταλάκια Πλαστικά Χοντρά 24τεμ.

Εμπόριο - Αντιπροσωπείες