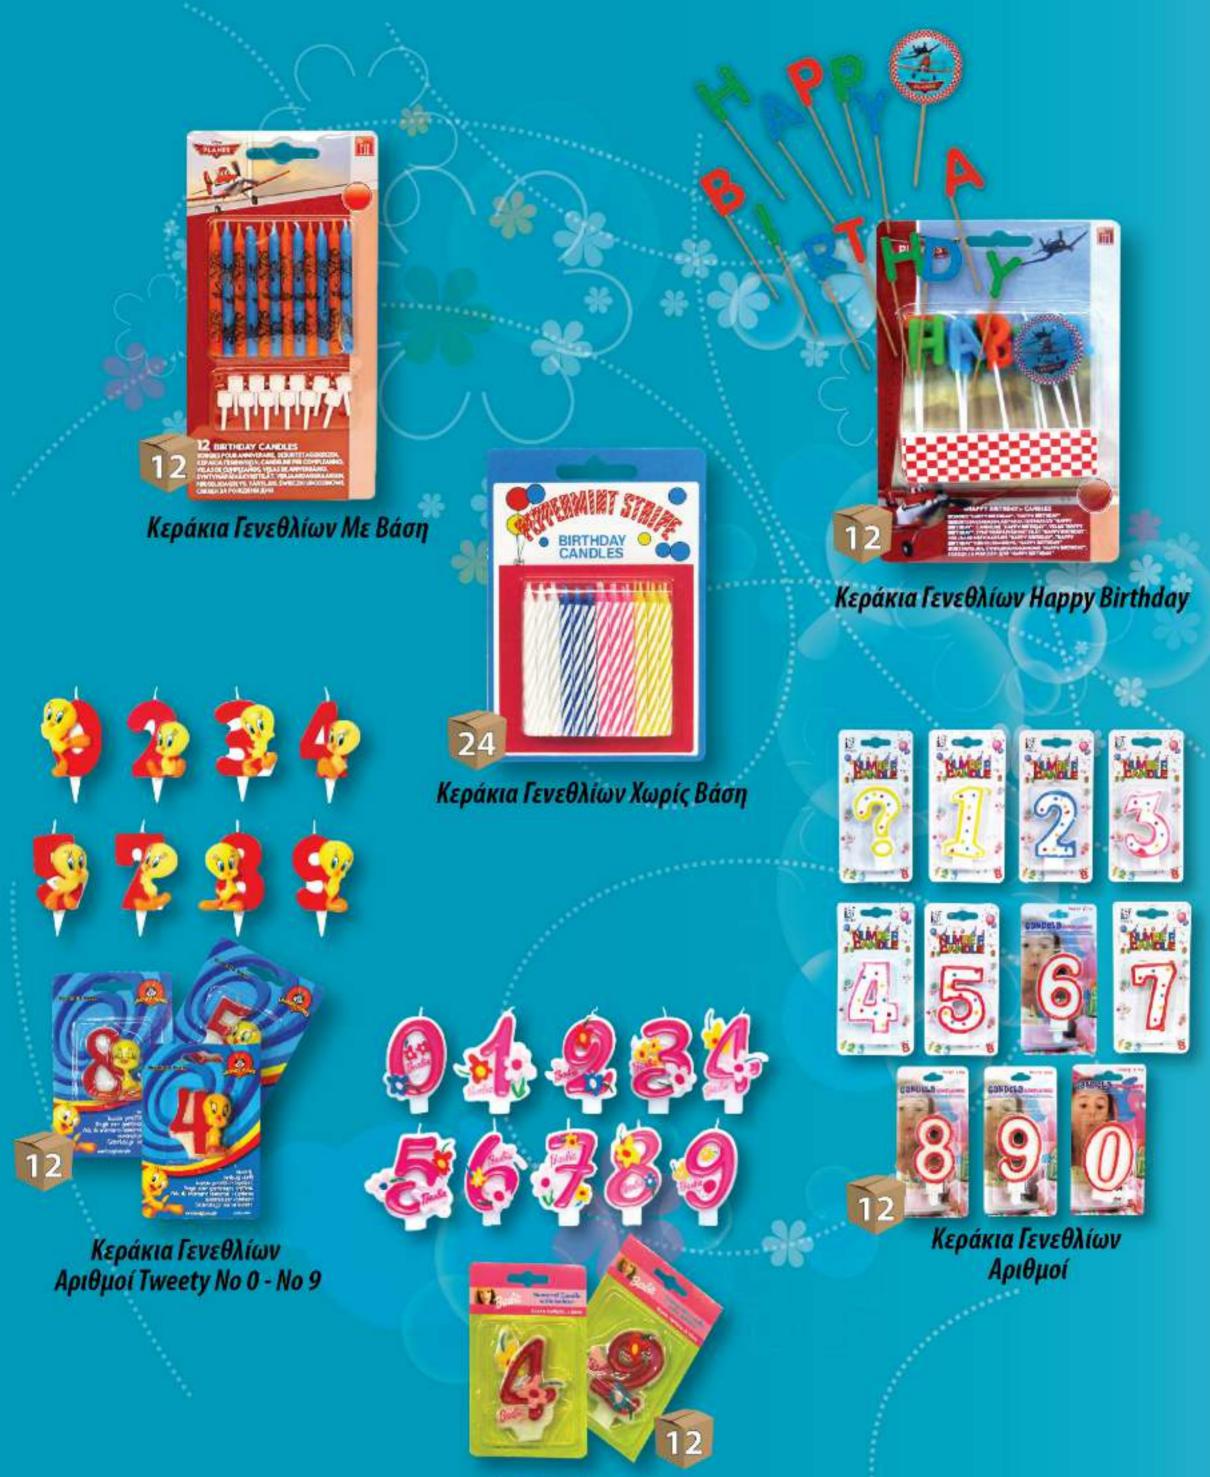

### ΕΙΔΗ ΠΑΡΤΥ-ΚΕΡΑΚΙΑ ΓΕΝΕΘΛΙΩΝ

Κεράκια Γενεθλίων Αριθμοί Barbie No 0 - No 9

44