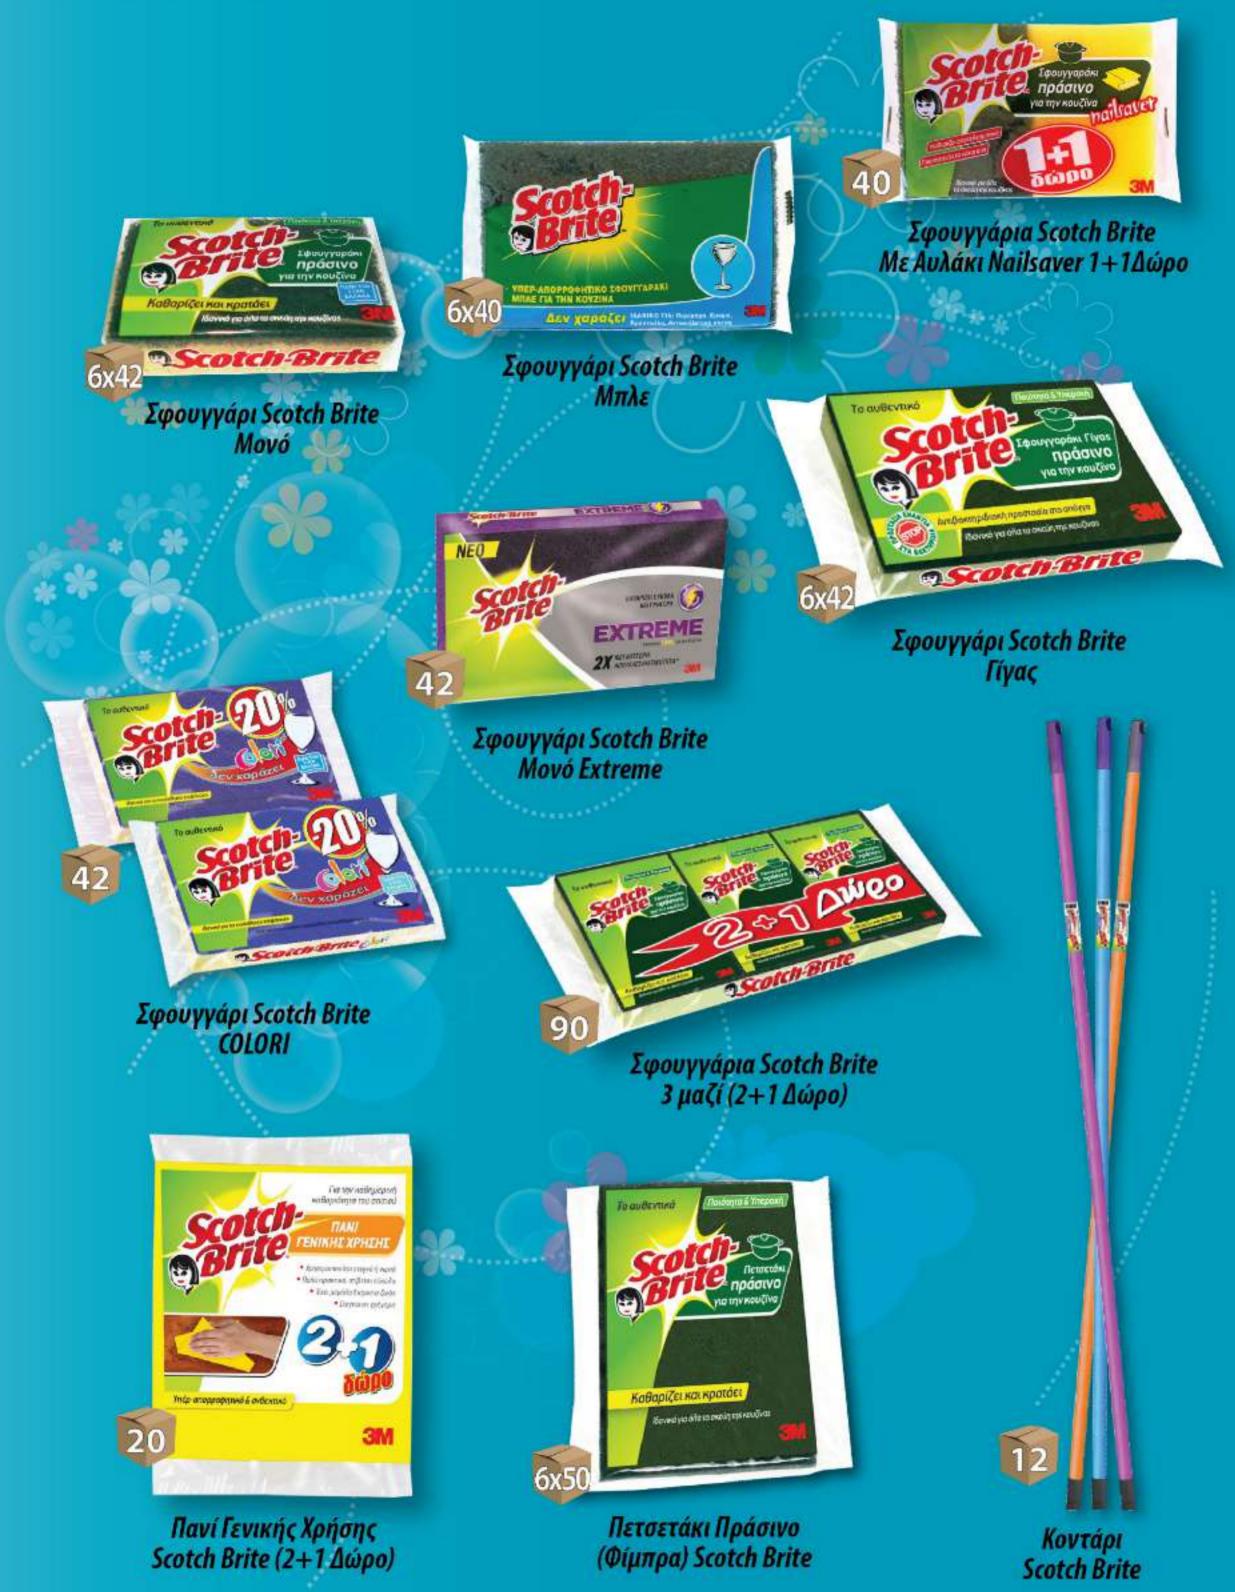

### *ПРОЇОΝТА SCOTCH BRITE*

Προσφορά Πακέτου -25%

Γάντια για την Κουζίνα Ροζ Μικρό & Μεσαίο Μέγεθος: 6 τεμάχια από κάθε μέγεθος (6+6)

**Promo Box** 

Σφουγγάρι Πράσινο Πολύ Δυνατό: 10 τεμάχια

Σφουγγάρι Πράσινο 2+1 Δώρο Πολύ Δυνατό: 10 τεμάχια

Σκούπα Colori σε 2 Χρώματα Πορτοκαλί/ Φούξια: 6 τεμάχια

Scotch-Brite

Scotch Brite Promobox 44τεμ. (Σφουγγάρια, Γάντια, Σακούλες Σκουπιδιών, Σκούπα)

M

Σακούλα Απορριμμάτων Colori Μεγάλη με Άρωμα σε 2 Χρώματα Γαλάζιο/ Φούξια: 6 τεμάχια

 Κωδικός Promo Box: UU003078290
Τιμή Βασική: €78,48! Οι προ-παραγγελίες άρχισαν!

#### ΣΦΟΥΓΓΑΡΙΑ-ΣΥΡΜΑΤΑΚΙΑ ΚΟΥΖΙΝΑΣ

Ρολό Νο 6