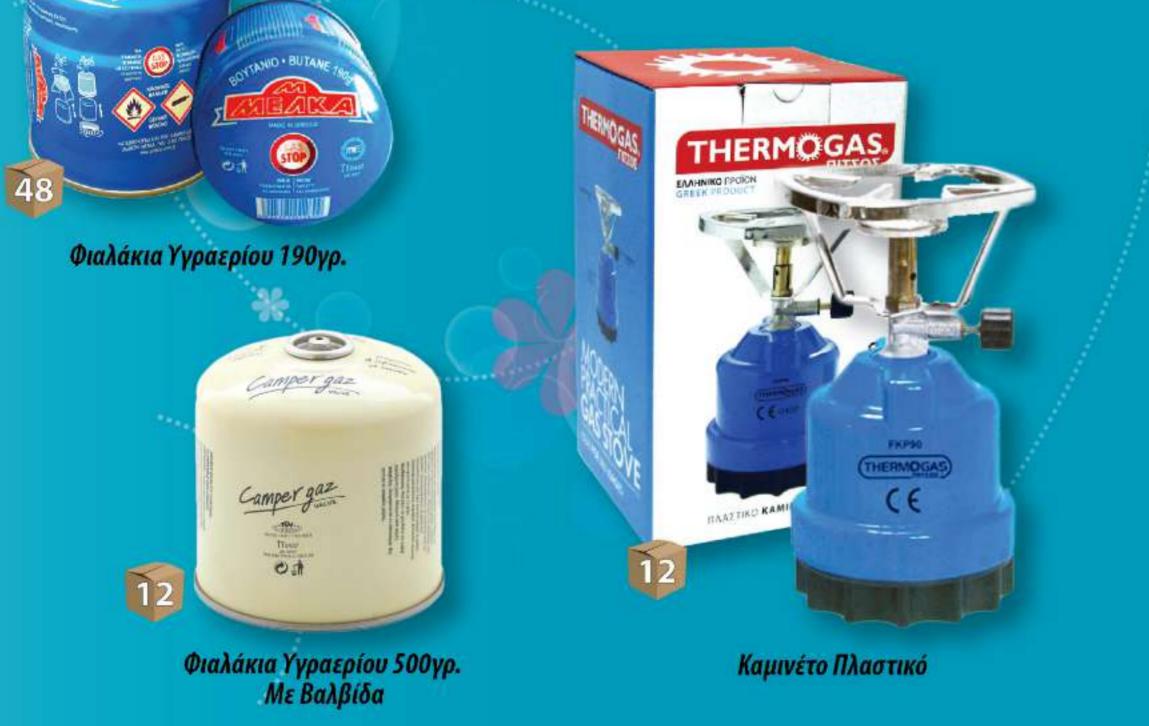

Νο 146 Τετράγωνο

Απορριμματοδοχείο Planet 50 Λίτρα (Διπλό Καπάκι)

Απορριμματοδοχείο Πεντάλ 70 Λίτρα Με Ρόδες









### ΤΑΠΕΡ-ΠΙΑΤΟΘΗΚΕΣ

Τάπερ Σετ 4 Μαζί Στρογγυλά

24

Τάπερ Σετ 4 Μαζί Τετράγωνα

18

12

Ţ





## Κουταλοθήκη 5 Θέσεων



















Εμπόριο - Αντιπροσωπείες

58











### ΕΡΓΑΛΕΙΑ ΣΙΛΙΚΟΝΗΣ ΚΟΥΖΙΝΑΣ



### ΟΔΟΝΤΟΓΛΥΦΙΔΕΣ-ΑΣΕΤΟΝ





### ΩΤΟΚΑΘΑΡΙΣΤΕΣ - ΒΑΜΒΑΚΙΑ - ΓΑΝΤΙΑ







### ΕΚΚΛΗΣΙΑΣΤΙΚΑ





### ΕΚΚΛΗΣΙΑΣΤΙΚΑ-ΚΕΡΙΑ ΡΕΣΩ







### ΠΡΟΣΑΝΑΜΜΑΤΑ-ΕΙΔΗ ΥΓΡΑΕΡΙΟΥ





### Φυτιλάκια Ανάμματος Θερμάστρας Πετρελαίου

11 0110101

100



Προσάναμμα 32τεμ. Για Γκρίλ και Ξύλα



ΣΚΟΝΗ ΚΑΘΑΡΙΣΜΟΥ ΓΙΑ ΣΟΜΠΕΣ ΠΕΤΡΕΛΑΙΟΥ & ΚΩΚ SOOT REMOVER for oil and coal stoves removes soot automatically

Σκόνη Καθαρισμού Θερμάστρας Πετρελαίου και Κωκ



Προσάναμμα Τζέλ 450ml JIX





### ΞΥΡΙΣΤΙΚΑ-ΝΥΧΟΚΟΠΤΕΣ-ΕΙΔΗ ΥΠΟΔΗΜΑΤΩΝ







1L=

6



Μαλακτικό VIR 1 Lt Μαύρο / Μπορντώ / Μπλε / Χρυσό

18



11-5

IL-DI





IL-DI

Υγρό Πιάτων VIR 500ml Κίτρινο / Μπλε / Πράσινο





Υγρό Σπρέι Τζαμιών VIR 750ml Μπλε / Crystal



Υγρό Σπρέι VIR Πολυκαθαριστικό 500ml Υγρό Πιάτων VIR 1000ml Κίτρινο / Πράσινο



Σαμπουάν STILENA 300ml Για Κανονικά Μαλλιά / Για Βαμμένα Μαλλιά Για Ξηρά-Ταλαιπωρημένα Μαλλιά Για Λάμψη και Όγκο

StileNa

StileNa

StileNa

hr

Vir

lir

ENSITIV

StileNa

Αφροντούς STILENA 300ml Aloe Vera / Ορχιδέα Λίτσι & Τριαντάφυλλο / Μέλι & Γάλα

Stilena

SHAMPOO

StileNa

SHAMPOO

StileNa

StileNa

SHAMFOO



Κρεμοσάπουνο με Αντλία VIR 400ml Aquamarine / Λουλούδια / Βανίλια & Μανώλια Μέλι & Γάλα/ Ορχιδέα / Ευαίσθητα

Κρεμοσάπουνο Ανταλλακτικό VIR 1000ml Aquamarine /