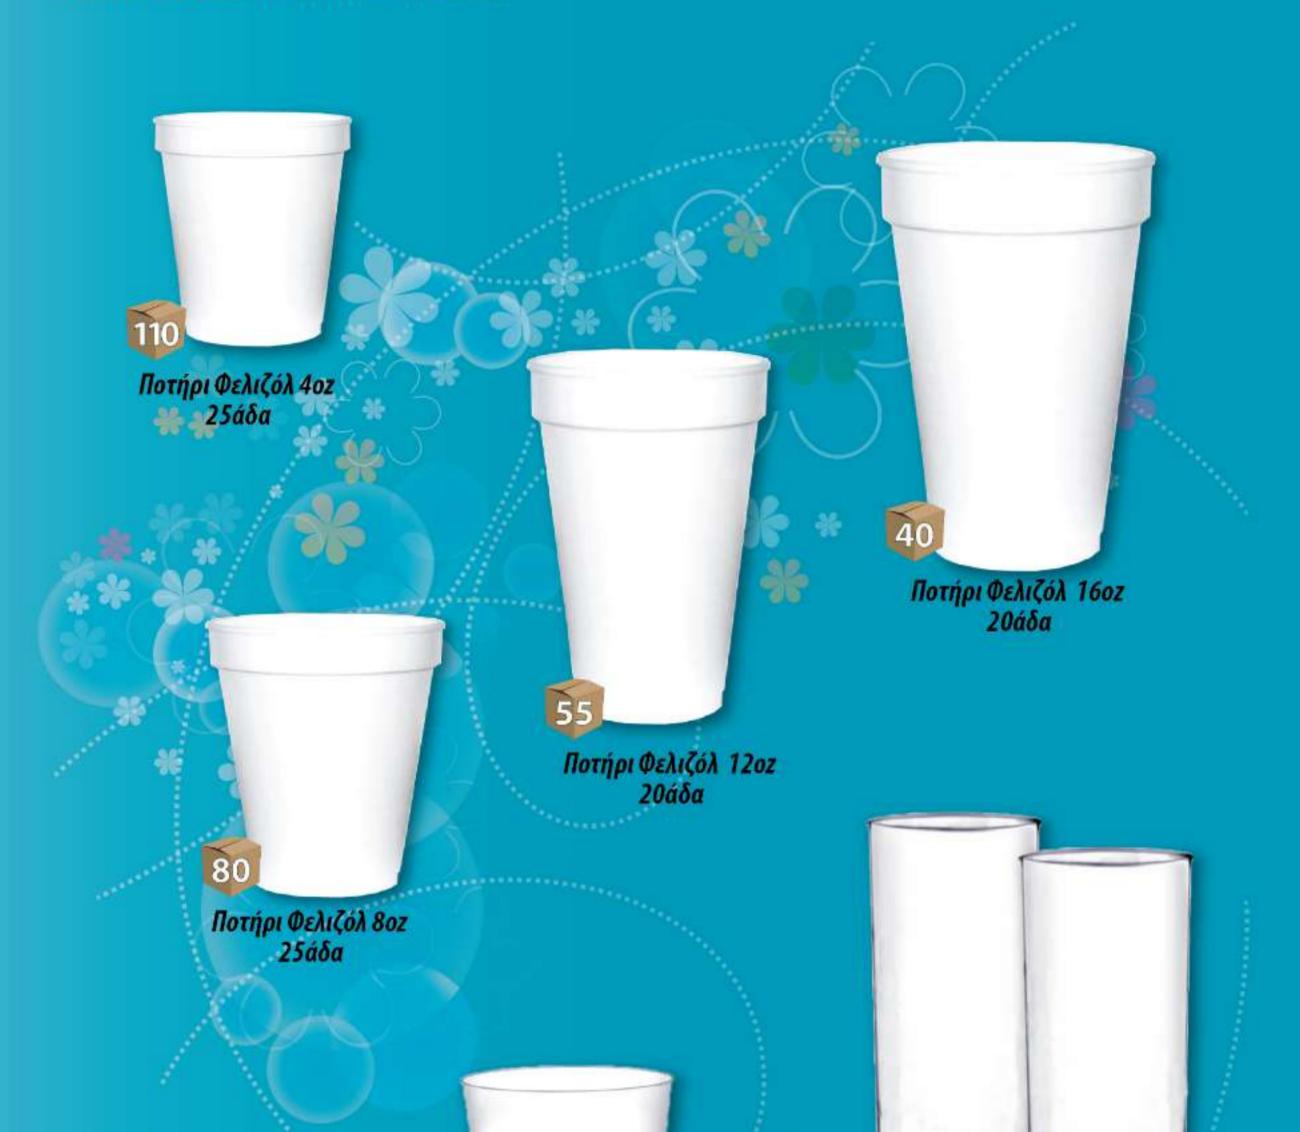

#### ΠΟΤΗΡΙΑ ΦΕΛΙΖΟΛ - ΠΟΤΗΡΙΑ ΚΡΥΣΤΑΛ

Ποτήρι Σωλήνας 300ml Κρυστάλ (10τεμ.)

Ποτήρι Σφηνάκι 40cc Κρυστάλ (36τεμ.) Ποτήρι Ουϊσκυ 250cc Κρυστάλ (25τεμ.)

Εμπόριο - Αντιπροσωπείες

67