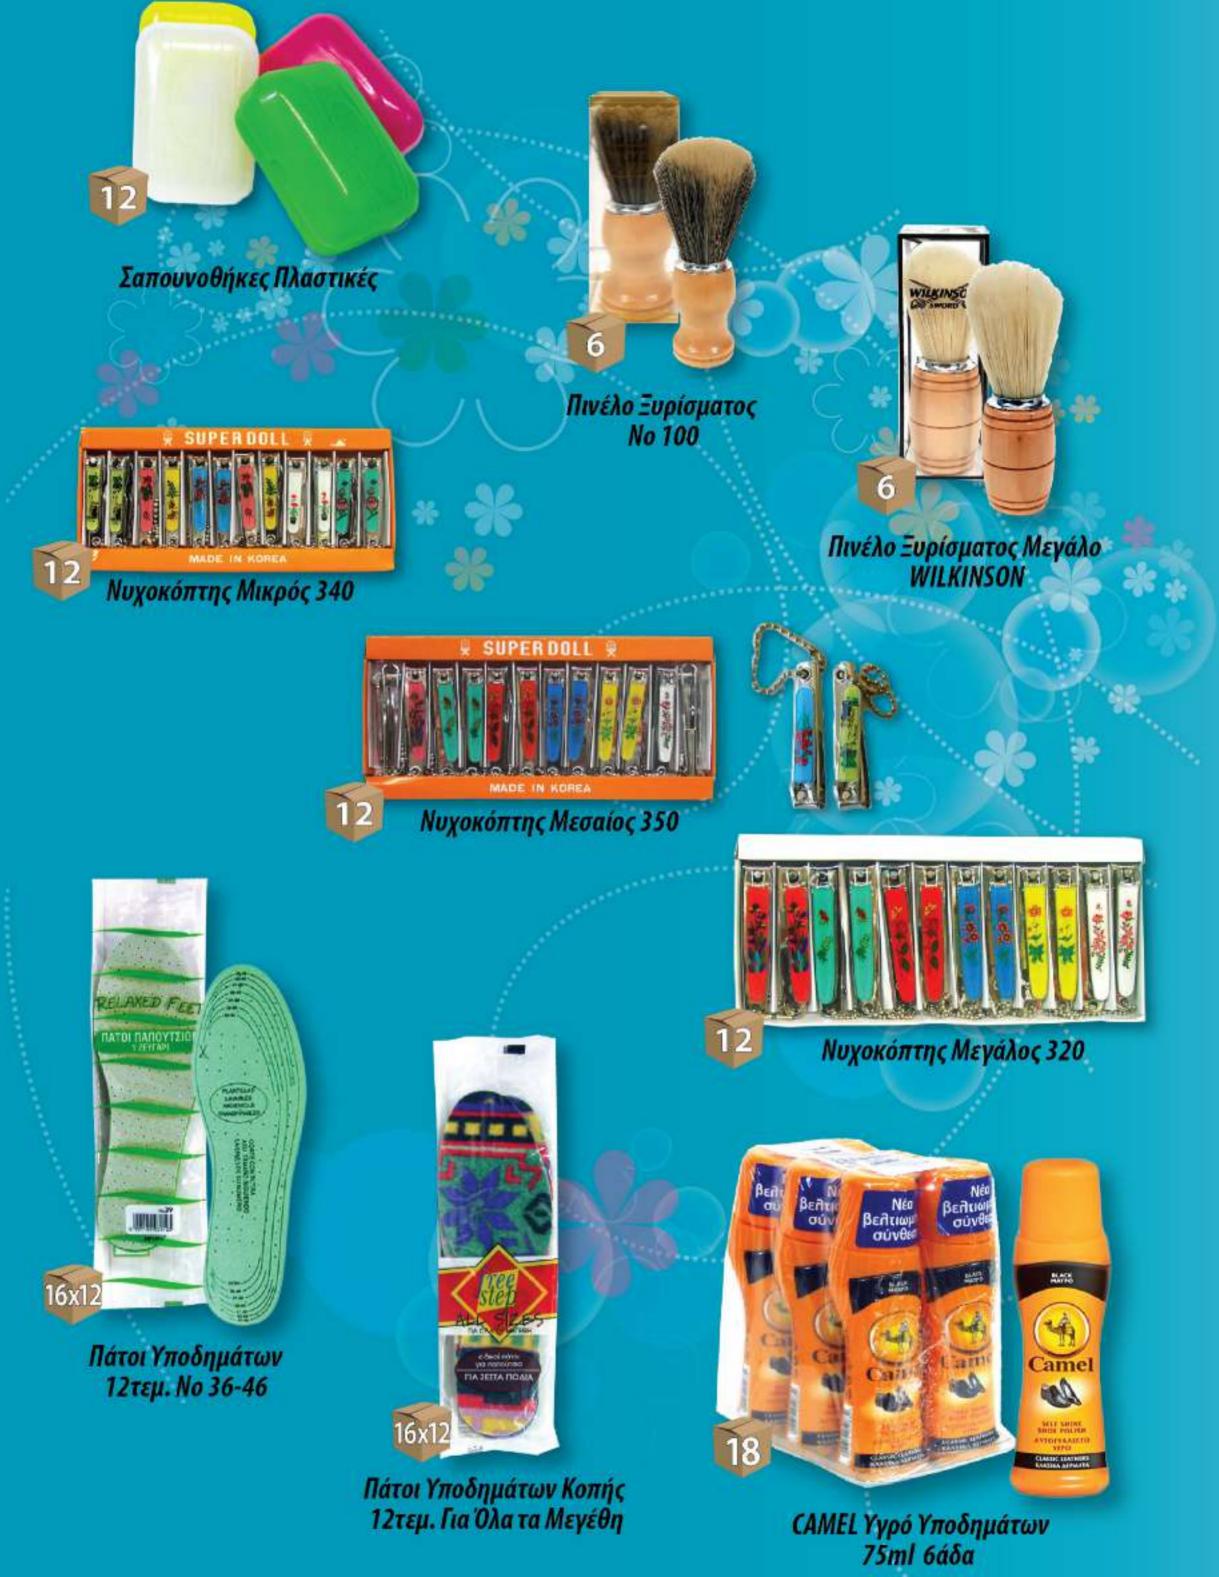

### ΞΥΡΙΣΤΙΚΑ-ΝΥΧΟΚΟΠΤΕΣ-ΕΙΔΗ ΥΠΟΔΗΜΑΤΩΝ

1L=

6

Μαλακτικό VIR 1 Lt Μαύρο / Μπορντώ / Μπλε / Χρυσό

18

11-5

IL-DI

IL-DI