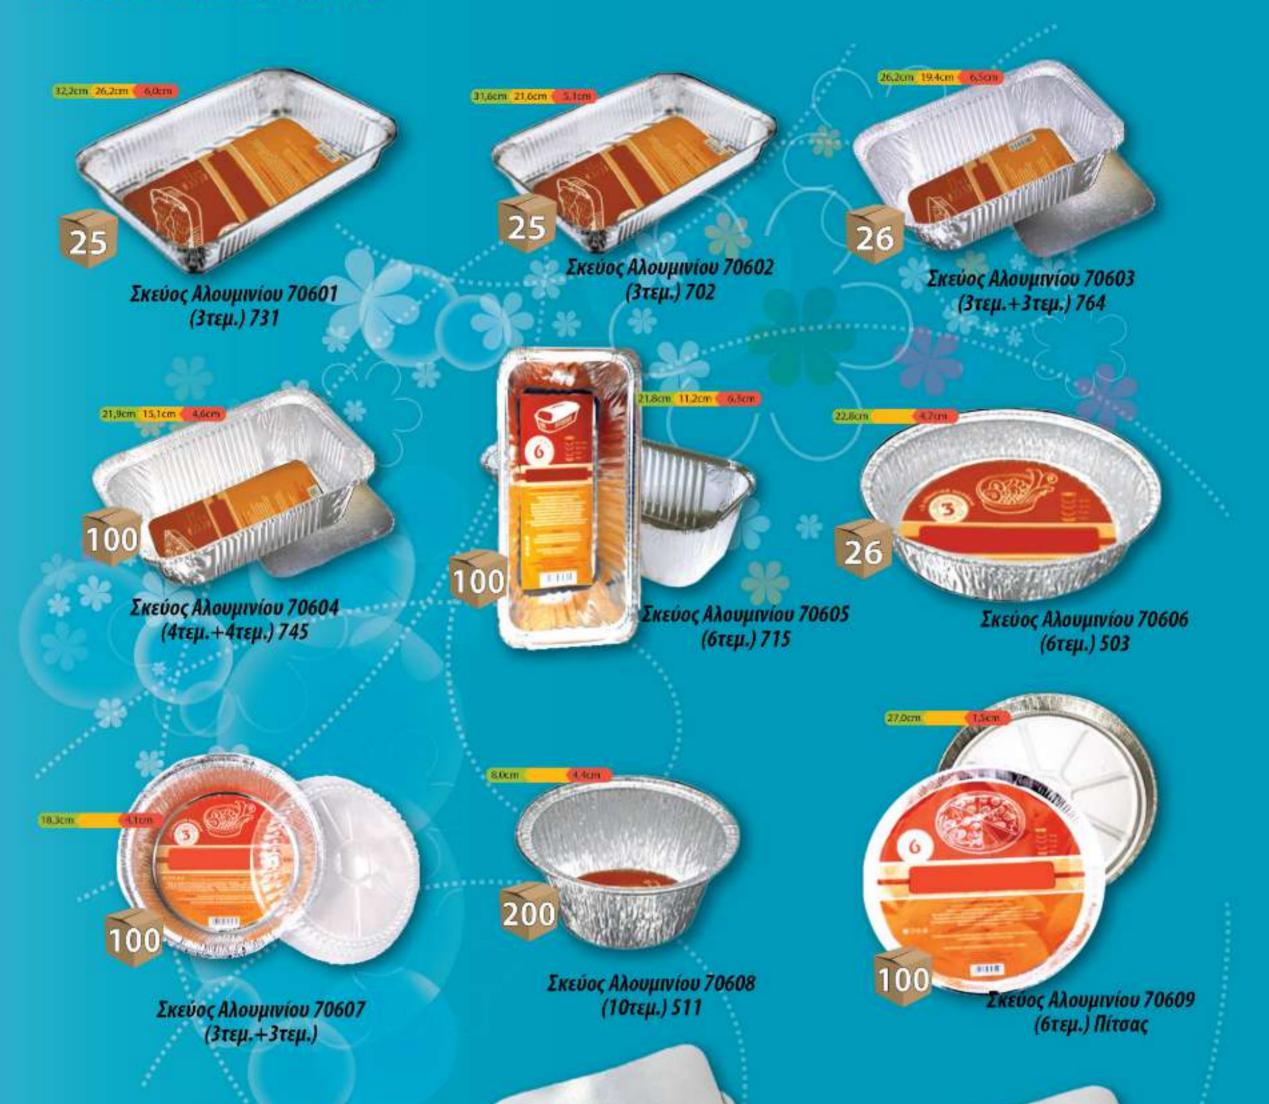

#### ΣΚΕΥΗ-ΚΑΠΑΚΙΑ ΑΛΟΥΜΙΝΙΟΥ

#### **ΣΚΕΥΗ ΑΛΟΥΜΙΝΙΟΥ**

25,5cm 10,0cm ( 7,0cm

Σκεύος Αλουμινίου

Σκεύος Αλουμινίου Στρόγγυλο 533 (100τεμ.)

Σκεύος Αλουμινίου Ταψί 134 (100τεμ.) 8,6cm Κέϊκ Μεγάλο 115 (100τεμ.) 50 Σκεύος Αλουμινίου

Στρόγγυλο 501 (100τεμ.)