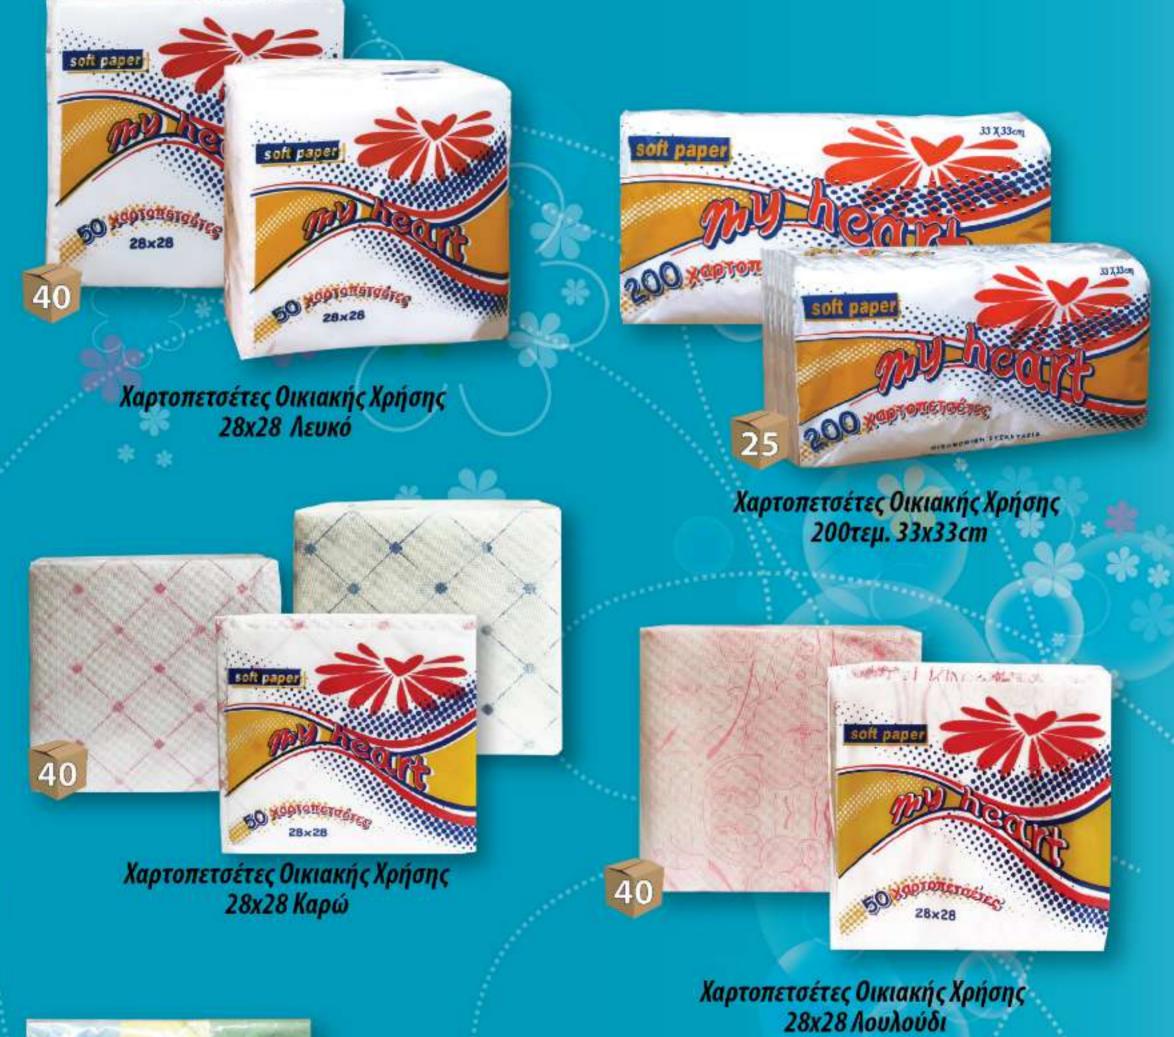

### *ПРОЇОΝТА SCOTCH BRITE*





Προσφορά Πακέτου -25%

Γάντια για την Κουζίνα Ροζ Μικρό & Μεσαίο Μέγεθος: 6 τεμάχια από κάθε μέγεθος (6+6)

**Promo Box** 

Σφουγγάρι Πράσινο Πολύ Δυνατό: 10 τεμάχια

Σφουγγάρι Πράσινο 2+1 Δώρο Πολύ Δυνατό: 10 τεμάχια

Σκούπα Colori σε 2 Χρώματα Πορτοκαλί/ Φούξια: 6 τεμάχια



Scotch-Brite



Scotch Brite Promobox 44τεμ. (Σφουγγάρια, Γάντια, Σακούλες Σκουπιδιών, Σκούπα)

M

Σακούλα Απορριμμάτων Colori Μεγάλη με Άρωμα σε 2 Χρώματα Γαλάζιο/ Φούξια: 6 τεμάχια

 Κωδικός Promo Box: UU003078290
Τιμή Βασική: €78,48! Οι προ-παραγγελίες άρχισαν!





#### ΣΦΟΥΓΓΑΡΙΑ-ΣΥΡΜΑΤΑΚΙΑ ΚΟΥΖΙΝΑΣ



Ρολό Νο 6



#### ΣΠΟΓΓΟΠΕΤΣΕΤΕΣ





Σπογγοπετσέτα Wettex No1 3 Μαζί



Σπογγοπετσέτα Wettex No3





#### ΣΠΟΓΓΟΠΕΤΣΕΤΕΣ







#### ΣΦΟΥΓΓΑΡΙΑ ΜΠΑΝΙΟΥ-ΜΩΡΟΜΑΝΤΗΛΑ



XAPTIKA







#### Χαρτοπετσέτες Πολυτελείας 20τεμ. Morje

Χαρτοπετσέτες Εστιατορίου 600τεμ.















#### ΕΙΔΗ ΠΑΡΤΥ





Προσκλήσεις Πάρτυ Σταχτοπούτα πακ. 6τεμ.

25 Πιάτα Μεσαία Πάρτυ Σταχτοπούτα πακ. 8τεμ.

Πιάτα Μεγάλα Πάρτυ Σταχτοπούτα πακ. 8τεμ.



CINDERBLAA



#### Μπαλόνια 8τεμ. Σε Φακελάκι Σταχτοπούτα

36

Χαρτοπετσετες Παρτυ Σταχτοπούτα πακ. 20τεμ.

## SHADDY SBIRTHDAY



Τραπεζομάντηλα Πάρτυ Σταχτοπούτα

Γιρλάντα Happy Birthday Σταχτοπούτα



### ΕΙΔΗ ΠΑΡΤΥ





Καπέλα Για Πάρτυ Αεροπλάνα πακ. 6τεμ.



Πιάτα Μεγάλα Πάρτυ Αεροπλάνα πακ. 8τεμ.

Πιάτα Μεσαία Πάρτυ Αεροπλάνα πακ. 8τεμ.

### Αεροπλάνα πακ. 8τεμ.





Προσκλήσεις Πάρτυ Αεροπλάνα πακ. 6τεμ.







# 12

Τραπεζομάντηλα Πάρτυ Jake Πειρατές



Πιάτα Μεσαία Πάρτυ Jake Πειρατές πακ. 8τεμ.

6

0

6

0

38



0

TEL

0

Πιάτα