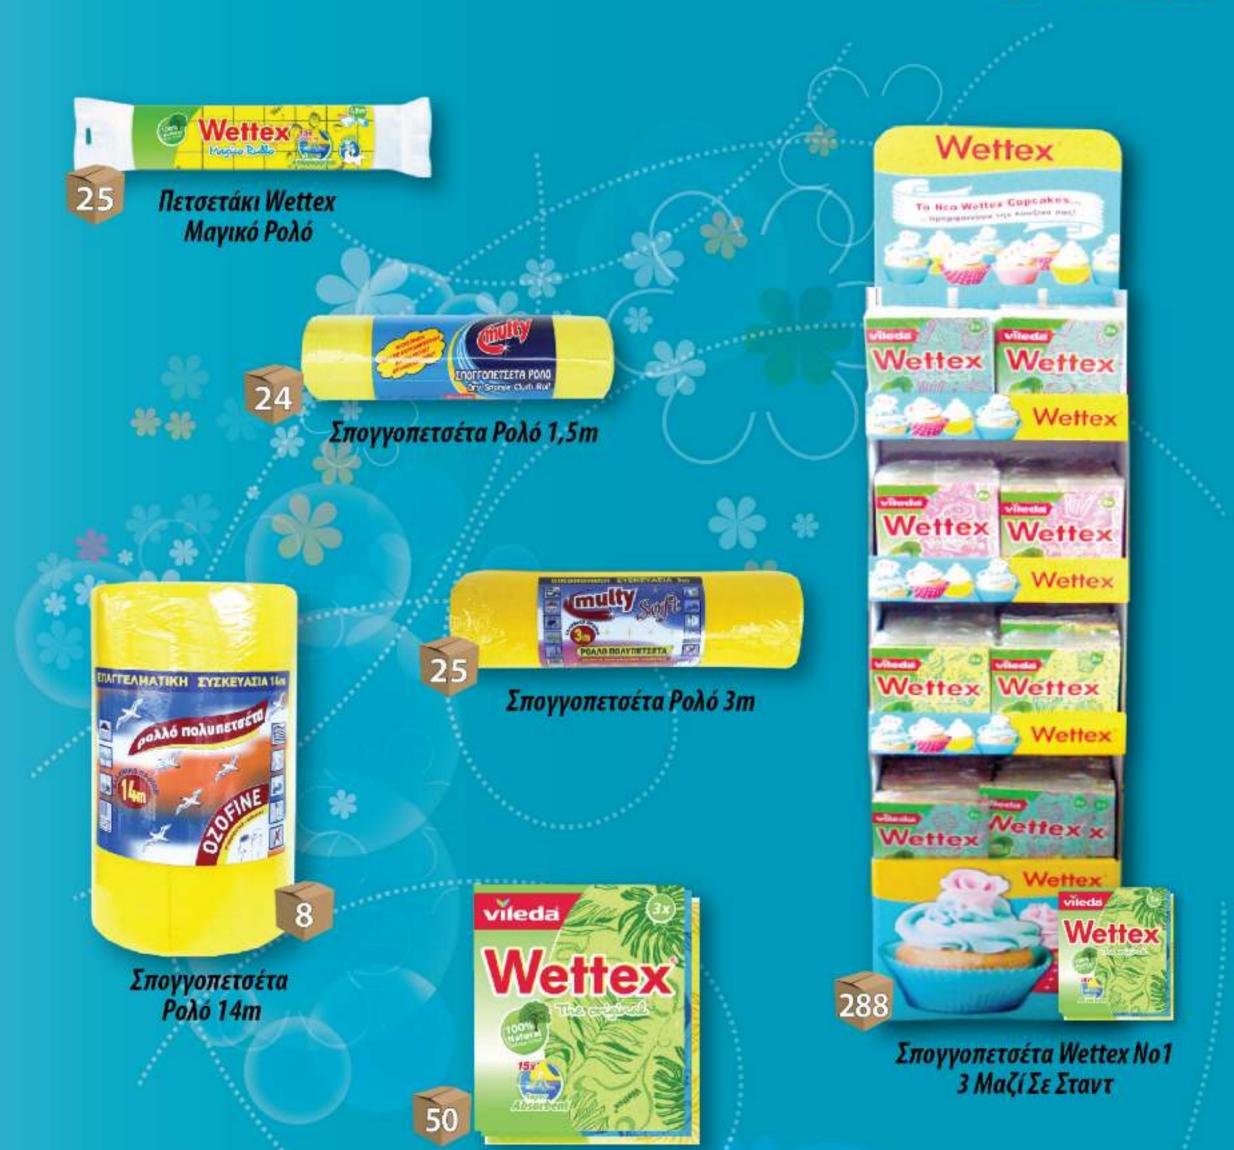

#### ΣΠΟΓΓΟΠΕΤΣΕΤΕΣ

Σπογγοπετσέτα Wettex No1 3 Μαζί

Σπογγοπετσέτα Wettex No3

#### ΣΠΟΓΓΟΠΕΤΣΕΤΕΣ