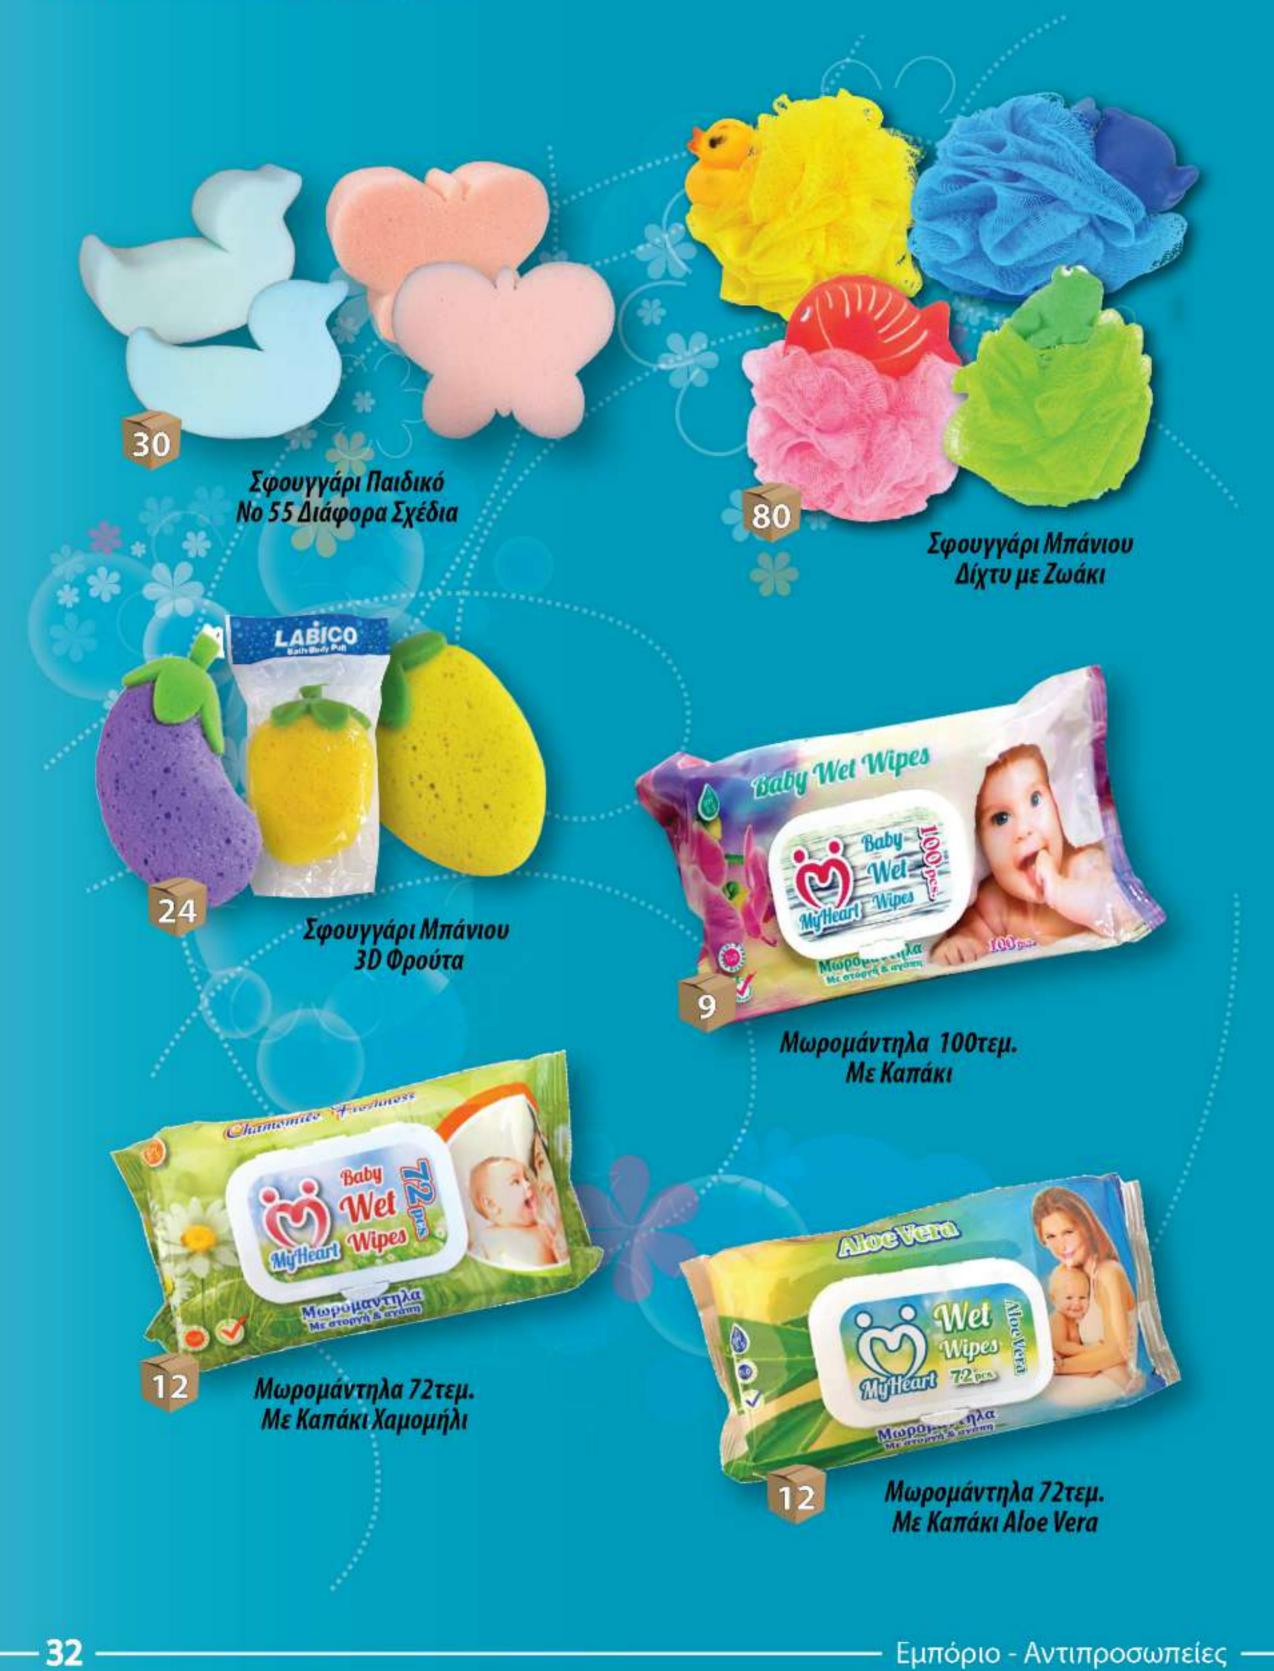

2 τεμ.





### *ПРОЇОΝТА SCOTCH BRITE*





Προσφορά Πακέτου -25%

Γάντια για την Κουζίνα Ροζ Μικρό & Μεσαίο Μέγεθος: 6 τεμάχια από κάθε μέγεθος (6+6)

**Promo Box** 

Σφουγγάρι Πράσινο Πολύ Δυνατό: 10 τεμάχια

Σφουγγάρι Πράσινο 2+1 Δώρο Πολύ Δυνατό: 10 τεμάχια

Σκούπα Colori σε 2 Χρώματα Πορτοκαλί/ Φούξια: 6 τεμάχια



Scotch-Brite



Scotch Brite Promobox 44τεμ. (Σφουγγάρια, Γάντια, Σακούλες Σκουπιδιών, Σκούπα)

M

Σακούλα Απορριμμάτων Colori Μεγάλη με Άρωμα σε 2 Χρώματα Γαλάζιο/ Φούξια: 6 τεμάχια

 Κωδικός Promo Box: UU003078290
Τιμή Βασική: €78,48! Οι προ-παραγγελίες άρχισαν!





#### ΣΦΟΥΓΓΑΡΙΑ-ΣΥΡΜΑΤΑΚΙΑ ΚΟΥΖΙΝΑΣ



Ρολό Νο 6



#### ΣΠΟΓΓΟΠΕΤΣΕΤΕΣ





Σπογγοπετσέτα Wettex No1 3 Μαζί



Σπογγοπετσέτα Wettex No3





#### ΣΠΟΓΓΟΠΕΤΣΕΤΕΣ







#### ΣΦΟΥΓΓΑΡΙΑ ΜΠΑΝΙΟΥ-ΜΩΡΟΜΑΝΤΗΛΑ



XAPTIKA







#### Χαρτοπετσέτες Πολυτελείας 20τεμ. Morje

Χαρτοπετσέτες Εστιατορίου 600τεμ.















#### ΕΙΔΗ ΠΑΡΤΥ





Προσκλήσεις Πάρτυ Σταχτοπούτα πακ. 6τεμ.

25 Πιάτα Μεσαία Πάρτυ Σταχτοπούτα πακ. 8τεμ.

Πιάτα Μεγάλα Πάρτυ Σταχτοπούτα πακ. 8τεμ.



CINDERBLAA



#### Μπαλόνια 8τεμ. Σε Φακελάκι Σταχτοπούτα

36

Χαρτοπετσετες Παρτυ Σταχτοπούτα πακ. 20τεμ.

## SHADDY SBIRTHDAY



Τραπεζομάντηλα Πάρτυ Σταχτοπούτα

Γιρλάντα Happy Birthday Σταχτοπούτα



### ΕΙΔΗ ΠΑΡΤΥ





Καπέλα Για Πάρτυ Αεροπλάνα πακ. 6τεμ.



Πιάτα Μεγάλα Πάρτυ Αεροπλάνα πακ. 8τεμ.

Πιάτα Μεσαία Πάρτυ Αεροπλάνα πακ. 8τεμ.

### Αεροπλάνα πακ. 8τεμ.





Προσκλήσεις Πάρτυ Αεροπλάνα πακ. 6τεμ.







# 12

Τραπεζομάντηλα Πάρτυ Jake Πειρατές



Πιάτα Μεσαία Πάρτυ Jake Πειρατές πακ. 8τεμ.

6

0

6

0

38



0

TE