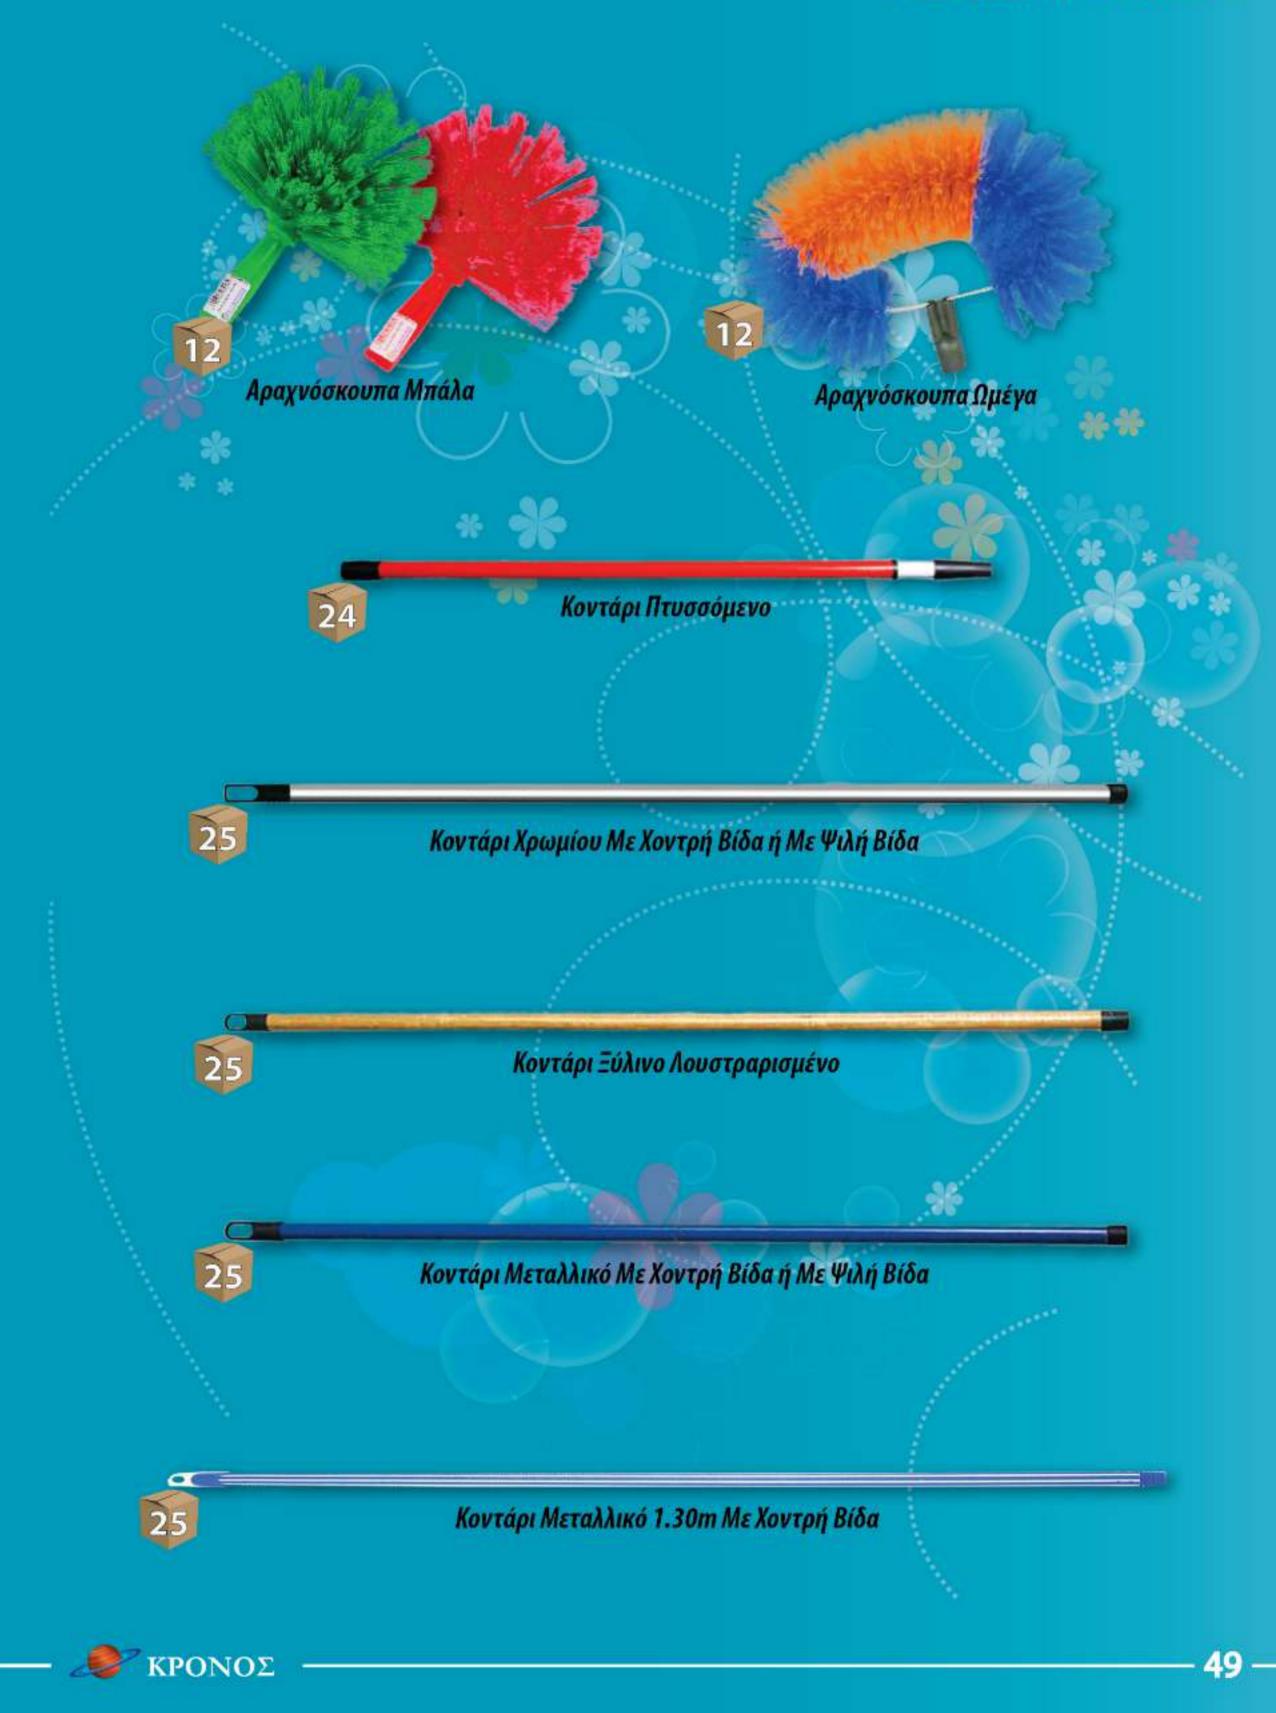

### ΑΡΑΧΝΟΣΚΟΥΠΕΣ - ΚΟΝΤΑΡΙΑ

20

20

20 Κουβάς Τ. Ιταλίας Κομπλέ

TILLE

Sec. 35

TIM

Κουβάς Νο 121/122/123/124